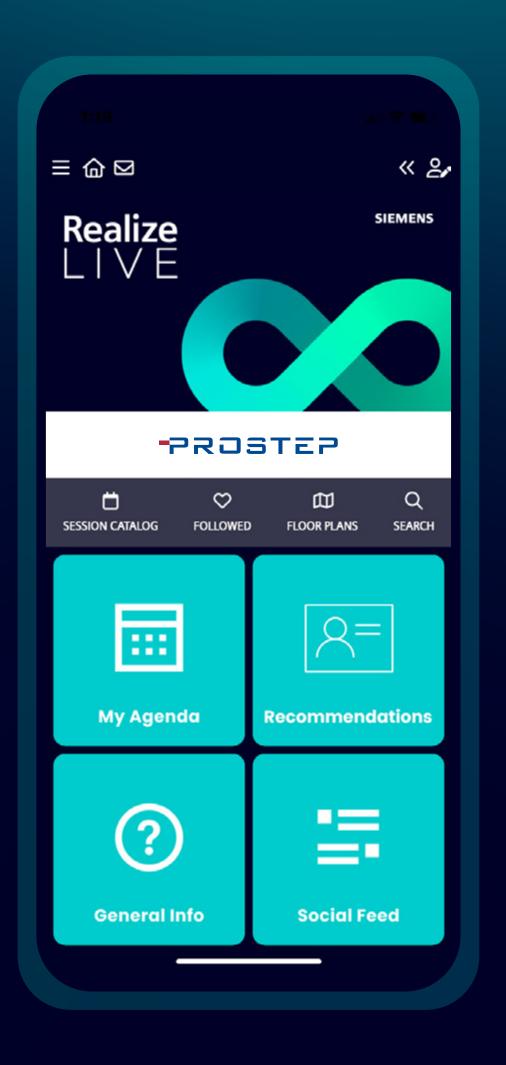

# Download the Realize LIVE event app

Once registered, access the latest schedule updates, session details, speaker information, and networking opportunities.

Be sure to check out the newest feature, Realize Recommendations, which suggests sessions and connections based on your unique interests.

Already registered?

**Explore the app** 