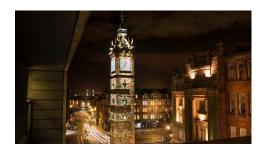

## **Evening Walking Tour**

Join us for an evening walking tour of Glasgow city. Similar to the daytime tour, you will experience the centre of Glasgow and its main sights, while the bustling nightlife comes alive.

Glasgow has a notorious nightlife with a famous live music scene, theatres and authentic traditional pubs.

Each tour has a maximum capacity of 20, will last approximately 2.5 hours, and starts at and returns to the SEC Centre.