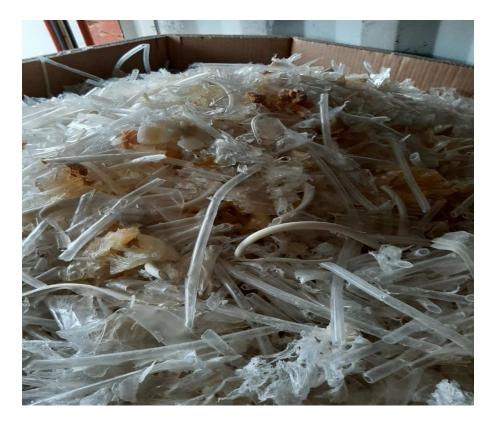

## Case 5 Illegal shipment of "PVC" to Pakistan

WWW.FIN.BELGIUM.BE

#### **CASE 5** ILLEGAL SHIPMENT OF "PVC" TO PAKISTAN

- Information on the customs declaration:
  - Declared: 39041000 Poly (vinyl chloride), not mixed with any other substances
  - Destination: Pakistan
  - Net weight: 35,170 kgs
  - Value: 29,723 EURO
  - Loaded in 2 containers