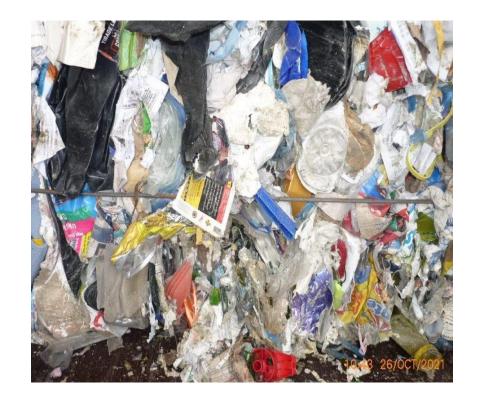

#### <u>CASE 1</u> ILLEGAL SHIPMENT OF PAPER WASTE TO ECUADOR

#### • Information on the customs declaration:

- Declared: 47079099 Recovered (waste and scrap) paper or paperboard:
- Destination: Ecuador
- Net weight: 15,000 kgs
- Value: 2,510,65 USD
- Loaded in 1 container

#### Information on the invoice:

Description Waste paper

e paper (Gross weight :15000.0Kg Net weight: 15000.0 Kg) Ton 15 X 290.0 USD = 4 350.0 USD

Total amount : 4 350.0 USD

WWW.FIN.BELGIUM.BE

Federal Public Service FINANCE