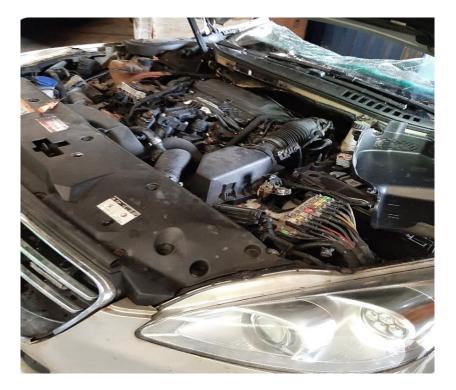

## Case 2

## Illegal shipment of used parts of motor vehicles to Madagascar

WWW.FIN.BELGIUM.BE

### <u>CASE 2</u> ILLEGAL SHIPMENT OF USED PARTS OF MOTOR VEHICLES TO MADAGASCAR

- Information on the customs declaration:
  - Declared: 87089997- Parts and accessories of motor vehicles
  - Destination: Madagascar
  - Net weight: 22,250 kgs
  - Value: 6,000 EURO
  - Loaded in 1 container

#### <u>CASE 2</u> ILLEGAL SHIPMENT OF USED PARTS OF MOTOR VEHICLES TO MADAGASCAR

Information on the invoice:

DESCRIPTION

LOT DE PIECES VOITURES