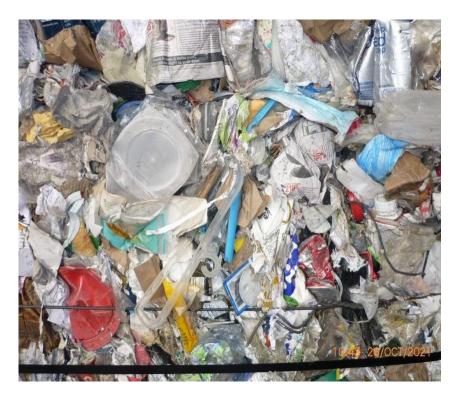

### <u>CASE 3</u> ILLEGAL TRANSHIPMENT OF PAPER WASTE FROM CANADA TO INDIA

- Information on the manifest:
  - Description: Mixed papers in bales waste paper
  - Origin: Canada
  - Port of transhipment: Antwerp Belgium
  - Destination: India
  - Net weight: 501,780 kgs
  - Loaded in 20 containers

### <u>CASE 3</u> ILLEGAL TRANSHIPMENT OF PAPER WASTE FROM CANADA TO INDIA

Information on the invoice:

### **Description of goods:**

250,380MT OFWASTE PAPER - MIXED PAPERS of CANADIAN ORIGINPRICED ATUSD245,00AS PER CONTRACT No.GT-IN-0669dated08-Sep-21CIF TUTICORIN PORT

Federal Public Service

FINANCE

•

. . . . . . . . . . . . . . . . . \varTheta 😑 🛑 . . .

#### <u>CASE 3</u> ILLEGAL TRANSHIPMENT OF PAPER WASTE FROM CANADA TO INDIA