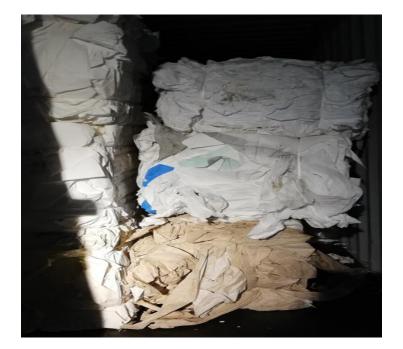

## Case 1 Illegal shipment of paper waste to Ecuador

WWW.FIN.BELGIUM.BE

#### <u>CASE 1</u> ILLEGAL SHIPMENT OF PAPER WASTE TO ECUADOR

#### • Information on the customs declaration:

- Declared: 47079099 Recovered (waste and scrap) paper or paperboard:
- Destination: Ecuador
- Net weight: 15,000 kgs
- Value: 2,510,65 USD
- Loaded in 1 container

#### Information on the invoice:

Description Waste paper

e paper (Gross weight :15000.0Kg Net weight: 15000.0 Kg) Ton 15 X 290.0 USD = 4 350.0 USD

Total amount : 4 350.0 USD

WWW.FIN.BELGIUM.BE

Federal Public Service FINANCE