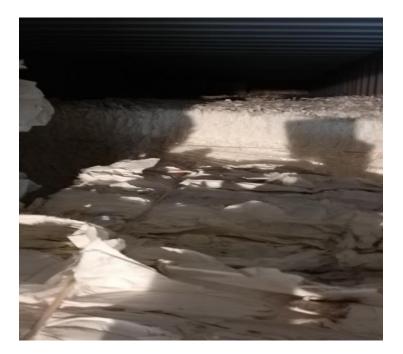

## Case 1 Illegal shipment of paper waste to Ecuador

WWW.FIN.BELGIUM.BE

#### <u>CASE 1</u> ILLEGAL SHIPMENT OF PAPER WASTE TO ECUADOR

#### • Information on the customs declaration:

- Declared: 47079099 Recovered (waste and scrap) paper or paperboard:
- Destination: Ecuador
- Net weight: 15,000 kgs
- Value: 2,510,65 USD
- Loaded in 1 container

#### Information on the invoice:

Description Waste paper

e paper (Gross weight :15000.0Kg Net weight: 15000.0 Kg) Ton 15 X 290.0 USD = 4 350.0 USD

Total amount : 4 350.0 USD

WWW.FIN.BELGIUM.BE

Federal Public Service FINANCE