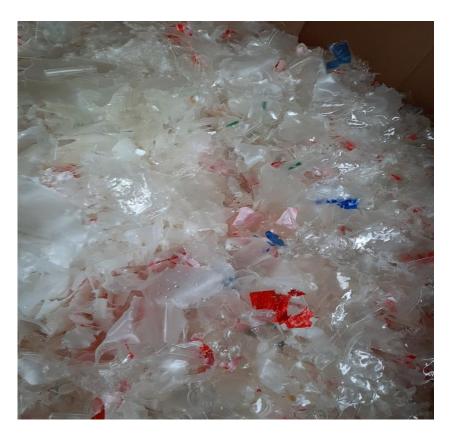

## Case 4 Illegal shipment of "Kraft Bags" to India

WWW.FIN.BELGIUM.BE

. . . . . . . . . . . . .

#### **<u>CASE 4</u>** ILLEGAL SHIPMENT OF "KRAFT BAGS" TO INDIA

• Information on the customs declaration:

- Declared: 47071000
- Destination: India
- Value: 5,483,90 USD
- Net weight: 75,640 kgs
- Loaded in 3 containers