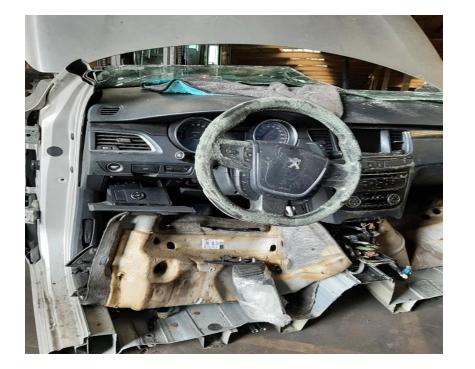

### <u>CASE 2</u> ILLEGAL SHIPMENT OF USED PARTS OF MOTOR VEHICLES TO MADAGASCAR

- Information on the customs declaration:
  - Declared: 87089997- Parts and accessories of motor vehicles
  - Destination: Madagascar
  - Net weight: 22,250 kgs
  - Value: 6,000 EURO
  - Loaded in 1 container

#### <u>CASE 2</u> ILLEGAL SHIPMENT OF USED PARTS OF MOTOR VEHICLES TO MADAGASCAR

Information on the invoice:

DESCRIPTION

LOT DE PIECES VOITURES

#### D'ORIGINE EUROPEENE

PRIX UNITAIRE MON

#### MONTANT

6 000,00 €

WWW.FIN.BELGIUM.BE

### <u>CASE 2</u> ILLEGAL SHIPMENT OF USED PARTS OF MOTOR VEHICLES TO MADAGASCAR