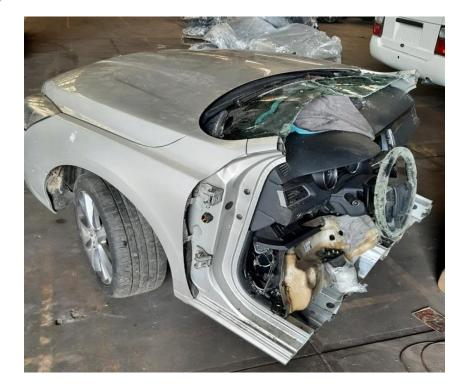

## Case 2

## Illegal shipment of used parts of motor vehicles to Madagascar

WWW.FIN.BELGIUM.BE

### <u>CASE 2</u> ILLEGAL SHIPMENT OF USED PARTS OF MOTOR VEHICLES TO MADAGASCAR

- Information on the customs declaration:
  - Declared: 87089997- Parts and accessories of motor vehicles
  - Destination: Madagascar
  - Net weight: 22,250 kgs
  - Value: 6,000 EURO
  - Loaded in 1 container

#### <u>CASE 2</u> ILLEGAL SHIPMENT OF USED PARTS OF MOTOR VEHICLES TO MADAGASCAR

Information on the invoice:

DESCRIPTION

LOT DE PIECES VOITURES