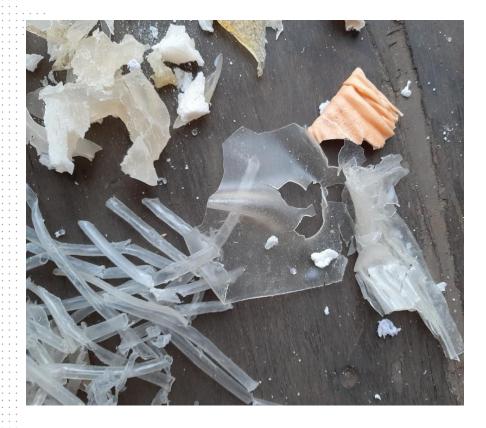

## Case 5 Illegal shipment of "PVC" to Pakistan

WWW.FIN.BELGIUM.BE

#### **CASE 5** ILLEGAL SHIPMENT OF "PVC" TO PAKISTAN

- Information on the customs declaration:
  - Declared: 39041000 Poly (vinyl chloride), not mixed with any other substances
  - Destination: Pakistan
  - Net weight: 35,170 kgs
  - Value: 29,723 EURO
  - Loaded in 2 containers