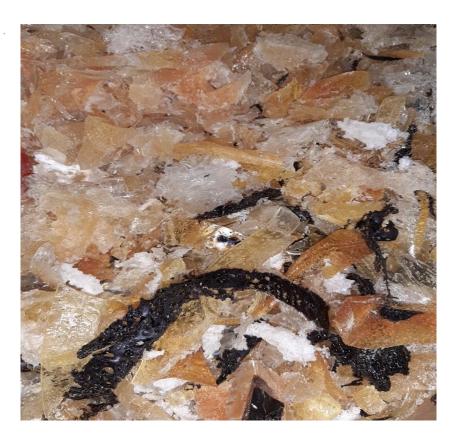

## Case 5 Illegal shipment of "PVC" to Pakistan

WWW.FIN.BELGIUM.BE

#### **CASE 5** ILLEGAL SHIPMENT OF "PVC" TO PAKISTAN

- Information on the customs declaration:
  - Declared: 39041000 Poly (vinyl chloride), not mixed with any other substances
  - Destination: Pakistan
  - Net weight: 35,170 kgs
  - Value: 29,723 EURO
  - Loaded in 2 containers