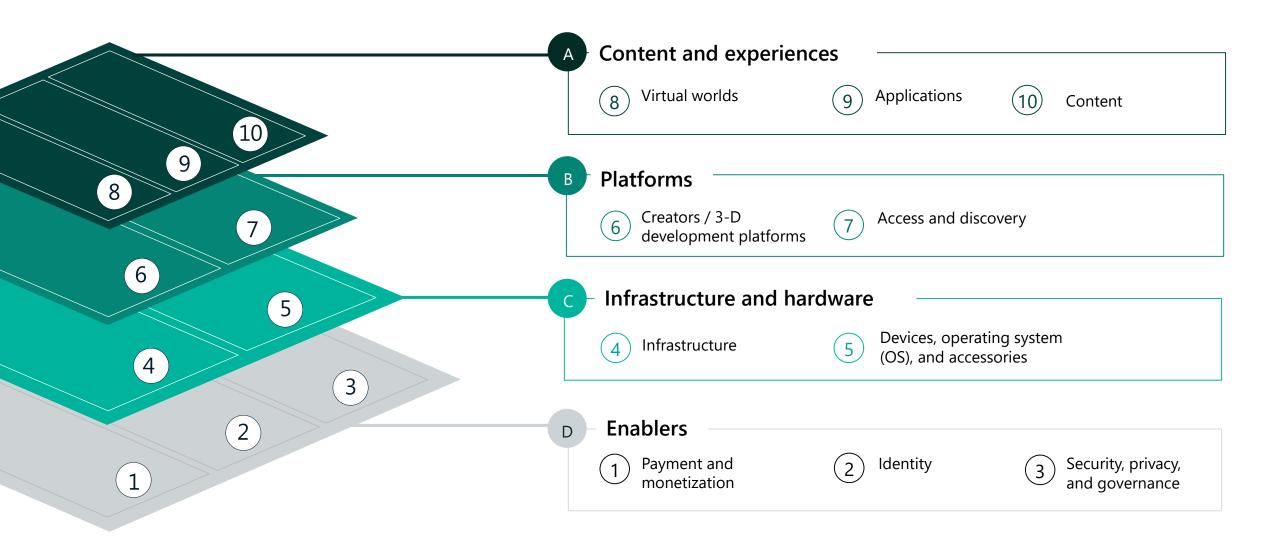

## Systems of System brought to life by the METAVERSE

- the 10 layers of the metaverse -