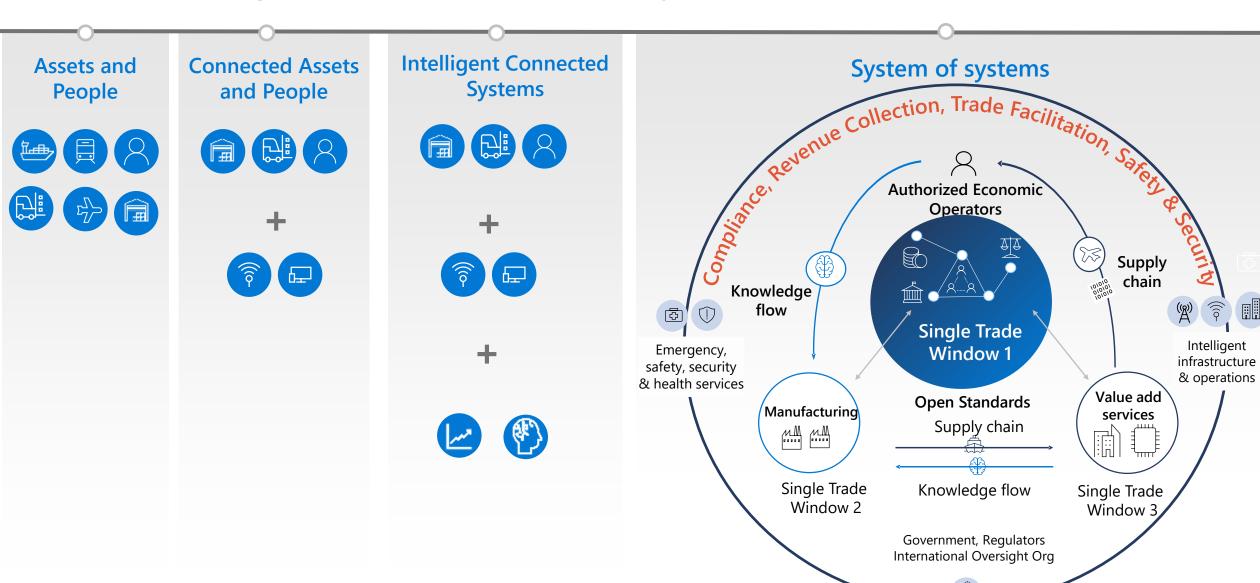

## Systems of System brought to life by the METAVERSE

- the 10 layers of the metaverse -