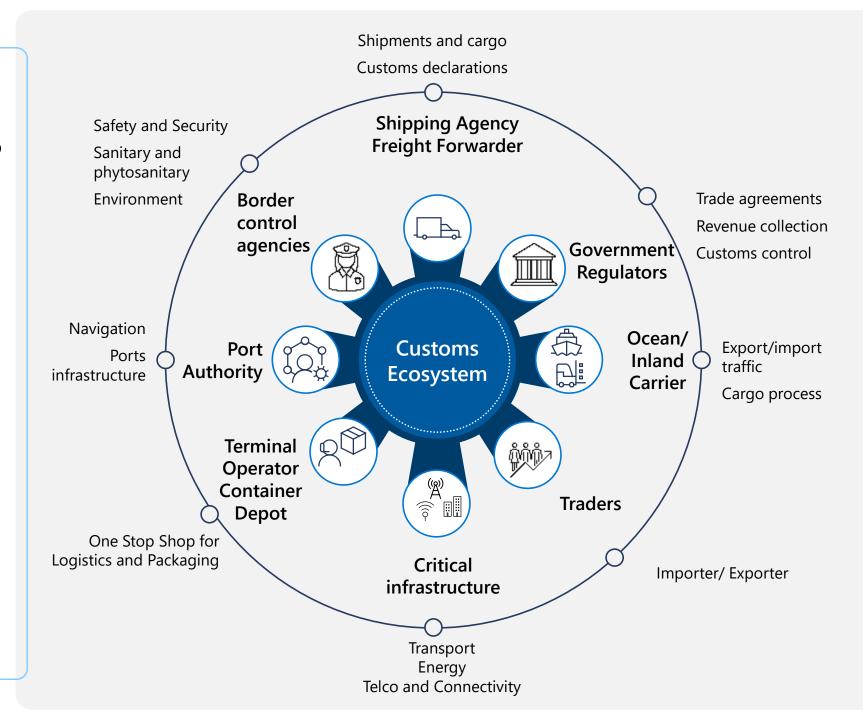

## The key role of Customs Authorities on the economic rebuild

Economic growth
Safety
Health
Sustainability
Competitiveness



## **Empowering the Customs ecosystem with Tech innovation**



## Systems of System brought to life by the METAVERSE

- the 10 layers of the metaverse -



## Metaverse use cases for Customs

| Immersion        | NFT's clearance          | Remote Inspection                             |
|------------------|--------------------------|-----------------------------------------------|
| Business process | Revenue collection       | Audit and case<br>management                  |
| Logic            | Risk profiling           | Incident Response                             |
| Cognitive        |                          | horized License plates nel access recognition |
| Intelligence     | Non-intrusive inspection | Autonomous equipment                          |
| Data             | Customs