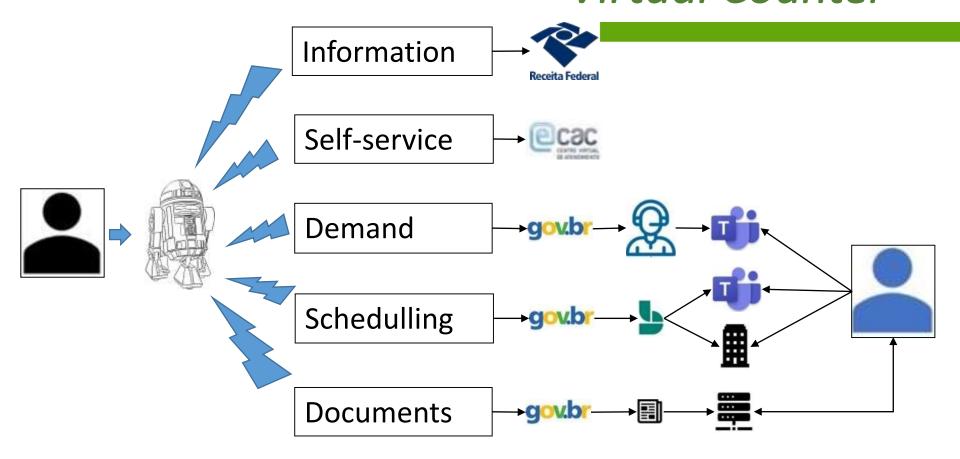

### WCO Techonology Conference & Exhibition 2022

Delving into the benefits and risks of working in a cloud environment

Brazil Federal Revenue - RFB Cloud Journey





#### Microsoft 365 Implementation at



### RFB Cloud Journey Virtual Counter







#### RFB Cloud Journey Hosting Public data







### Data lake on premises











MicroStrategy

Cost \$ 12,3 million a year

#### Data lake on cloud







Power BI

+ 500 Consulting hours

Cost \$ 2,67 million a year

# RFB Cloud Journey *Some Benefits*

- Cost reduction
- Increased service availability
- Increased business productivity
- Enterprise content management
- Increased mobility
- Environment update
- Opportunities to improve business process
- Processing capability according to demand
- Infrastructure reduction on premises

# RFB Cloud Journey *Avoiding Risks*

- Start small, use baby steps
- Restrict as much as viable, remove restrictions little by little
- Adopt strict security protocols
- Analise your network capability
- Know, classify and label data

### RFB Cl