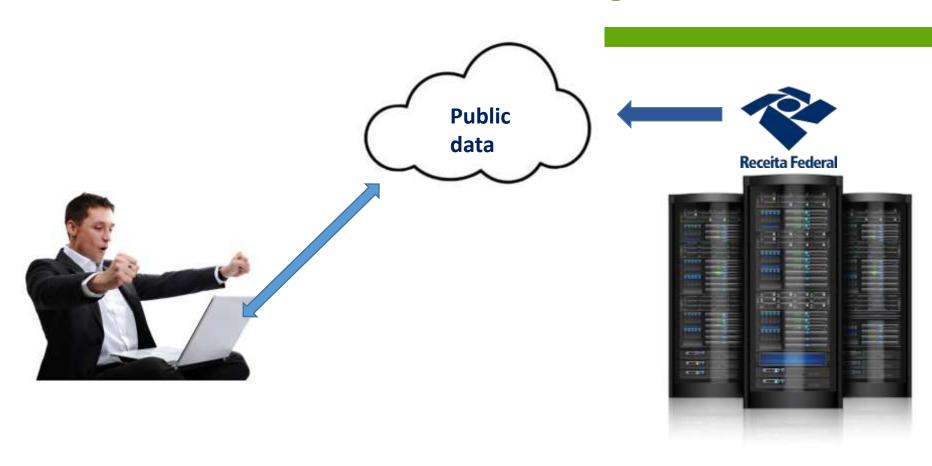

### WCO Techonology Conference & Exhibition 2022

Delving into the benefits and risks of working in a cloud environment

Brazil Federal Revenue - RFB Cloud Journey





#### Microsoft 365 Implementation at



### RFB Cloud Journey Virtual Counter







#### RFB Cloud Journey Hosting Public data







### Data lake on premises











MicroStrategy

Cost \$ 12,3 million a year

#### Data lake on cloud







Power BI

+ 500 Consulting hours

Cost \$ 2,67 million a year

# RFB Cloud Journey *Some Benefits*

- Cost reduction
- Increased service availability
- Increased business productivity
- Enterprise content management
- Increased mobility
- Environment update
- Opportunities to improve business process
- Processing capability according to demand
- Infrastructure reduction on premises

# RFB Cloud Journey *Avoiding Risks*

- Start small, use baby steps
- Restrict as much as viable, remove restrictions little by little
- Adopt strict security protocols
- Analise your network capability
- Know, classify and label data

### RFB Cloud Journey Some Key Performance Indicators

- Inf