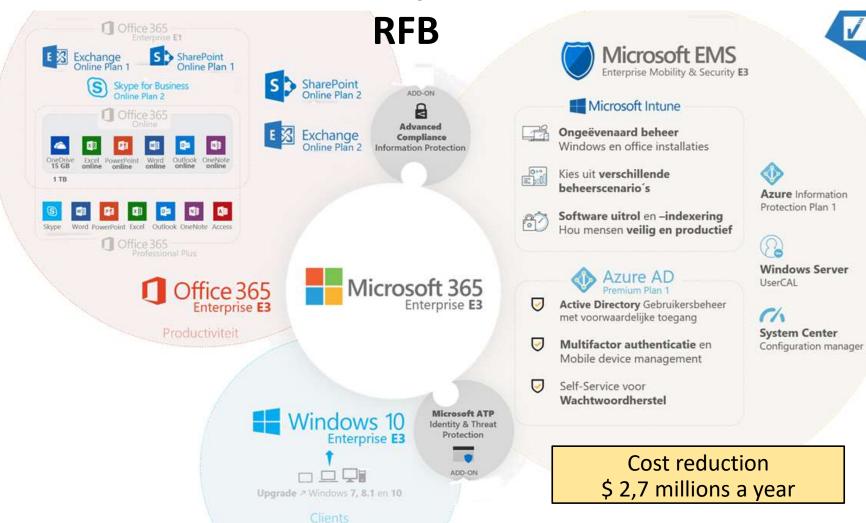

### WCO Techonology Conference & Exhibition 2022

Delving into the benefits and risks of working in a cloud environment

Brazil Federal Revenue - RFB Cloud Journey





#### Microsoft 365 Implementation at



### RFB Cloud Journey Virtual Counter







#### RFB Cloud Journey Hosting Public data







### Data lake on premises











MicroStrategy

Cost \$ 12,3 million a year

#### Data lake on cloud







Power BI

+ 500 Consulting hours

Cost \$ 2,67 million a year

# RFB Cloud Journey *Some Benefits*

- Cost reduction
- Increased service availability
- Increased business productivity
- Enterprise content management
- Increased mobility
- Environment update
- Opportunities to improve business process
- Processing capability according to demand
- Infrastructure reduction on premises

# RFB Cloud Journey *Avoiding Risks*

- Start small, use baby steps
- Restrict as much as viable, remove restrictions little by little
- Adopt strict security protocols
- Analise your network capability
-