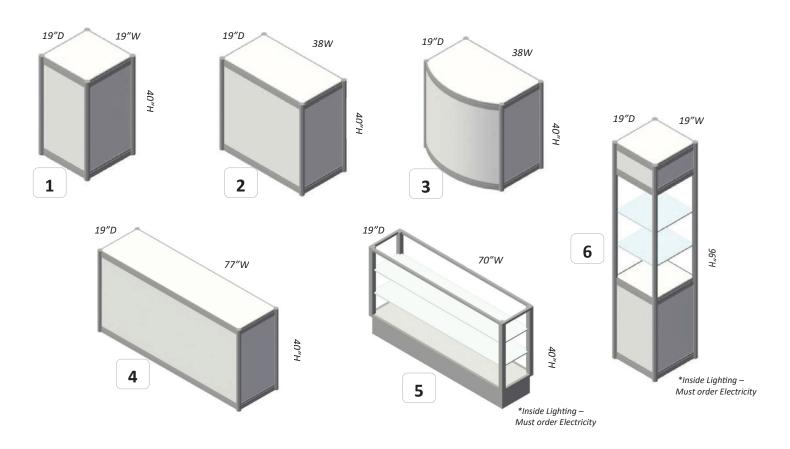

| \$325            | \$250                                  |                                         |          | \$    |
| 5. Glass Showcase (Horizontal) *Inside Lighting – Must order Electricity | N/A                                                  | \$350            | \$N/A                                  | N/A                                     |          | \$    |
| 6. Glass Showcase (Vertical) *Inside Lighting – Must order Electricity   | Top Panel: 18.75" x 8"<br>Bottom Panel: 18.75" x 32" | \$300            | \$125                                  | Black                                   |          | \$    |

\* All counters come with locking doors. Option to add graphics is for the front panel. There is a 9.25% tax added to all graphic costs. TOTAL: \$







\*To receive pricing listed below, TriCord requires full payment information, order forms, and graphic files provided by the Graphics Deadline specified on page 2. Any graphic orders placed after the deadline specified will be charged with a late fee of 25%.

Package Pricing = \$940.00 (structure)

\$1,200 + 9.25% TAX (graphic) (Click Here for graphic specs)

| Company Name                                                                                                                                                                                                                                                                | Booth #