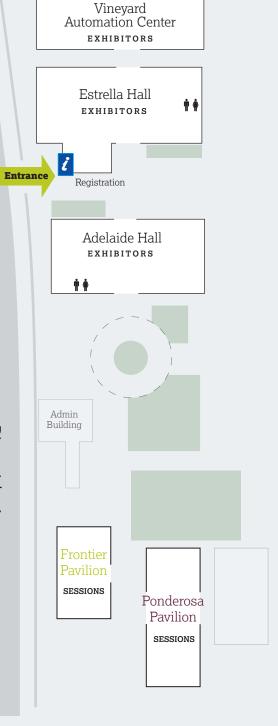

# **Exhibit Arrival and Set Up**

**Check-in:** Please check-in, unload and then remove your vehicle as quickly as possible to make way for others. Following load-in, please park your vehicle in the Carnival Lot (Lot C). There is no Exhibitor parking in the Riverside Avenue lots on any days. (See Event Center Map).

**Badges:** Name badges are available at the main registration window, see map on next page.

Riverside Avenue