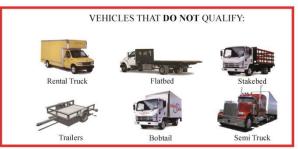

#### **FAILURE TO QUALIFY**

- If you arrive with a rental truck, trailer, personal truck, or bobtail full of exhibit material, you will NOT qualify for this service and will be charged the standard direct drayage rates.
- -Freight that is too large for one cart or has a total weight of more than 200 LBS. will be charged direct drayage rates.