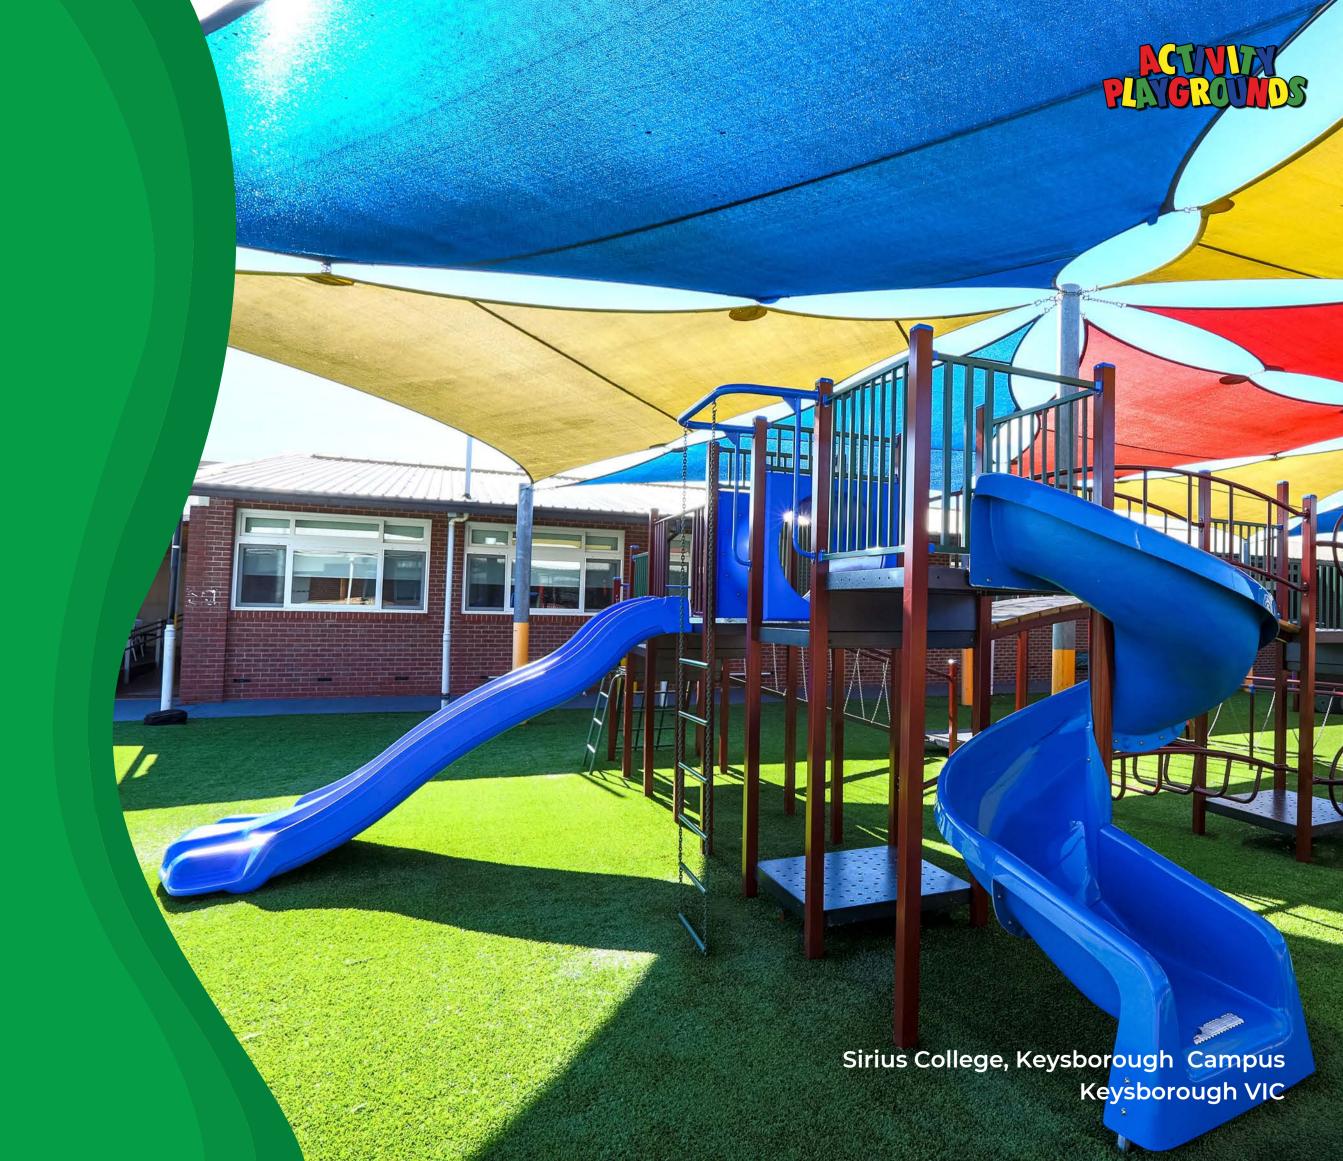

# **CORE RANGE**

Constructed using steel components, Activity Playgrounds core range is built to last. The core range can cater to a higher children capacity with play solutions for all ages and abilities.

### Core Products:

The core range can be customised as a complete playground structure with as little or as many elements to suit your space and budget.