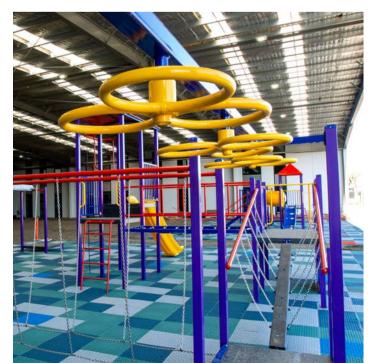

# **CORE RANGE**

Constructed using steel components, Activity Playgrounds core range is built to last. The core range can cater to a higher children capacity with play solutions for all ages and abilities.

### Core Products:

The core range can be customised as a complete playground structure with as little or as many elements to suit your space and budget.