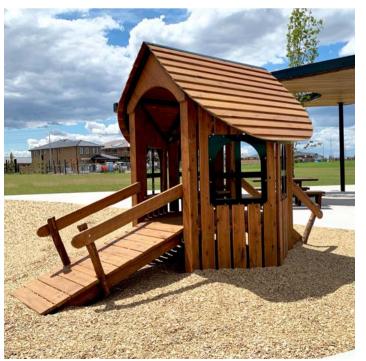

## **NATURAL RANGE**

Specialists in Timber, Activity Playgrounds design, manufacture and deliver natural playground equipment that is superior in stability and strength. Timber play equipment provides a sustainable solution with an aesthetic appeal. An excellent material to coordinate with natural surrounding environments.

#### Timber Products:

- Swing set
- Birds-nest swing
- Spinner
- Play fort and cubby house
- Tower
- Balance log
- Rocker