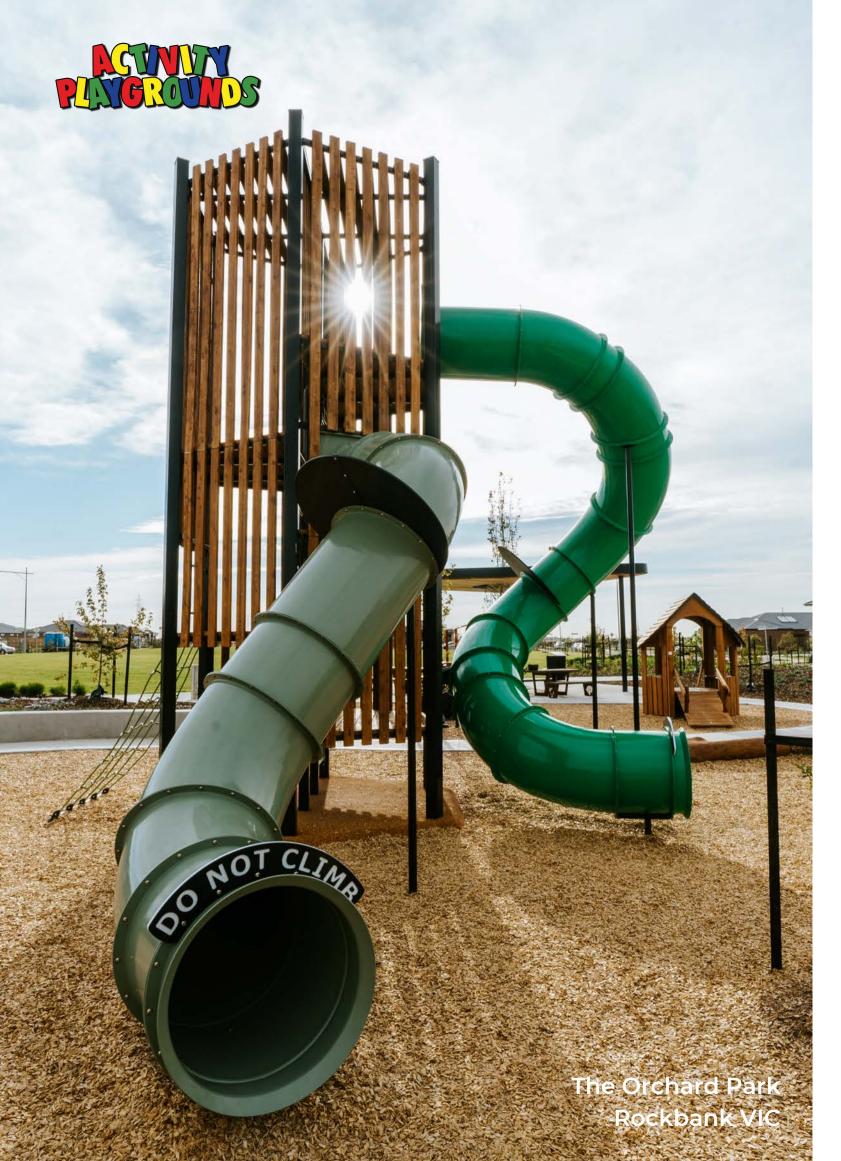

# CORE RANGE

# **CORE RANGE**

Constructed using steel components, Activity Playgrounds core range is built to last. The core range can cater to a higher children capacity with play solutions for all ages and abilities.

### Core Products:

The core range can be customised as a complete playground structure with as little or as many elements to suit your space and budget.