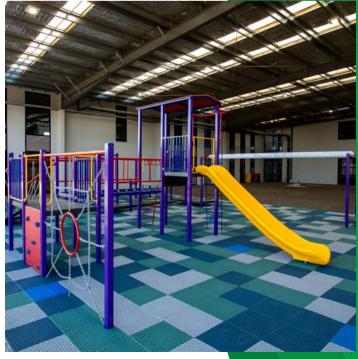

# **CORE RANGE**

Constructed using steel components, Activity Playgrounds core range is built to last. The core range can cater to a higher children capacity with play solutions for all ages and abilities.

### Core Products:

The core range can be customised as a complete playground structure with as little or as many elements to suit your space and budget.