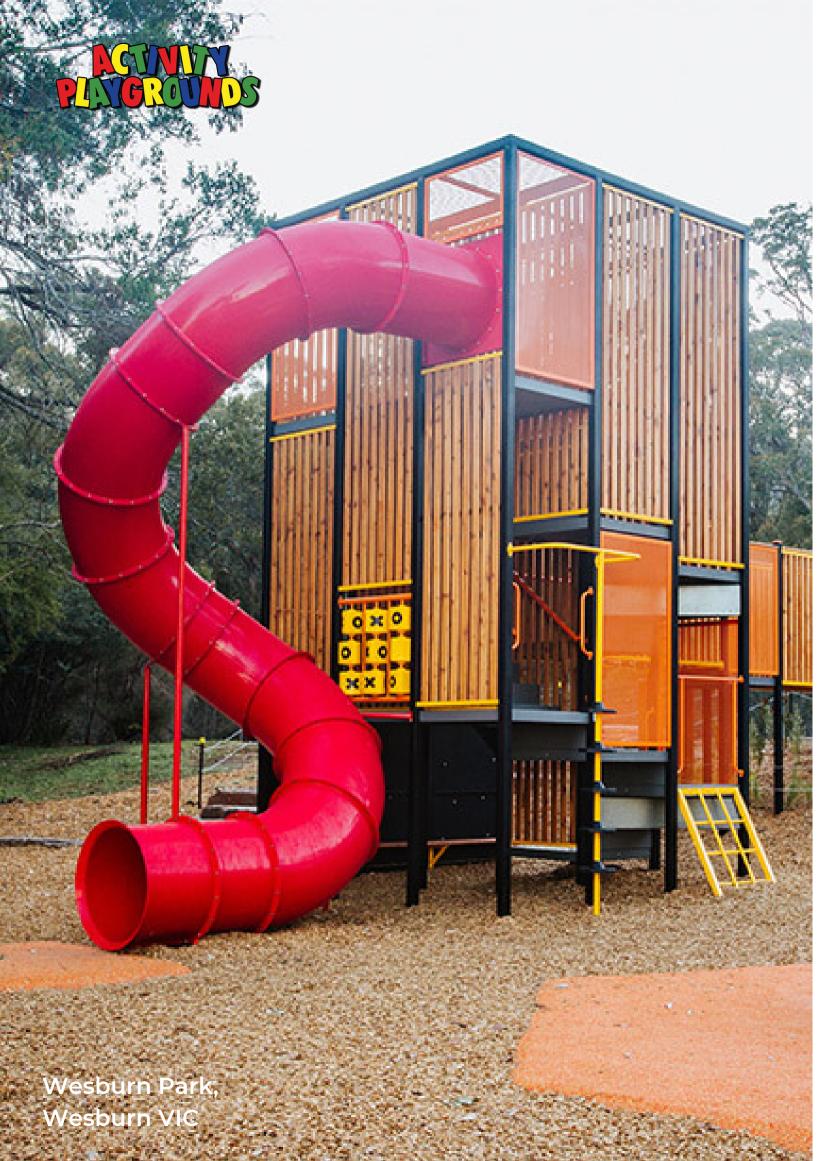

# **CORE RANGE**

Constructed using steel components, Activity Playgrounds core range is built to last. The core range can cater to a higher children capacity with play solutions for all ages and abilities.

### Core Products:

The core range can be customised as a complete playground structure with as little or as many elements to suit your space and budget.