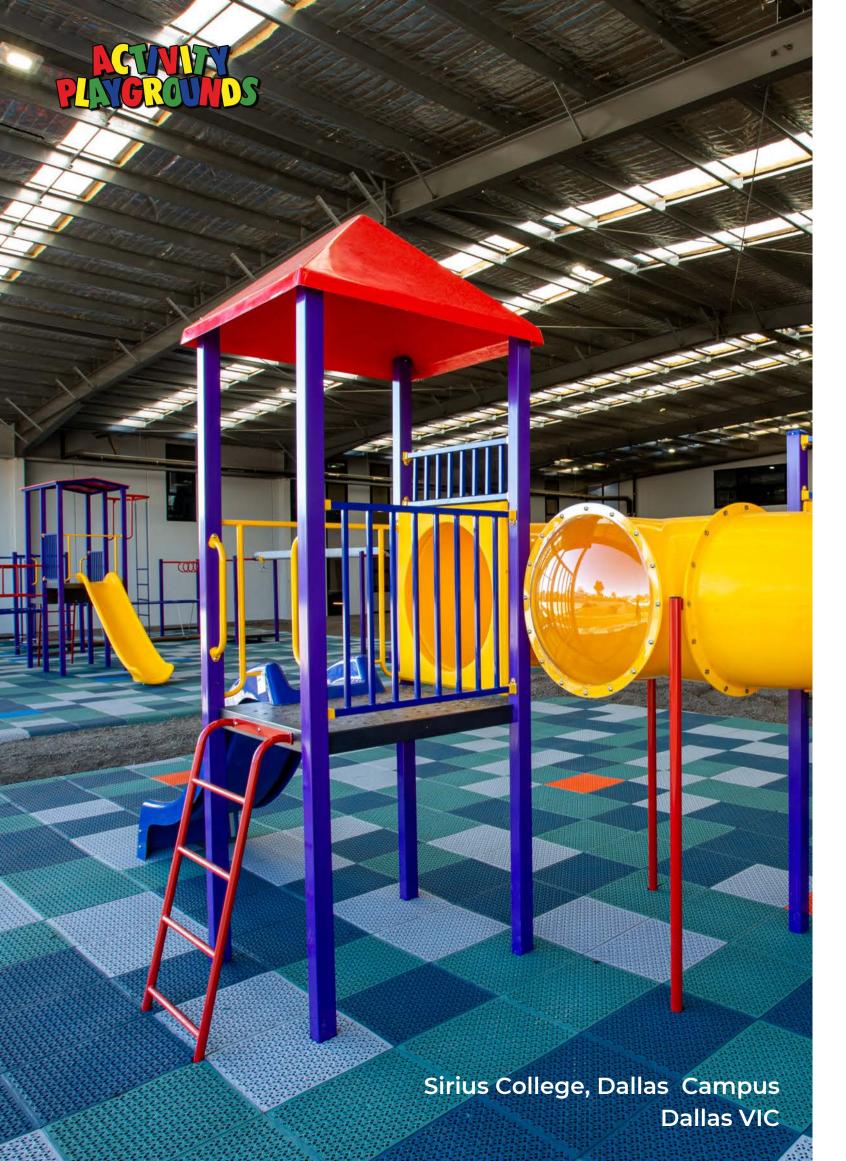

# **CORE RANGE**

Constructed using steel components, Activity Playgrounds core range is built to last. The core range can cater to a higher children capacity with play solutions for all ages and abilities.

### Core Products:

The core range can be customised as a complete playground structure with as little or as many elements to suit your space and budget.