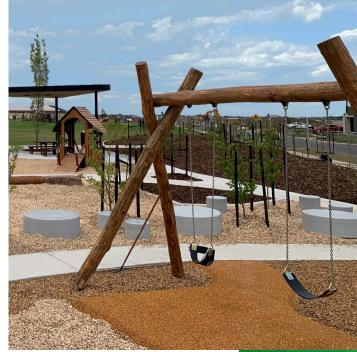

# **CORE RANGE**

Constructed using steel components, Activity Playgrounds core range is built to last. The core range can cater to a higher children capacity with play solutions for all ages and abilities.

### Core Products:

The core range can be customised as a complete playground structure with as little or as many elements to suit your space and budget.