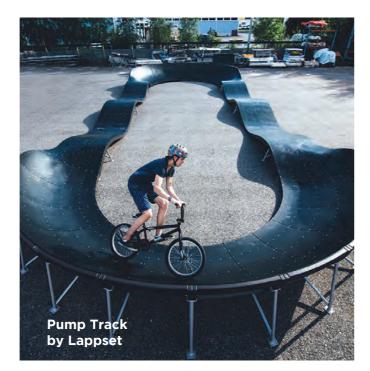

#### Options available but not limited to, include:

- Relocatable steel skateboarding environments
- Pump Tracks
- Fono DJ Booth
- Sutu Interactive Sports Wall
- Parkour circuits
- Mini soccer arenas
- Street workout/calisthenics equipment
- Rock climbing/bouldering equipment

## Modularity

Our Street Unit and Pump Track products are designed with modularity in mind. This makes them perfect for short term activation of spaces or pop-up parks.

You have the flexibility to move these products to different locations or alter the configurations.