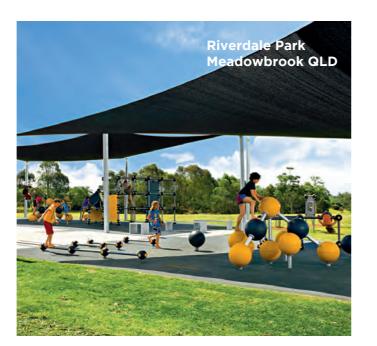

offer a vast range of unique and engaging equipment catering for the youth sector.

We provide engaging and challenging physical activities that are expertly designed to be enjoyed by a large number of users with various skill and fitness levels.

#### Options available but not limited to, include:

- Relocatable steel skateboarding environments
- Pump Tracks
- Fono DJ Booth
- Sutu Interactive Sports Wall
- Parkour circuits
- Mini soccer arenas
- Street workout/calisthenics equipment
- Rock climbing/bouldering equipment

## Modularity

Our Street Unit and Pump Track products are designed with modularity in mind. This makes them perfect for short term activation of spaces or pop-up parks.

You have the flexibility to move these products to different locations or alter the configurations.







Public Playspace University of QLD St Lucia Campus



## **Adult Exercise**

## We offer safe and challenging exercise alternatives for all ages and fitness levels.

Our equipment allows individuals to simply and safely tailor their workout intensity by varying their pace and repetitions so that beginners to advanced users can work out effectively.

Our dynamic equipment follows the European standards for permanently installed outdoor fitness equipment (EN16630:2015).

#### **Expertly designed**

Our Fitness range – based on a CrossFit style workout, and our Street Workout range – based on a body control and strength workout; provide users with challenges that are rarely seen outdoors.

#### **Examples include:**

- Outdoor gym
- Bodyweight training
- CrossFit training
- Street Worko