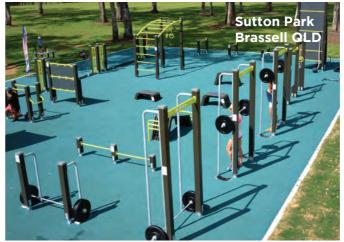

### **Youth Activities**

We offer a vast range of unique and engaging equipment catering for the youth sector.

We provide engaging and challenging physical activities that are expertly designed to be enjoyed by a large number of users with various skill and fitness levels.

#### Options available but not limited to, include:

- Relocatable steel skateboarding environments
- Pump Tracks
- Fono DJ Booth
- Sutu Interactive Sports Wall
- Parkour circuits
- Mini soccer arenas
- Street workout/calisthenics equipment
- Rock climbing/bouldering equipment

#### **Expertly designed**

Our Fitness range – based on a CrossFit style workout, and our Street Workout range – based on a body control and strength workout; provide users with challenges that are rarely seen outdoors.

#### **Examples include:**

- Outdoor gym
- Bodyweight training
- CrossFit training
- Street Workout/calisthenics