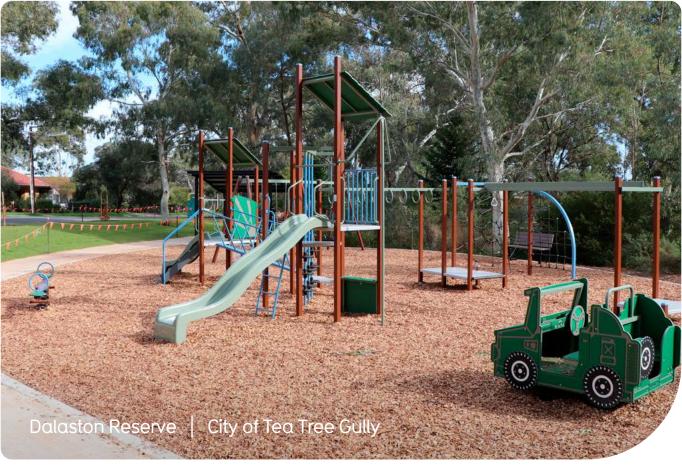

# **Projects**

From natural timber playgrounds and contemporary steel playgrounds to large rope structures, we've completed thousands of playground installations Australia wide.