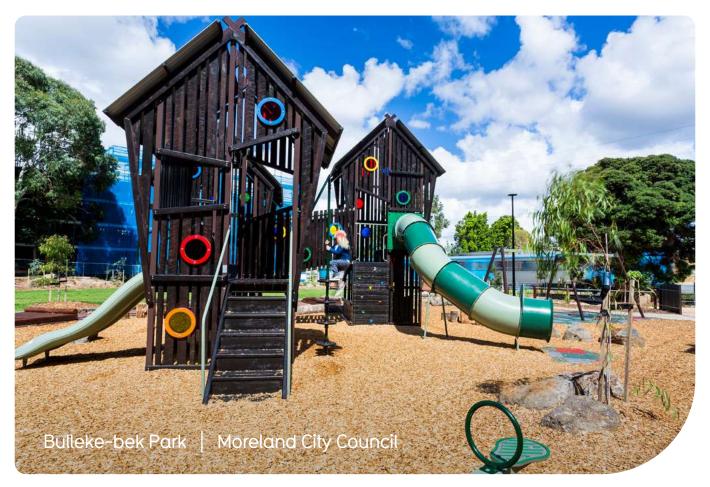

# **Projects**

From natural timber playgrounds and contemporary steel playgrounds to large rope structures, we've completed thousands of playground installations Australia wide.