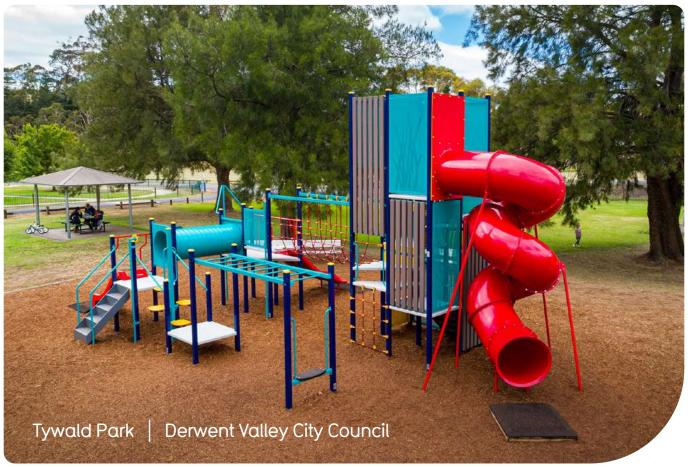

# **Projects**

From natural timber playgrounds and contemporary steel playgrounds to large rope structures, we've completed thousands of playground installations Australia wide.