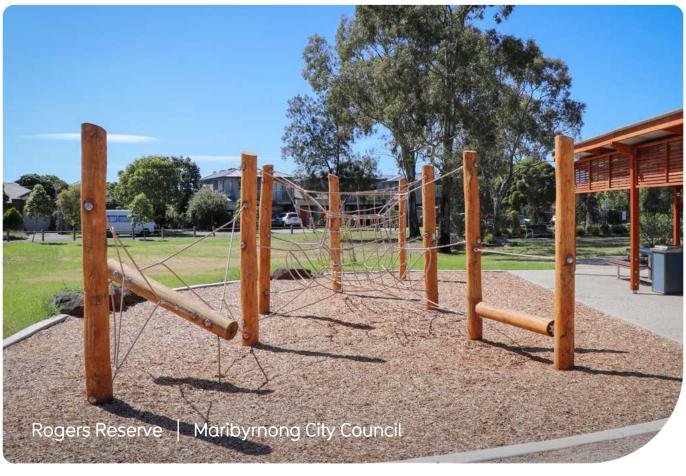

# **Projects**

From natural timber playgrounds and contemporary steel playgrounds to large rope structures, we've completed thousands of playground installations Australia wide.