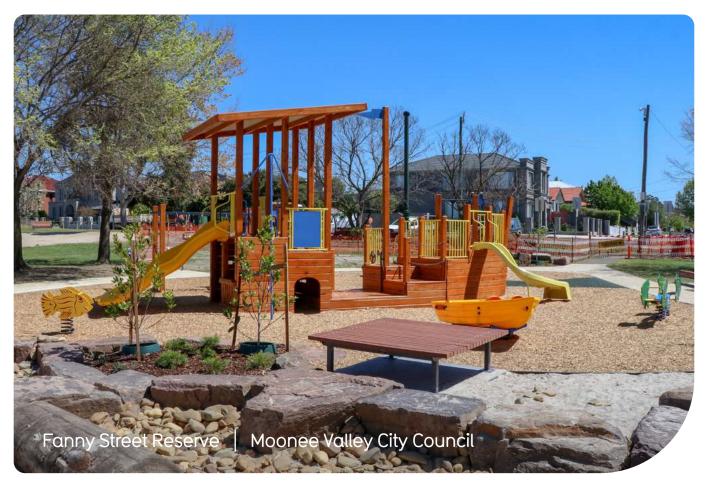

# **Projects**

From natural timber playgrounds and contemporary steel playgrounds to large rope structures, we've completed thousands of playground installations Australia wide.