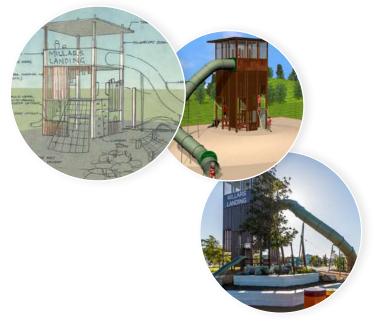

# Customisation

One of the outstanding features of playground design by **adventure+** is the ability to achieve something unique and special.

# Customise our standard products

Turn your dreams and sketches into reality