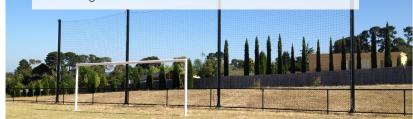

## **SOCCER**

- Prevents balls leaving the sports grounds.
- Permanent engineered structures with steel poles up to 15m high.
- Temporary removable systems using aluminium poles up to 12m high.

**BARRIER NET SYSTEMS** 