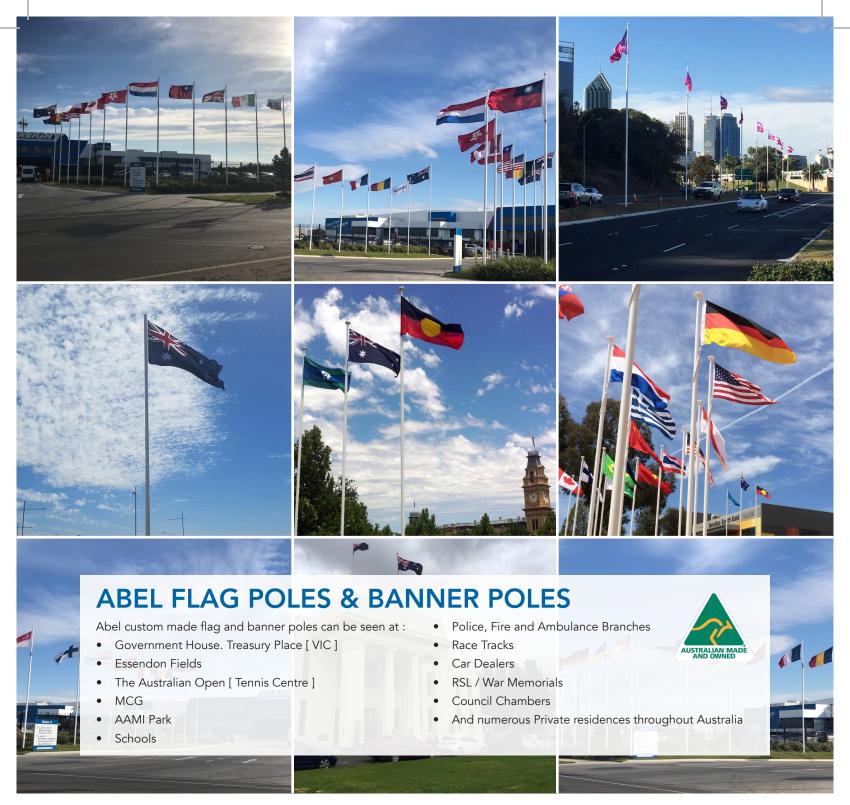

## abel

flagpoles • sports goals



## High Tensile 3mm Thick Aluminium Tubing [6063T6]

- Steel hot dipped galvanised spigot. [Minimum length 2m.]
- Hinged base plates for easy safe erection / lowering.

## **AFL / RUGBY**



## **SOCCER**

- Prevents balls leaving the sports grounds.
- Permanent engineered structures with steel poles up to 15m high.
- Temporary removable systems using aluminium poles up to 12m high.



**BARRIER NET SYSTEMS** 



**ON SITE STORAGE** 







flagpoles • sports goals

info@abelflag.com.au / info@abelsports.com.au Tel 1300 193 714 / (03) 9318 9616 Fax (03) 9318 9197 www.abelflag.com.au / www.abelsports.com.au