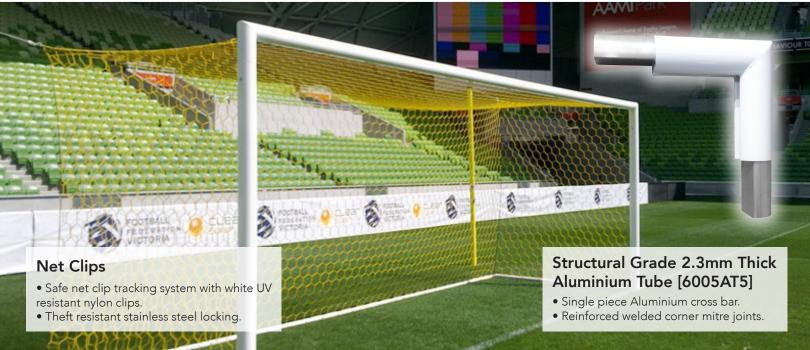

## High Tensile 3mm Thick Aluminium Tubing [6063T6]

- Steel hot dipped galvanised spigot. [Minimum length 2m.]
- Hinged base plates for easy safe erection / lowering.