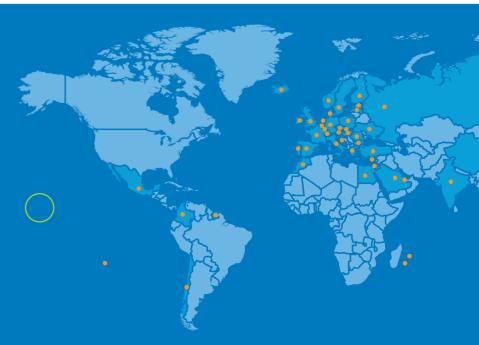

## PRESENCE

The Proludic Group has carved a strong international footprint through its six subsidiaries and its network of over 50 exclusive distributors.

## KEY FIGURES

55 countries

100,000 play and sports areas **1,200** products

**6** subsidiaries

**30+** years' experience

280 employees

PROLUDIC, COM, AU

For more than 30 years,