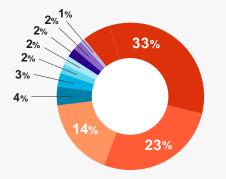

#### Attendees by work function

### Attendees by role (%)

| PM Department or PMO    |
|-------------------------|
| IT or IS                |
| Operations              |
| Research/R&D            |
| Training/Education      |
| Finance                 |
| Marketing               |
| Sales                   |
| Customer Service        |
| Human Resources         |
|                         |
|                         |
|                         |
|                         |
|                         |
|                         |
|                         |
|                         |
| Program/Project Manager |

Other

PMO/Portfolio Manager

Director of PM/PMO

Operations Manager

Project Coordinator

Product Manager

Educator/Trainer

CEO & CIO Vice President