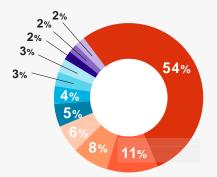

#### Attendees by work function

### Attendees by role (%)

| PM Department or PMO    |
|-------------------------|
| IT or IS                |
| Operations              |
| Research/R&D            |
| Training/Education      |
| Finance                 |
| Marketing               |
| Sales                   |
| Customer Service        |
| Human Resources         |
|                         |
|                         |
|                         |
|                         |
|                         |
|                         |
|                         |
|                         |
| Program/Project Manager |

Other

PMO/Portfolio Manager

Director of PM/PMO

Operations Manager

Project Coordinator

Product Manager

Educator/Trainer

CEO & CIO Vice President