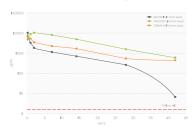

cement (TKR).

Outcome: 7 months' post-operatively, the infection remained controlled and the bone had consolidated. 2 years' post-operatively no recurrence of infection had occurred.

## STIMULAN®

# Recrystallized for improved clinical performance

STIMULAN is a pharmaceutical-grade calcium sulfate with a unique crystal structure and properties.<sup>7,8</sup>

- ✓ controlled purity
- ✓ easily mixed with liquid, powder and heat-sensitive antibiotics

Only STIMULAN undergoes a patented recrystallization process that starts with pharmaceutical-grade reagents and results in its consistent and reliable performance.<sup>37-13</sup>

- ✓ predictable elution profile
- ✓ truly absorbable at an optimal rate
- √ low levels of drainage

#### Antibiotic elution from STIMULAN Rapid Cure<sup>12</sup>



## STIMULAN°

### Case-by-case flexibility

Can be used in three bead sizes, as a paste or for injection, STIMULAN optimizes packing in bone voids and defects. Its hydrophilic properties and options of rapid or standard setting times make it quick and easy if mixed with one or more antibiotics—helping you to adapt to each case as is merited.



- ✓ Perfect partner for your infection management strategy³
- ✓ Recrystallized to give a unique crystal structure and clinical performance<sup>1,2</sup>
- ✓ Provides case-by-case flexibility



Truly absorbable and totally synthetic calcium sulfate—absorbs at an optimal rate<sup>3,7-II</sup>











15 m

#### Low levels of drainage8,9,13-17

## 





# STIMULAN

POWER TO TRANSFORM OUTCOMES

Uniquely engineered for the precision and control you