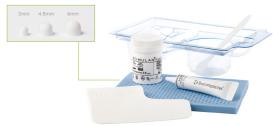

### Case-by-case flexibility

Can be used in three bead sizes, as a paste or for injection, STIMULAN optimizes packing in bone voids and defects. Its hydrophilic properties and options of rapid or standard setting times make it quick and easy if mixed with one or more antibiotics—helping you to adapt to each case as is merited.

- ✓ Perfect partner for your infection management strategy³
- ✓ Recrystallized to give a unique crystal structure and clinical performance<sup>1,2</sup>
- ✓ Provides case-by-case flexibility

Truly absorbable and totally synthetic calcium sulfate—absorbs at an optimal rate<sup>3,7-II</sup>