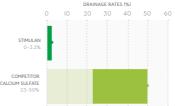

l rate
- √ low levels of drainage

#### Antibiotic elution from STIMULAN Rapid Cure<sup>12</sup>



## STIMULAN°

### Case-by-case flexibility

Can be used in three bead sizes, as a paste or for injection, STIMULAN optimizes packing in bone voids and defects. Its hydrophilic properties and options of rapid or standard setting times make it quick and easy if mixed with one or more antibiotics—helping you to adapt to each case as is merited.



- ✓ Perfect partner for your infection management strategy³
- ✓ Recrystallized to give a unique crystal structure and clinical performance<sup>1,2</sup>
- ✓ Provides case-by-case flexibility



Truly absorbable and totally synthetic calcium sulfate—absorbs at an optimal rate<sup>3,7-II</sup>











15 m

#### Low levels of drainage8,9,13-17

## 





# STIMULAN

POWER TO TRANSFORM OUTCOMES

Uniquely engineered for the precision and control you demand every time

STIMULAN can transform outcomes in infected non-unions, osteomyelitis