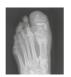

#### TRANSFORMS OSTEOMYELITIS IN DIABETIC FOOT4†

Patient presented with: persistent osteomyelitis and interphalangeal joint destruction of left hallus. He was already receiving treatment for Charcot arthropathy to his right foot.

Outcome: 2 weeks' post-operatively the toe reduced in size. At the left month x-ray the patient was infection free and amputation had been avoided. STI MULAN was seen