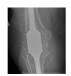

#### TRANSFORM INFECTED REVISION ARTHROPLASTY<sup>6†</sup>

Patient presented with: recurrent periprosthetic infection after complex hinged total knee replacement (TKR).

Outcome: 7 months' post-operatively, the infection remained controlled and the bone had consolidated. 2 years' post-operatively no recurrence of infection had occurred.