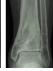

#### TRANSFORM INFECTED REVISION ARTHROPLASTY<sup>6†</sup>

Patient presented with: recurrent periprosthetic infection after complex hinged total knee replacement (TKR).

Outcome: 7 months' post-operatively, the infection remained controlled and the bone had consolidated. 2 years' post-operatively no recurrence of infection had occurred.