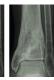

#### TRANSFORM INFECTED TRAUMA<sup>5†</sup>

Patient presented with: Infected femoral nail and non-union of left femur with persistent discharging wounds proximally and distally.

Outcome: at 7 months' follow-up there was complete healing of the non-union and at I year patient remains infection free,