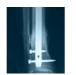

#### TIBIAL PLATEAU FRACTURE3\*

Patient presented with: Comminuted Schatzker type II fracture of right leg. X-ray examination revealed 2 large fragments and several small fragments.

Outcome: At I5 months' follow-up the fracture had healed genex had completely absorbed.