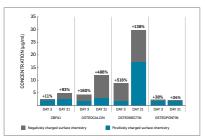

#### Enhances the osteogenic response to accelerate bone growth – 5x normal levels<sup>6</sup>