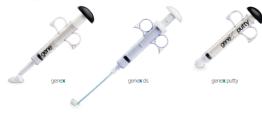

## Versatility at your fingertips

genex is versatile and easy to prepare. It comes as a paste or putty in a range of volumes. The paste sets within 15 minutes at body temperature, and can be digitally implanted or injected in difficult-to-reach sites or minimally invasive procedures.

#### A range of surgical applications

PRODUCT

| 1 KODOO1                                                           | TABLE VOLUME | OLITHO III-ILO     | ONDER GODES |
|--------------------------------------------------------------------|--------------|--------------------|-------------|
| genex Setting paste for molding, Injecting and packing             | 5cc          | 15 minutes approx. | 900-005     |
|                                                                    | IOcc .       |                    | 900-010     |
|                                                                    |              |                    |             |
| genex ds<br>Setting paste for difficult-to-reach<br>surgical sites | 2.5cc        | 15 minutes approx. | 980-002     |
|                                                                    | 5cc          |                    | 980-005     |
|                                                                    |              |                    |             |
| genex putty  Non-setting putty that requires no mixing             | 2.5cc        | Non-setting        | 920-002     |
|                                                                    | 5cc          |                    | 920-005     |
|                                                                    |              |                    |             |
|                                                                    | IOcc .       |                    | 920-010     |