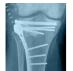

#### TIBIAL PLATEAU FRACTURE3\*

Patient presented with: Comminuted Schatzker type II fracture of right leg. X-ray examination revealed 2 large fragments and several small fragments.

Outcome: At I5 months' follow-up the fracture had healed genex had completely absorbed.