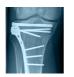

#### TIBIAL PLATEAU FRACTURE3\*

Patient presented with: Comminuted Schatzker type II fracture of right leg. X-ray examination revealed 2 large fragments and several small fragments.

Outcome: At I5 months' follow-up the fracture had healed genex had completely absorbed.