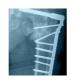

#### TIBIAL PLATEAU FRACTURE3\*

Patient presented with: Comminuted Schatzker type II fracture of right leg. X-ray examination revealed 2 large fragments and several small fragments.

Outcome: At I5 months' follow-up the fracture had healed genex had completely absorbed.