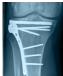

#### TIBIAL PLATEAU FRACTURE3\*

Patient presented with: Comminuted Schatzker type II fracture of right leg. X-ray examination revealed 2 large fragments and several small fragments.

Outcome: At I5 months' follow-up the fracture had healed genex had completely absorbed.