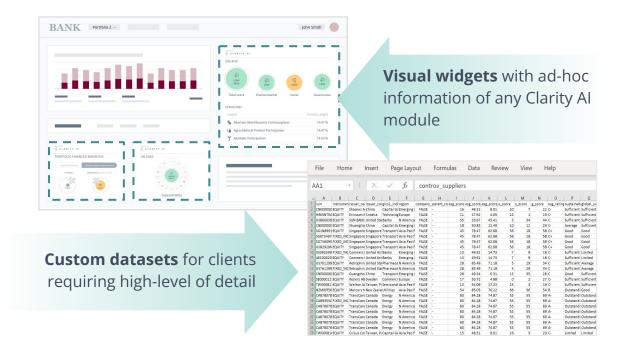

## **API/Widgets**

Easily integrate Clarity AI Widgets/API into any platform to assess sustainability of any portfolio or investment, giving direct access to your internal teams or clients