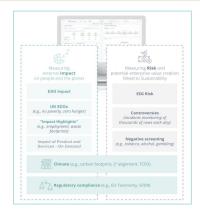

## **Details: Clarity AI - Scores**

Multiple modules and scoring methodologies available to cover all sustainability perspectives

Measuring external **Impact** on people and the planet

#### **UN SDGs**

(e.g., no poverty, zero hunger)

#### "Impact Highlights"

(e.g., employment, waste footprints)

Impact of Products & Services
- On Demand

Measuring **Risk** and potential enterprise value creation linked to Sustainability

#### **ESG Risk**

#### **Controversies**

(incidents monitoring of thousands of news each day)

#### **Exposures**

(e.g., tobacco, alcohol, gambling)

#### Climate

(e.g., carbon footprint, 2° alignment, TCFD)

#### **Regulatory compliance**

(e.g., EU Taxonomy, SFDR)