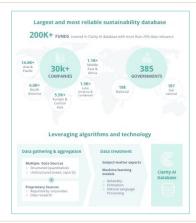

## **Details: Clarity AI - Data**

Best data reliability and coverage, through algorithms and technology

### Largest and most reliable sustainability database

135K+ FUNDS covered in Clarity AI database

## Leveraging algorithms and technology