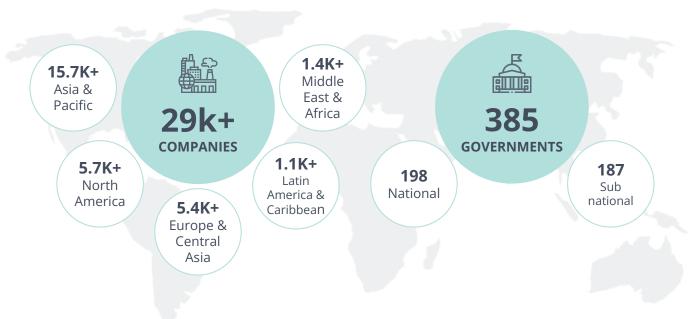

## Best data reliability and coverage through algorithms and technology

- ~29k companies, 135k+ funds, 198 countries and 187 local governments
- 1,000+ sustainability indicators