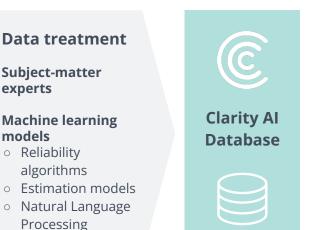

## **Details: Clarity AI - Data**

Best data reliability and coverage, through algorithms and technology

## Leveraging algorithms and technology