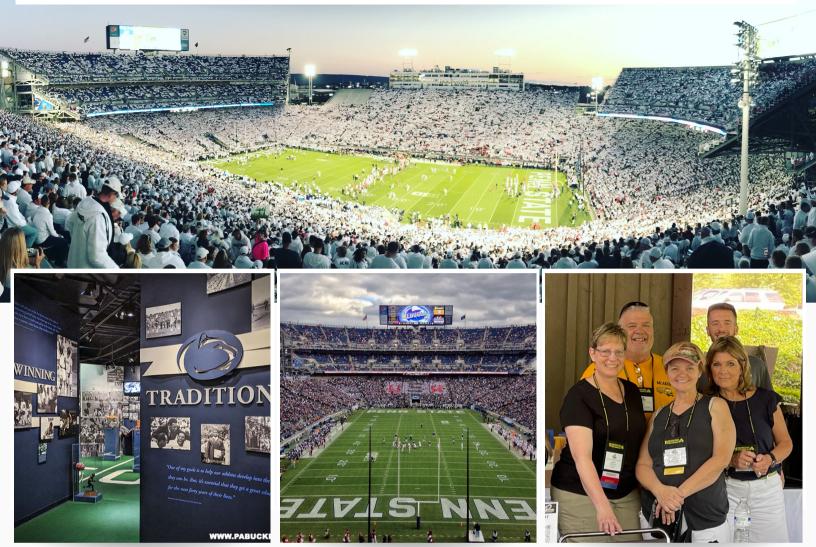

## Penn State All Sports Museum

**Beaver Stadium Tour** 

## **Network with Peers**

Take a tour through the two story indoor/outdoor Penn State University All-Sports Museum that covers history and galleries on all 31 current and discontinued sports. Once the museum tour has concluded, we have been invited to experience the Special Exhibit that will only be available for two more years! This exhibit will highlight and memorialize all of the PSU Athletes who served in World World II, leading us into a high-level view of Beaver Stadium. Next, take a guided tour through Beaver Stadium, press media room, player locker room, teams' trail/tunnel path, onto the AstroTurf in front of the field, back up through the Mt. Nittany Club for a view of the entire field.