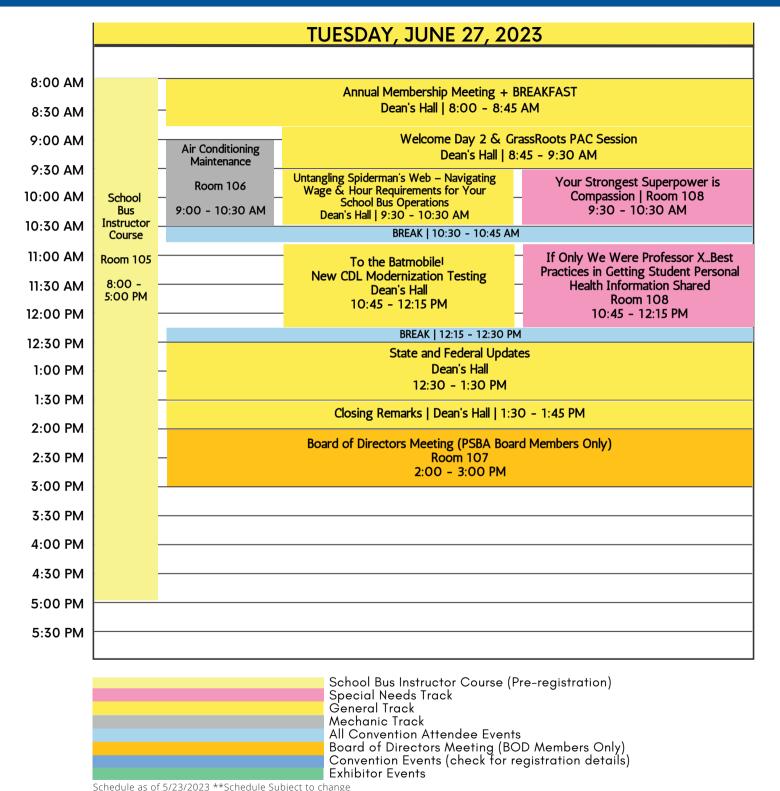

## EVENT SCHEDULE

### EVENT SCHEDULE

ochedule as of orzorzozo ochedule odbject to change