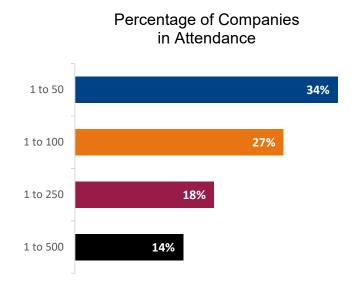

2 Penske Automotive Group
- 150 U.S. Bancorp
- 154 C.H. Robinson Worldwide
- 165 Altria Group
- 170 Baker Hughes
- 174 CarMax
- 182 Kimberly-Clark
- 185 Jones Lang LaSalle
- 206 L3Harris Technologies
- 210 Uber Technologies
- 214 Stryker
- 232 Land O'Lakes
- 245 Nordstrom

#### **FORTUNE 500**

#### Fortune 250 Plus

- 258 Kellogg 260 AECOM
- 271 Berry Global Group
- 284 W.W. Grainger
- 291 XPO Logistics
- 311 J.B. Hunt Transport Services
- 319 Boston Scientific
- 331 Conagra Brands
- 332 Norfolk Southern
- 337 Advance Auto Parts
- 348 Newell Brands
- 352 Molson Coors Beverage
- 365 Ryder System
- 388 Hershey
- 394 Chewy
- 399 Graybar Electric
- 402 Ulta Beauty
- 408 Owens Corning
- 409 Campbell Soup
- 412 Avery Dennison
- 432 Boise Cascade
- 472 Rockwell Automation
- 491 Landstar System







### **CSCMP EDGE Conference Demographics**

Responsibility Level (percent of known levels among all registrations)



65% of 2022 EDGE
Conference Attendees
are at Director Level
and Above





## **CSCMP EDGE Conference Demographics**

Industry Type of Conference Practitioners (percent of known levels among all registrations)