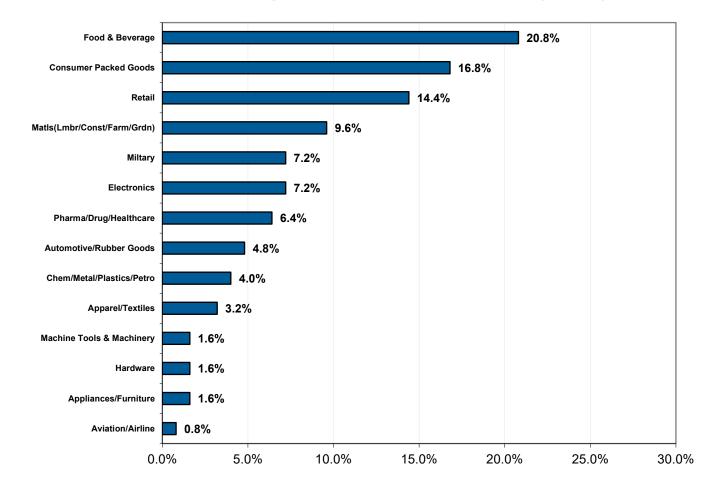

## **CSCMP EDGE Conference Demographics**

Industry Type of Conference Practitioners (percent of known levels among all registrations)