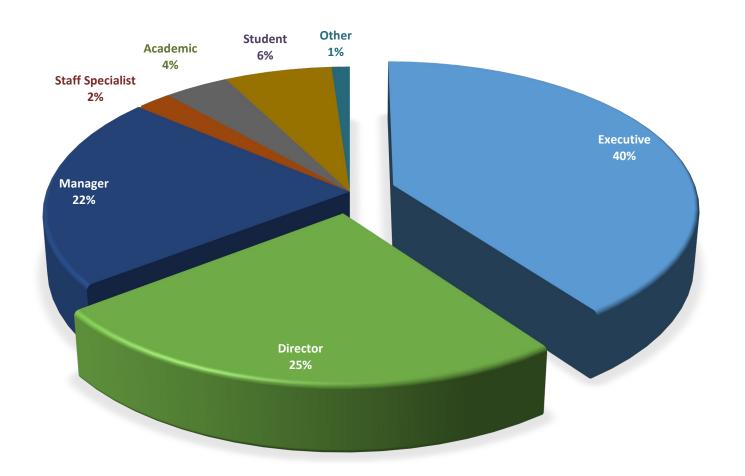

### **CSCMP EDGE Conference Demographics**

Responsibility Level (percent of known levels among all registrations)

65% of 2022 EDGE
Conference Attendees
are at Director Level
and Above