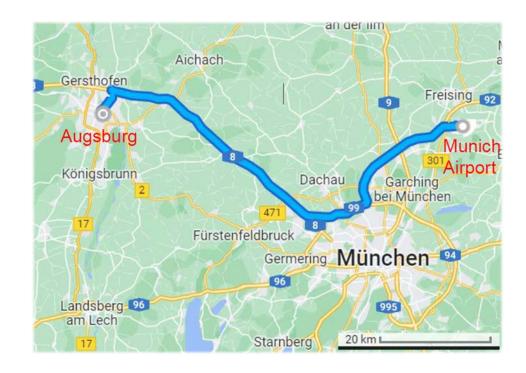

# Shuttle service from the airport

- > for a private transfer please go to gettransfer.com
- for a bus shuttle please go to
  <a href="https://www.checkmybus.com/augsburg/munich-airport">https://www.checkmybus.com/augsburg/munich-airport</a>
- ➤ for a Public means of transport please go to <a href="https://www.munich-airport.de/oeffentliche-verkehrsmittel-90215">https://www.munich-airport.de/oeffentliche-verkehrsmittel-90215</a>

# Private shuttle service

# Shuttle service Schöneberger

Special discount for using keyword "ISO/ASTM-Meeting"

- contact person for ISO/TC 261: Mr. Abi (info@fahrdienst-schoenberger.de)
- website: <a href="https://fahrdienst-schoenberger.eu/webbooking/">https://fahrdienst-schoenberger.eu/webbooking/</a>