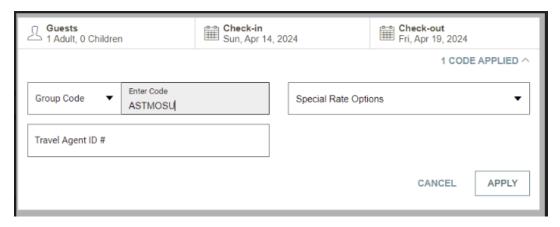

#### **Recommended:**

The Blackwell Inn

2110 Tuttle Park Place, Columbus, OH 43210

**ROOM BLOCK AVAILABLE-PLEASE USE "GROUP CODE": ASTMOSU** 