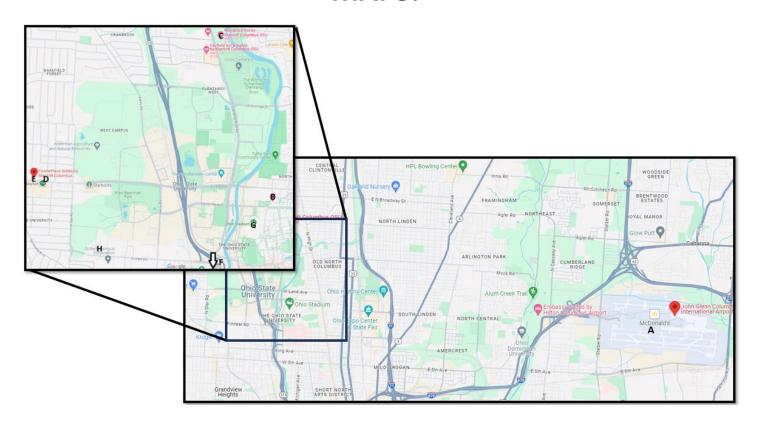

## **MAPS:**

A: John Gleen Columbus International Airport

**B: The Blackwell Inn** 

**C: Marriot Columbus OSU** 

D: Homewood Suites by Hilton Columbus/OSU

**E: TownePlace Suites by Marriot Columbus North-OSU** 

F: Springhill Suites Columbus OSU

**G: Ohio Stadium** 

H: Ohio State Center for Design and Manufacturing Excellence