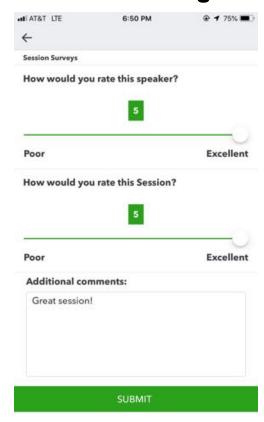

## Rate this Session on the QuickBooks Connect Mobile App

Provide feedback to help us design content for future events

#### 4. Add Ratings

@bob wang23