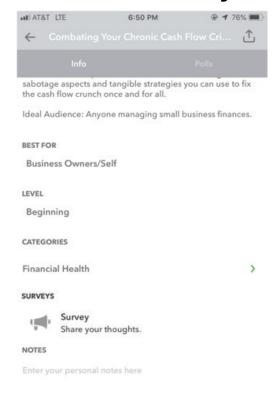

| 0               |         |          |
| Annual Bundle Total                              | \$2,897         | \$3,608 | \$4,257  |
| Quarterly                                        |                 | \$902   | \$1,064  |
| Monthly                                          |                 | \$301   | \$355    |



Clients pay for results. You determine your business model and how to deliver value.





#QBConnect



# As we look ahead into the next century, leaders will be those who empower others."

- Bill Gates



# Please take time to rate this session

# Questions?

# Rate this Session on the QuickBooks Connect Mobile App

Provide feedback to help us design content for future events

#### 1. Select **Sessions**



#### 2. Select Session Title



#### 3. Select Survey



#### 4. Add Ratings





#### **Material Download**

- 1. Find the session on the agenda
- 2. Select + for more information
- 3. Download PDF of slides and/or supplemental material

https://quickbooksconnect.com/agenda/







o quickbooks.

CONECT