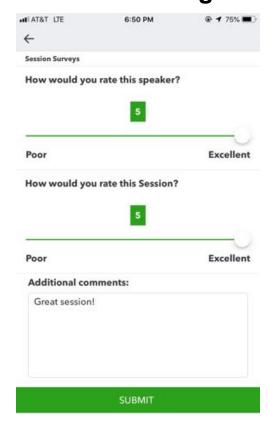

|         |          |
| Annual Bundle Total                              | \$2,897         | \$3,608 | \$4,257  |
| Quarterly                                        |                 | \$902   | \$1,064  |
| Monthly                                          |                 | \$301   | \$355    |



Clients pay for results. You determine your business model and how to deliver value.





#QBConnect



# As we look ahead into the next century, leaders will be those who empower others."

- Bill Gates



# Please take time to rate this session

# Questions?

# Rate this Session on the QuickBooks Connect Mobile App

Provide feedback to help us design content for future events

#### 1. Select **Sessions**



#### 2. Select Session Title



#### 3. Select Survey



#### 4. Add Ratings





#### **Material Download**

- 1. Find the session on the agenda
- 2. Select + for more information
- 3. Download PDF of slides and/or supplemental material

https://quickbooksconnect.com/agenda/







o quickbooks.

CONECT