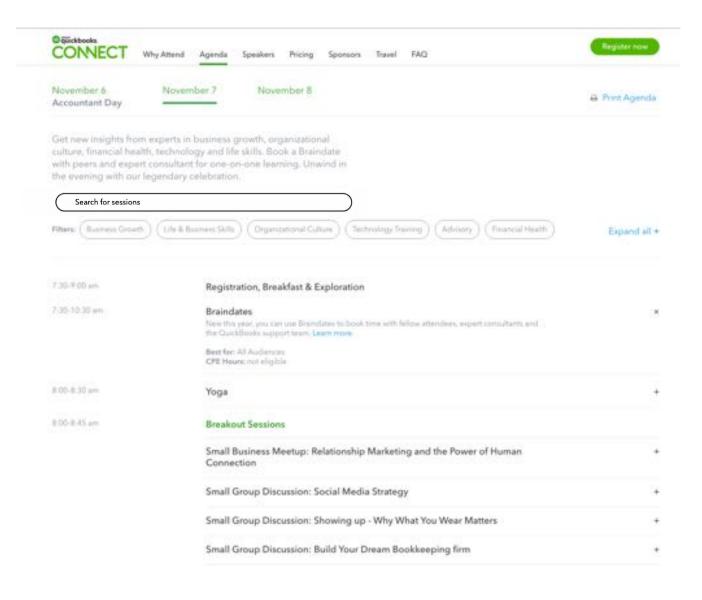

## **Material Download**

- 1. Find the session on the agenda
- 2. Select + for more information
- 3. Download PDF of slides and/or supplemental material

https://quickbooksconnect.com/agenda/