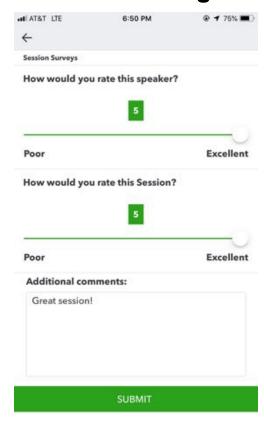

## Rate this Session on the QuickBooks Connect Mobile App

Provide feedback to help us design content for future events

#### 1. Select **Sessions**

#### 2. Select Session Title

#### 3. Select **Survey**

#### 4. Add Ratings