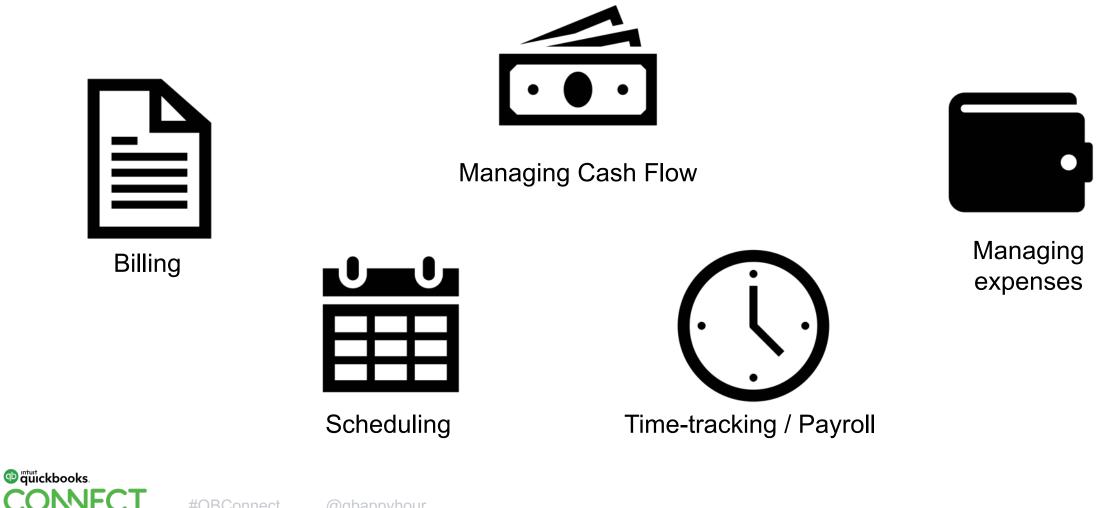

#### What are the repeatable tasks that are taking up your valuable time?

**#QBConnect** 

@gbappyhour

22