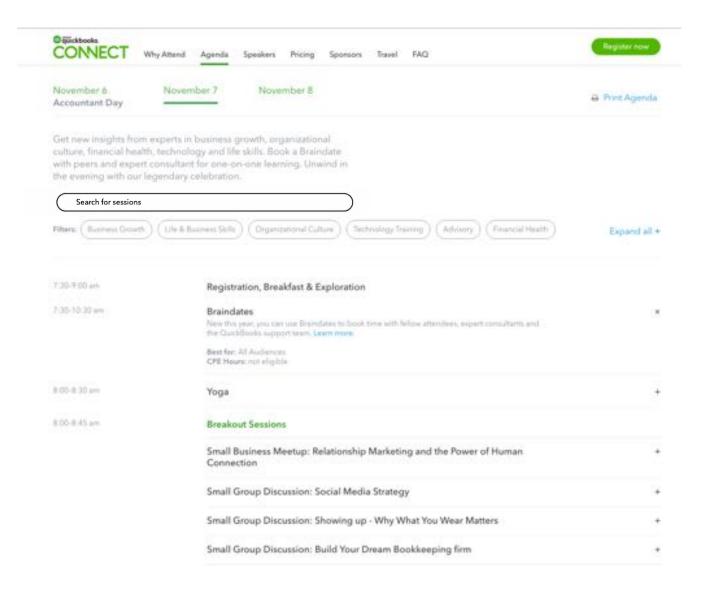

# **Material Download**

- 1. Find the session on the agenda
- 2. Select + for more information
- 3. Download PDF of slides and/or supplemental material

https://quickbooksconnect.com/agenda/

o quickbooks.