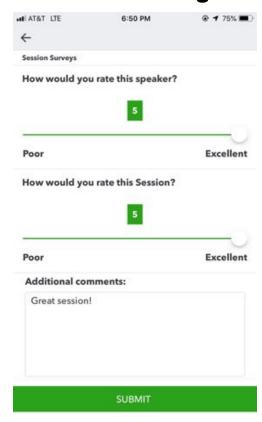

# Rate this Session on the QuickBooks Connect Mobile App

Provide feedback to help us design content for future events

#### 1. Select **Sessions**

#### 2. Select Session Title

### 3. Select Survey

### 4. Add Ratings