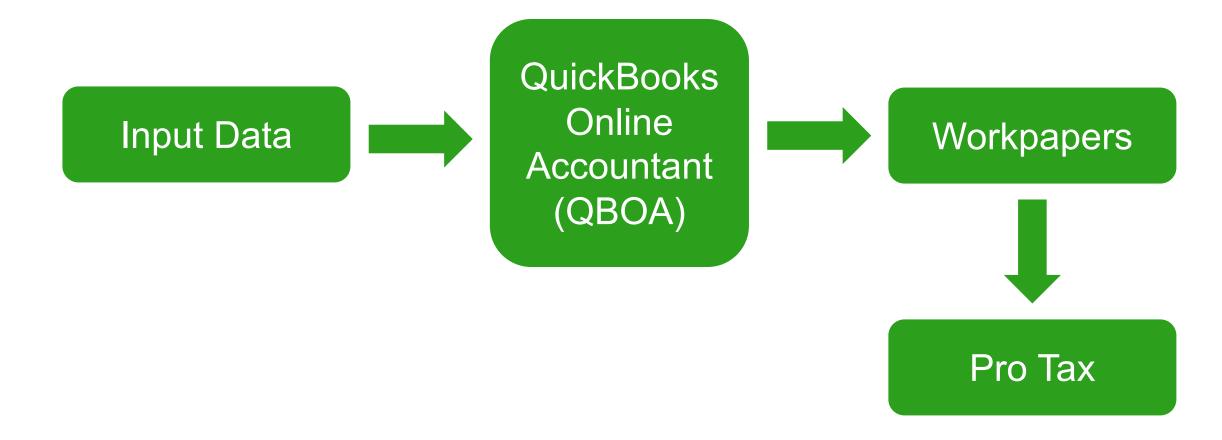

# Year-end workflow: QuickBooks Online (QBO)

### **Year-end Workflow: QBO**

#### Built into QBOA

26