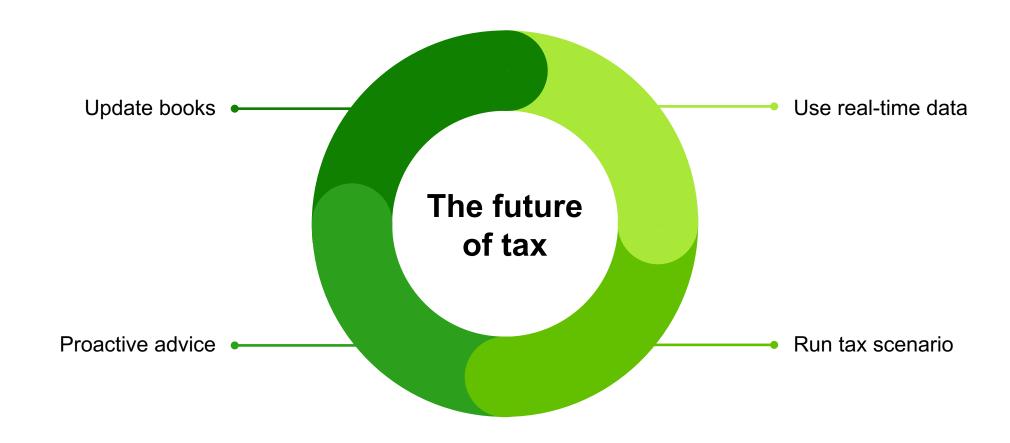

the future of tax, then dive into where we are today, featuring Pro Tax which is available within QBOA for T1 and T2 returns

#### **Year-end workflow**





#QBConnect

#### **Year-end workflow**





#QBConnect @

### **Year-end workflow**





# Tax in today's market

# Tax in today's market





Shoebox clients

Siloed manual processes

Reactive year-end analysis







#QBConnect

Using cloud tax tools can feel like this



14



# The professional tax landscape

**Desktop tax**: ProFile, Excel TaxCycle, CanTax, DT Max, etc.

Cloud tax: CCH iFirm, Caseware Cloud

Books & tax online:

QuickBooks Online Accountant Pro Tax





Taxprep





QuickBooks Online Accountant Pro Tax







QuickBooks Online Accountant Pro Tax



#QBConnect 15 @tenja go

#### The future of taxes in the cloud





#### The case for taxes in the cloud

 Untether tax season. 01 Access anytime, anywhere Prepare and file returns from a Mac or PC. No need to worry about version control. Data housed in the cloud. Real-time backups & updates. 02 Always secure, always up to date Get the latest functionality as it's released. Proactively working on returns minimizes unknowns. 03 File faster online Seamless collaboration with staff. One system, one source of truth, one login.



# **Desktop tax software**

Wait on documents, statements, receipts, etc. before you start

Manual data entry & reviewing

Chase clients for missing info

Final corrections & adjustments to books

Connect with client if things are still unclear

Begin tax return

TO

### Cloud tax software

All the data is waiting for you

Begin t