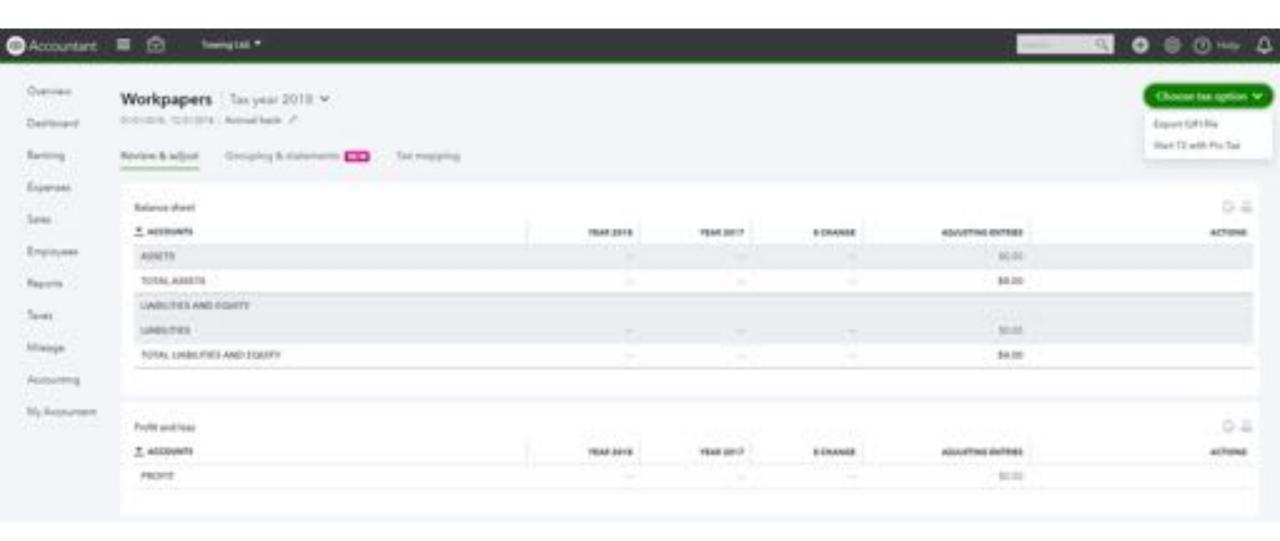

# **Ten Steps to T2**

- 1. Work Papers
- 2. GIFI
- 3. Pro Tax
- 4. Info Page
- 5. S100 / S125

6. Add Forms

27

- 7. Audit
- 8. Preview
- 9. Share
- 10. E-file