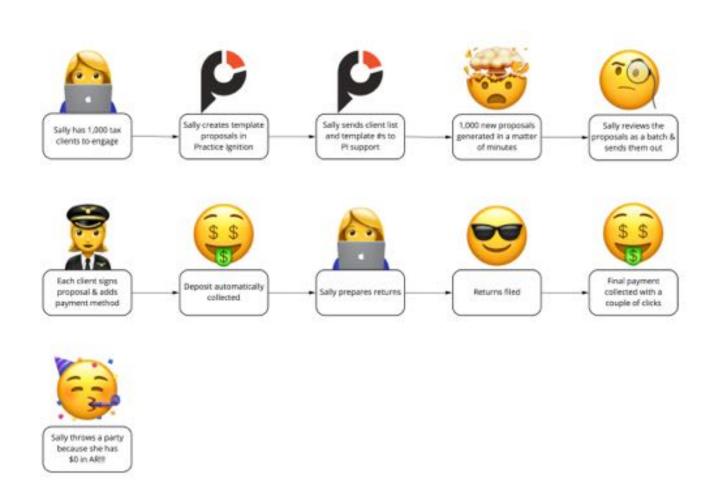

nts, receipts, etc. before you start

Manual data entry & reviewing

Chase clients for missing info

Final corrections & adjustments to books

Connect with client if things are still unclear

Begin tax return

TO

### Cloud tax software

All the data is waiting for you

Begin tax return

# Year-end workflow: QuickBooks Online (QBO)





### **Year-end Workflow: QBO**

















#### Built into QBOA















26



# **Ten Steps to T2**

- 1. Work Papers
- 2. GIFI
- 3. Pro Tax
- 4. Info Page
- 5. S100 / S125

6. Add Forms

27

- 7. Audit
- 8. Preview
- 9. Share
- 10. E-file



### **Live Demo of Pro Tax**

How to file the most common scenarios using Pro Tax



# Optimizing beyond the accounting & tax apps

# Before PI











# Optimizing beyond the accounting & tax apps









# Building your cloud tax business



# 1 St Educate yourself

# 2 n d Bring the right clients over first

### Which clients are right for the cloud?





# Time saved is time put towards growth



# Questions?

## Rate this Session on the QuickBooks Connect Mobile App

atl AT&T LTE

Provide feedback to help us design content for future events

#### Select Sessions



#### 2. Select **Session Title**



#### 3. Select Survey



#### 3. Add **Ratings**



#### **Material Download**

- 1. Find the session on the agenda
- 2. Select + for more information
- Download PDF of slides and/or supplemental material

https://can.quickbooksconnect.com/agenda/







# o quickbooks. CONECT