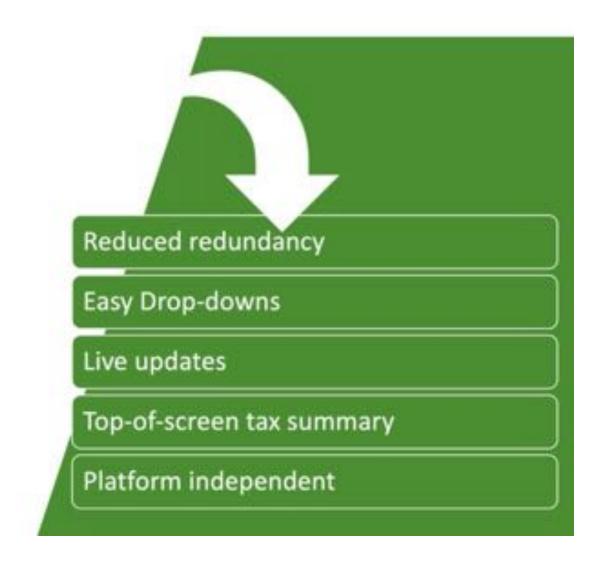

#### The case for taxes in the cloud

 Untether tax season. 01 Access anytime, anywhere Prepare and file returns from a Mac or PC. No need to worry about version control. Data housed in the cloud. Real-time backups & updates. 02 Always secure, always up to date Get the latest functionality as it's released. Proactively working on returns minimizes unknowns. 03 File faster online Seamless collaboration with staff. One system, one source of truth, one login.