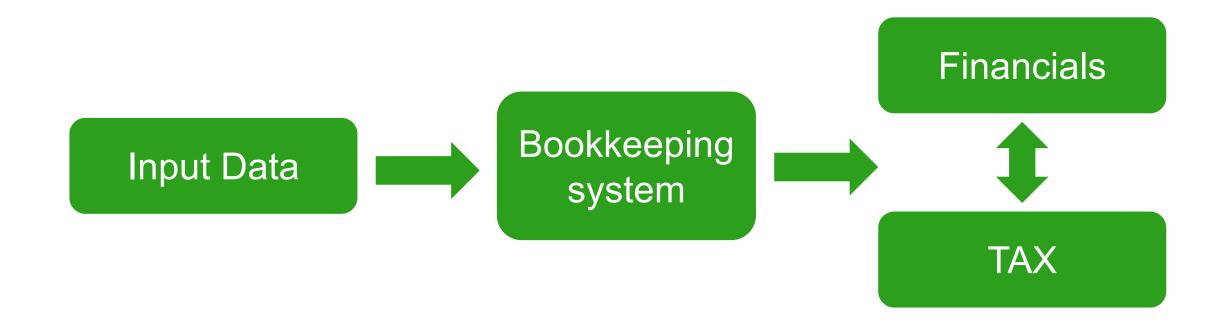

# Purpose of this session:

Tax preparers tend to use multiple tools for client year-end work. Want to see Intuit's vision for a more efficient process? We will discuss the future of tax, then dive into where we are today, featuring Pro Tax which is available within QBOA for T1 and T2 returns

### **Year-end workflow**