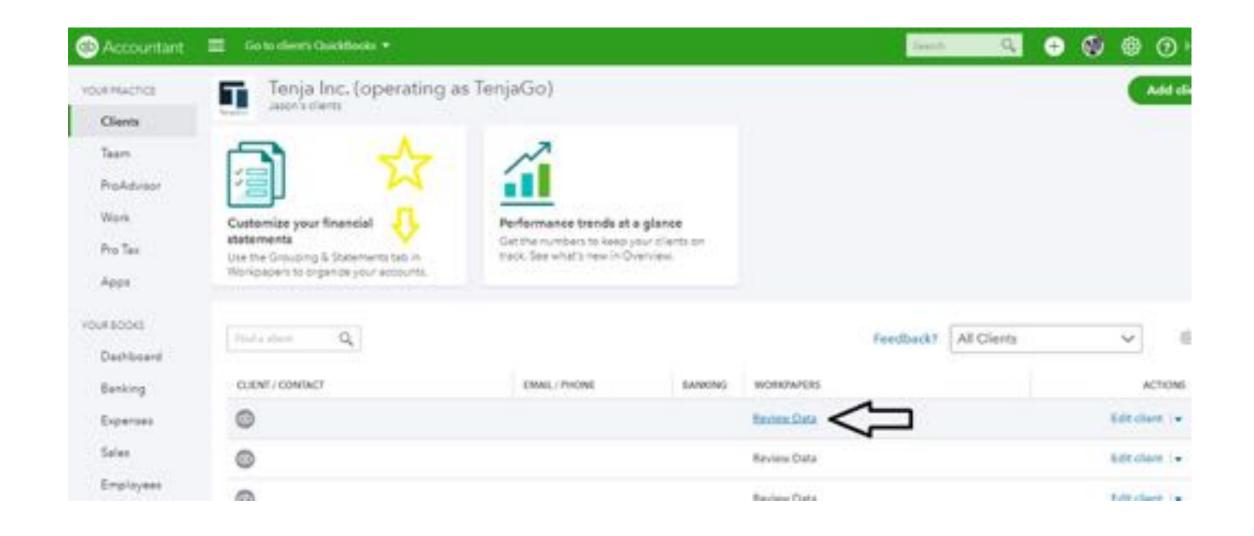

# Year-end workflow: QuickBooks Online (QBO)

### **Year-end Workflow: QBO**

#### Built into QBOA

26