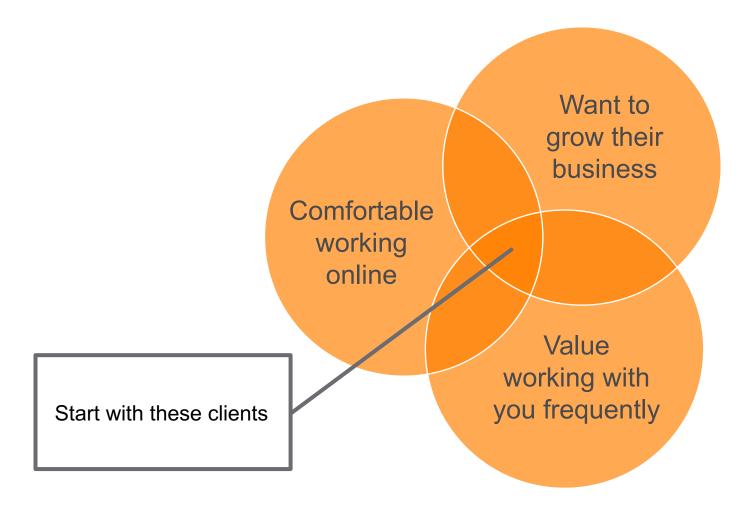

# 2 n d Bring the right clients over first

### Which clients are right for the cloud?