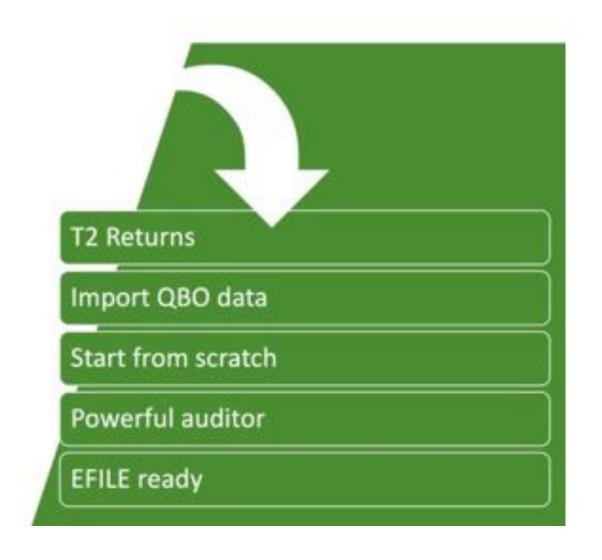

# **Ten Steps to T2**

- 1. Work Papers
- 2. GIFI
- 3. Pro Tax
- 4. Info Page
- 5. S100 / S125

6. Add Forms

27

- 7. Audit
- 8. Preview
- 9. Share
- 10. E-file