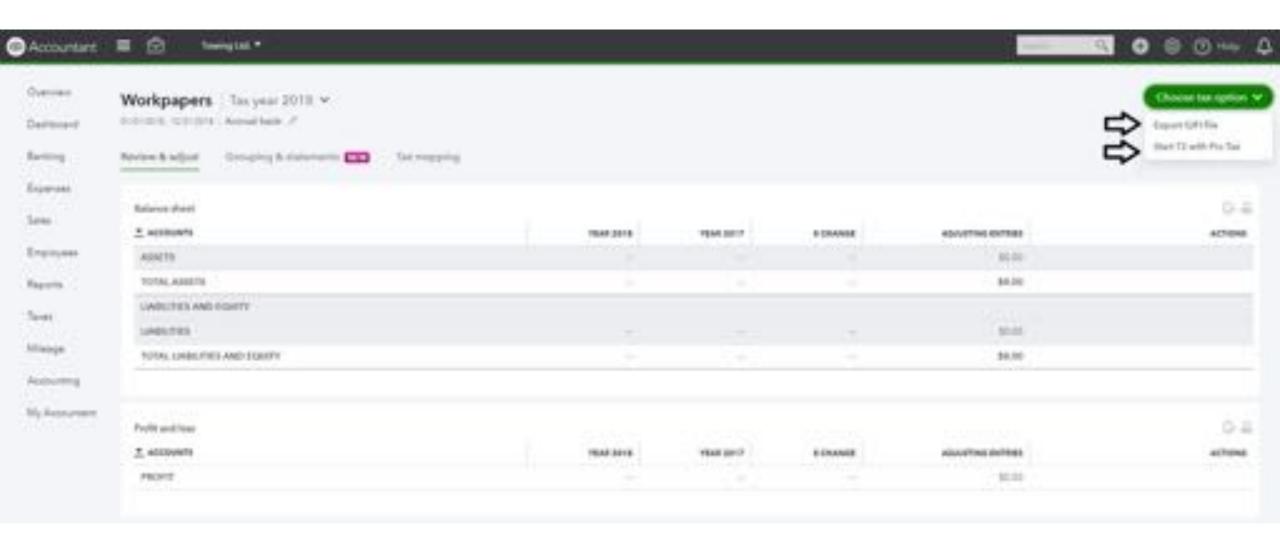

# **Ten Steps to T2**

- 1. Work Papers
- 2. GIFI
- 3. Pro Tax
- 4. Info Page
- 5. S100 / S125

6. Add Forms

27

- 7. Audit
- 8. Preview
- 9. Share
- 10. E-file