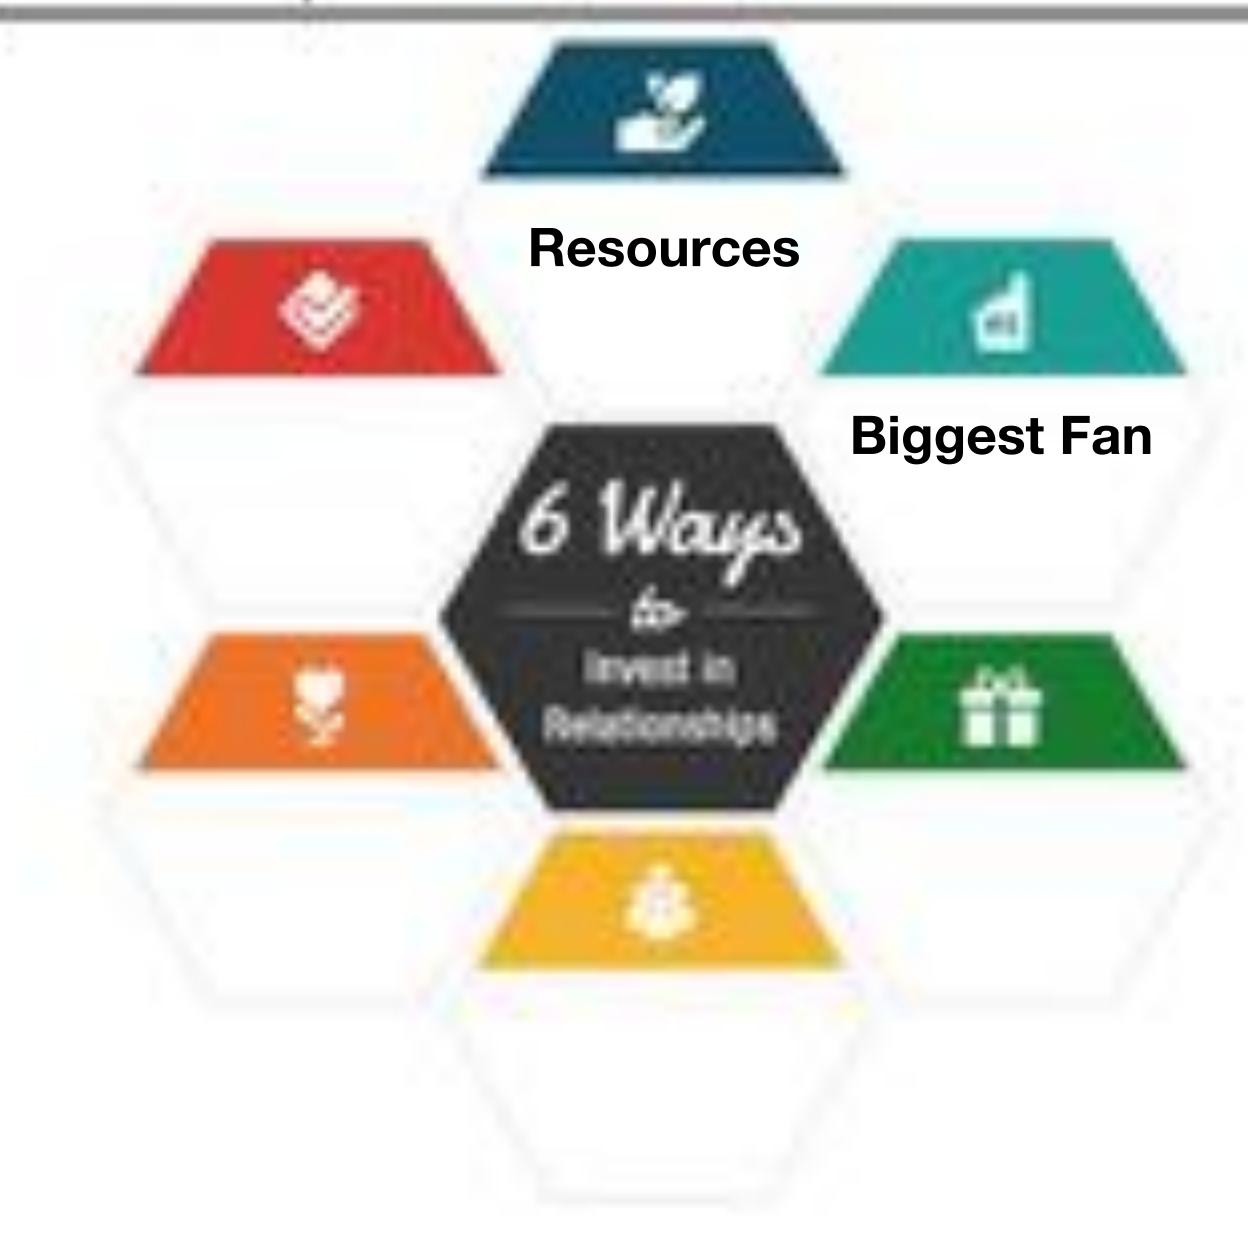

## Resources

## Biggest Fan

"The art of listening is not to hear what someone says... but to hear how they feel."

## Biggest Fan

### Investing in Relationships