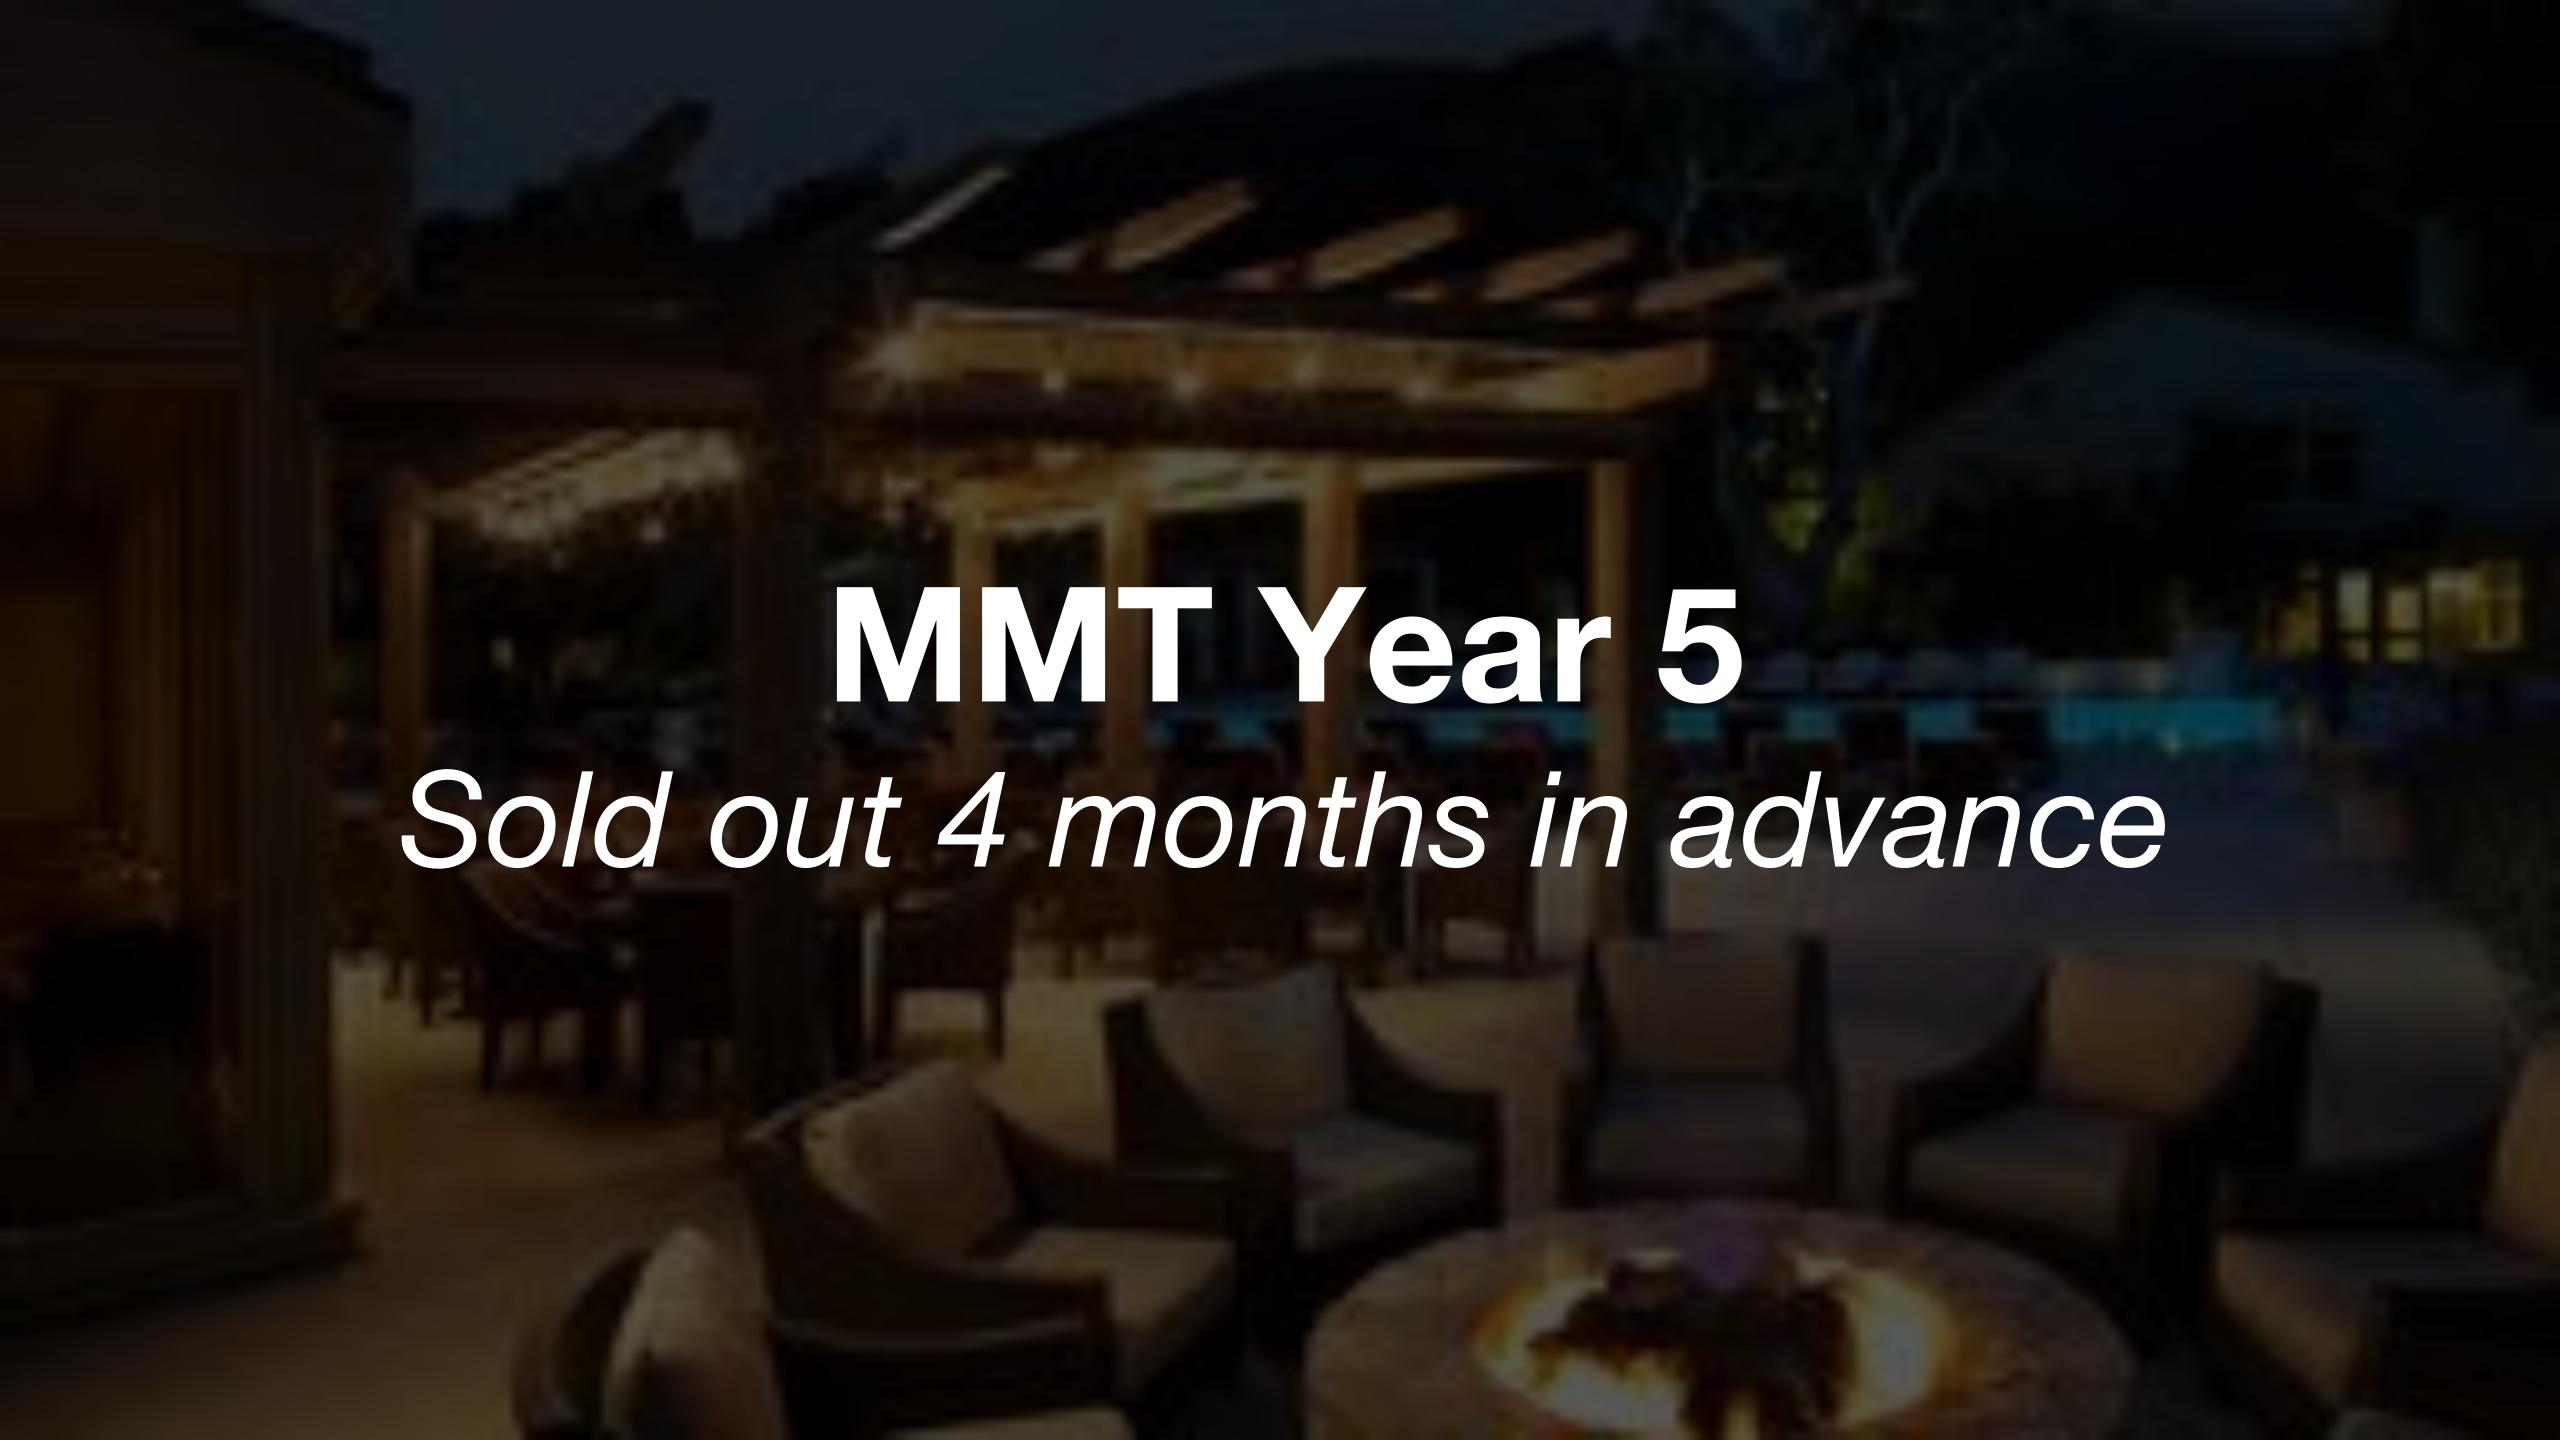

## MMT Year 4 Sold out with no Speakers / Agenda

## MMT Year 7 Sold out 13 months in advance.

MMT Park City 2018 - Retardonship Assessment Results

|  |     | 1.0     |       |     |     |     | . 34 |     |        |
|--|-----|---------|-------|-----|-----|-----|------|-----|--------|
|  |     | 1,401   |       |     | 10% |     |      |     |        |
|  | 100 | 3.00    |       |     |     |     | 195  |     |        |
|  | 100 | 3.40    | N/A   | -47 |     | 988 |      |     |        |
|  |     | 4.00    | 404   |     |     |     |      |     | No.    |
|  | 100 | 3.40    | 606   | -40 |     |     |      | 170 | . Fig. |
|  |     | - 3 (94 | . 600 | -90 |     |     |      |     | 100    |
|  |     | 1.07    | 40%   |     |     |     |      | 100 | - 61   |
|  |     | 1.00    |       |     |     | 900 |      |     | 25.    |
|  |     |         | 100   |     |     |     | 100  |     | in .   |
|  |     | 4.80    |       |     |     |     |      |     | 101    |
|  |     | 1.0     | 404   | .50 |     |     | 86   |     |        |
|  |     | - 8.00  |       | 4.0 |     |     |      |     |        |
|  |     | 3.00    | 10/8  | 100 |     |     | 10%  |     |        |
|  | 109 | 1.07    | 576   | 840 |     |     |      |     |        |
|  | -   |         |       |     |     |     |      |     |        |