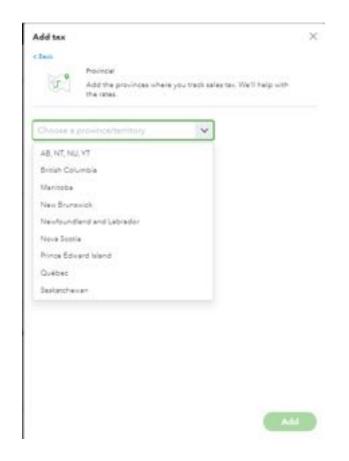

#### **Step 1 - Pre-Migration**

Make your Sales Tax items inactive (List, Item List, "Sales Tax Item", tick "Item is inactive")

Make your Sales Tax items inactive (List, Item List, "Sales Tax Item", tick "Item is inactive")