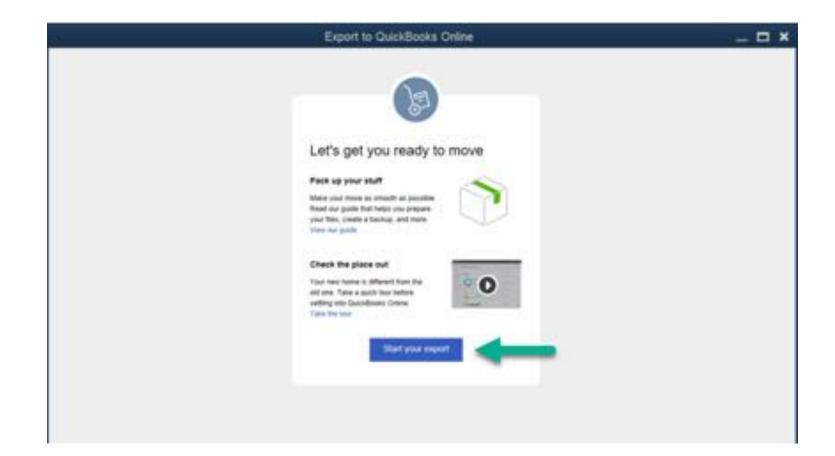

|             |               |           |       | 979.03 FRG | 5M     |             |       |   |
|                           | Ministère du R | evenu      | 1           | P<br>Copy >:  |           | Î     |            |        |             |       |   |
|                           |                |            |             |               |           |       |            |        |             |       |   |
| Vendor is inactive        |                |            |             |               | 1         | OK    |            | Cancel |             | felp. |   |







#### **Step 3 - Pre-Migration**

"Company", "Export Company File to QuickBooks Online ", follow on-screen instructions





"Company", "Export Company File to QuickBooks Online ", follow on-screen instructions





"Company", "Export Company File to QuickBooks Online", follow on-screen instructions

| Export to QuickBooks Online                                                                                                                                                                                                                                                                                                                                                                                                                                                                                                                                                                                    | _ <b>—</b> ×                        |
|----------------------------------------------------------------------------