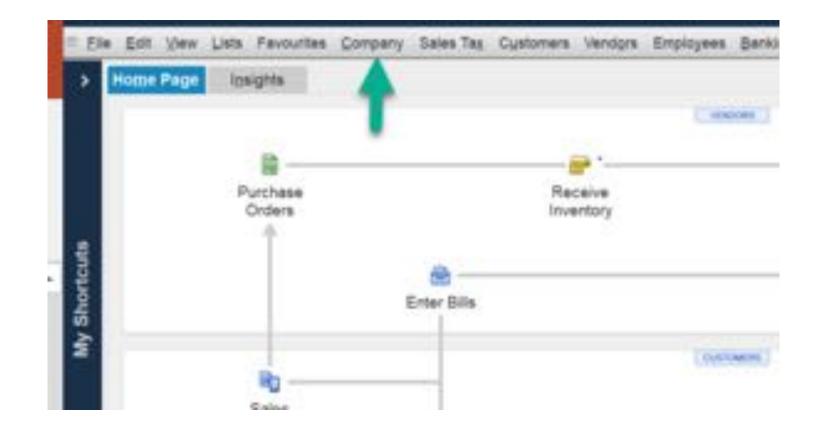

|        |             |       |   |
|                           | ADDRESS DETAI  | LS         |             |               |           |       | 979.03 FRG | 5M     |             |       |   |
|                           | Ministère du R | evenu      | 1           | P<br>Copy >:  |           | Î     |            |        |             |       |   |
|                           |                |            |             |               |           |       |            |        |             |       |   |
| Vendor is inactive        |                |            |             |               | 1         | OK    |            | Cancel |             | felp. |   |







#### **Step 3 - Pre-Migration**

"Company", "Export Company File to QuickBooks Online ", follow on-screen instructions





"Company", "Export Company File to QuickBooks Online ", follow on-screen instructions





"Company", "Export Company File to QuickBooks Online", follow on-screen instructions

| Export to QuickBooks Online                                                                                                                                                                                                                                                                                                                                                                                                                                                                                                                                                                                    | _ <b>—</b> ×