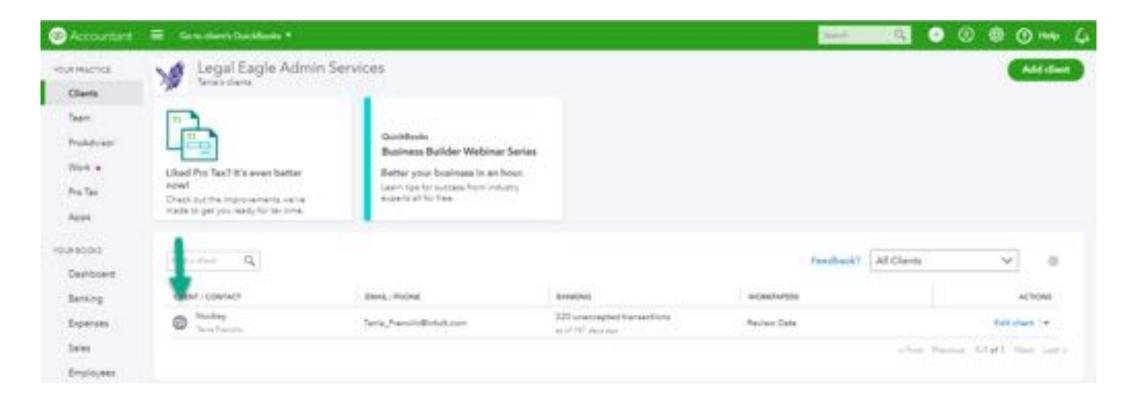

-----------------------------------------------------------------------------------------------------------------------------------------------------------------------------------------------------------------------------------------------------------------------------------------------------------------------------------------------------------------------------------------------------------------------|-------------------------------------|
| Sign in to QuickBooks Online     Exat or over 0     Permeter 0        Permeter 0     Permeter 0 | Login with your<br>QBOA credentials |



"Company", "Export Company File to QuickBooks Online ", follow on-screen instructions



"Company", "Export Company File to QuickBooks Online ", follow on-screen instructions



#### **Step 4 - Post-Migration**





| Owner                                      | Sales Tax Receiver  | General •                      |          |             |                       |          |                                                   | Managa salas tax |
|--------------------------------------------|---------------------|--------------------------------|----------|-------------|-----------------------|----------|---------------------------------------------------|------------------|
| Dansansi<br>Bersing<br>Dipenses<br>Inscorg | ¢                   | \$2,055.35<br>countries owneds | \$775    | 79.54<br>81 | \$0.00<br>adulfilders |          | Creat work.<br>No recorded an plan of<br>payments | - † ,            |
| Projects<br>Employees                      | Reform Dige         | - 1