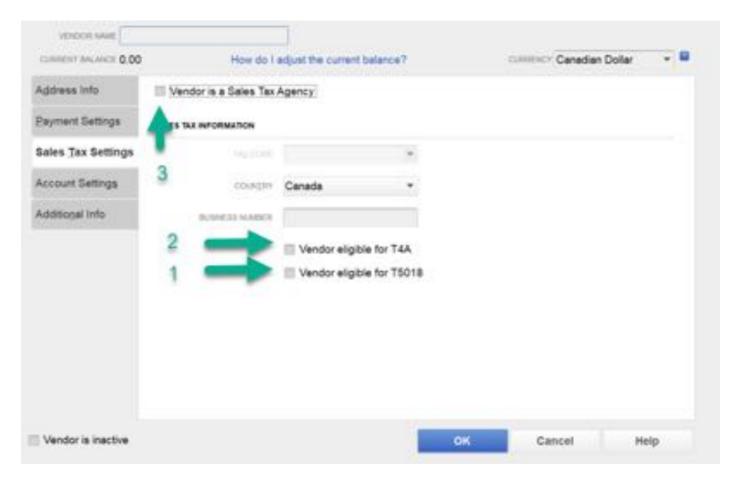

#### **Step 1 - Pre-Migration**

Make your Sales Tax items inactive (List, Item List, "Sales Tax Item", tick "Item is inactive")

Make your Sales Tax items inactive (List, Item List, "Sales Tax Item", tick "Item is inactive")