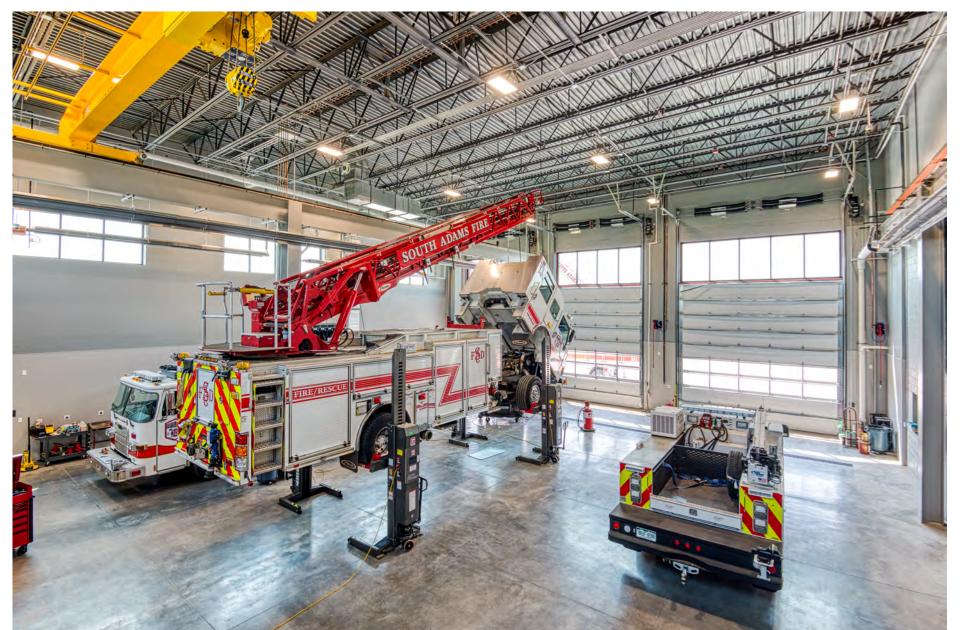

#### **South Adams County Fire Department**

Fleet Maintenance Expansion

New Headquarters Building & Secure HQ Parking Expansion

Station No. 4 Replacement

Station No. 2 Redevelopment

District Facilities Feasibility Study