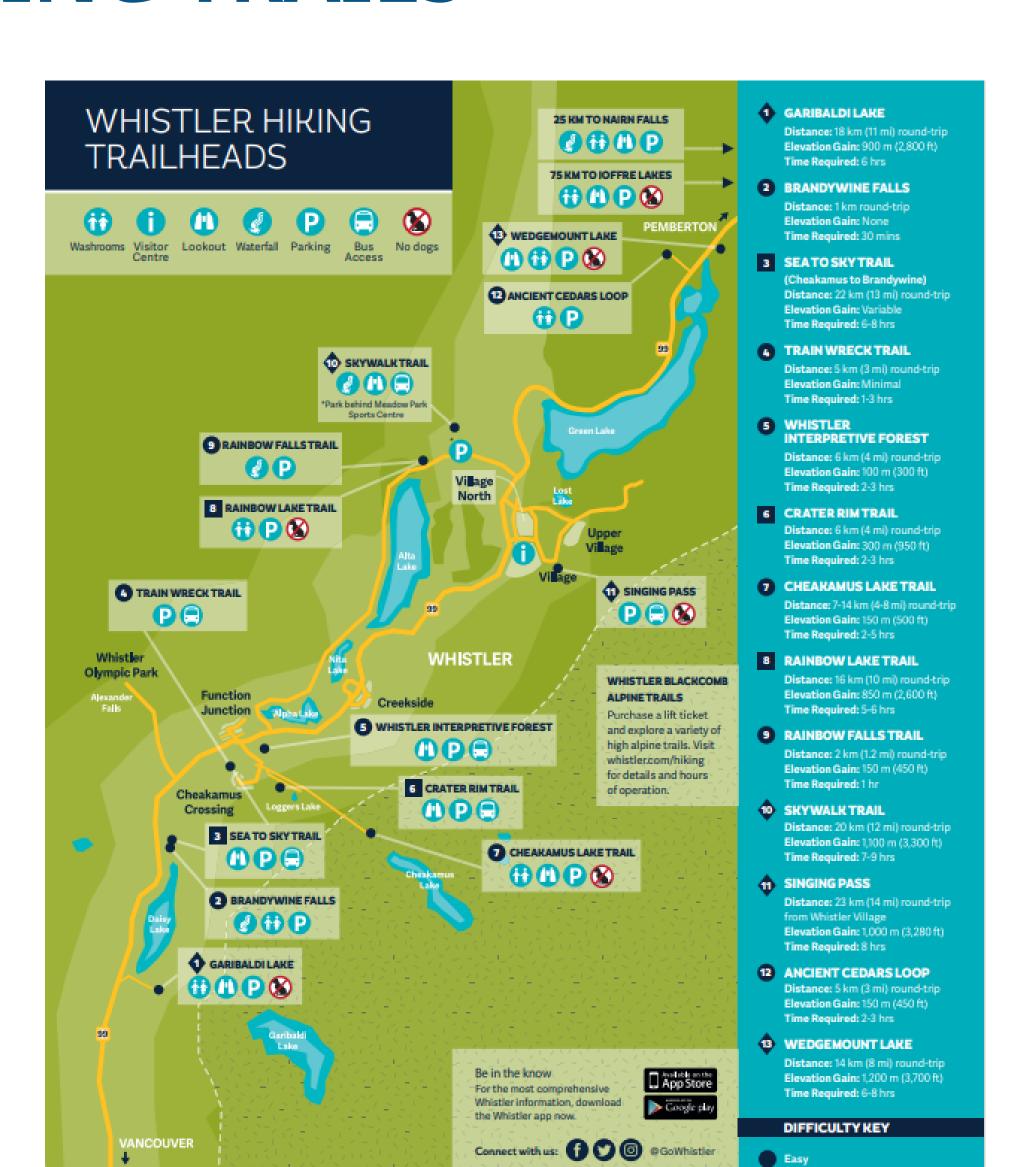

## HIKING TRAILS

#### **Nairn Falls**

3km one way, very little elevation gain

#### **Ancient Cedars**

5km loop, 150m elevation gain

#### **Riverside Trails**

1-12km network, variable elevation gain

#### **Alexander Falls**

1km return, 16m elevation gain

#### **Lost Lake Trails**

Large local trail network

# Peak Trails/Singing Pass/Musical Bumps

1.5-22km, significant elevation gain

### **Panaroma Ridge**

30km return, 1500m elevation gain

#### **Stawamus Chief**

2-3km one way, 700m elevation gain

#### Joffre Lakes

5.5km one way, 370m elevation gain

### **Wedgemount Lake**

27km return, 1735m elevation gain

#### **Black Tusk**

12.6km return, 1362m elevation gain