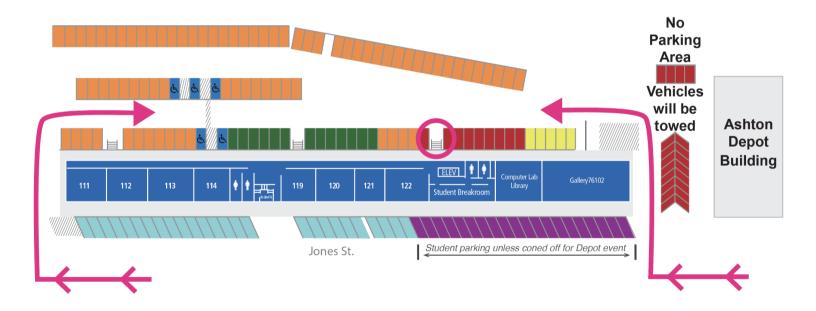

In the parking map below, we recommend parking in the back of the center in UTA Student Parking spaces (orange spaces on map). Overflow parking would be in the front of the building along Jones Street (teal and purple spaces).

Entrance to UTA Fort Worth is located at the east side of our building (circled in pink).

Sincerely,