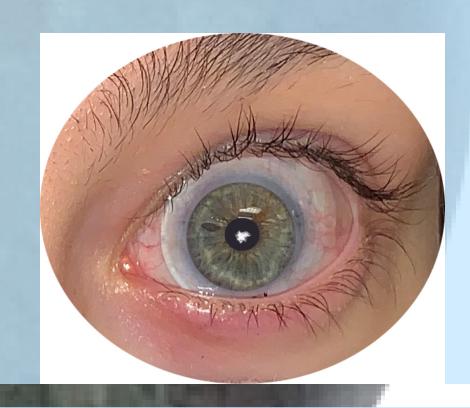

## **CONSCLUSION**

VA improved to 20/25 with +1.50 D of over correction post clear pupil iris painted scleral lens, patient reported no photophobia even in direct sunlight. In conclusion clear pupil custom fitted iris pained scleral lens can help patients with fixed dilated pupil to improve their vision, control photophobia and improved quality of life.