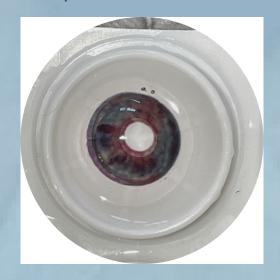

## **CASE DISCRIPTION**

33 year old female referred by corneal surgeon post penetrating injury repair left with fixed dilated pupil. Cornea was highly irregular due to corneal sutures to repair the corneal tear. On trail with scleral lenses vision improved to 20/25 but patient remained intolerant to light. We decided to fit her with clear pupil iris painted scleral lens.

## **CONSCLUSION**

VA improved to 20/25 with +1.50 D of over correction post clear pupil iris painted scleral lens, patient reported no photophobia even in direct sunlight. In conclusion clear pupil custom fitted iris pained scleral lens can help patients with fixed dilated pupil to improve their vision, control photophobia and improved quality of life.