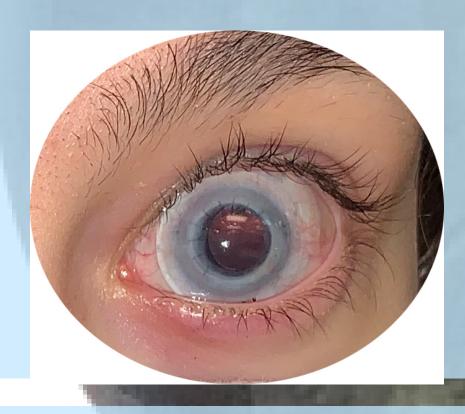

## **BACKGROUND**

Traumatic eyes sometimes left with fixed dilated pupil causes photophobia and distorted vision. Even after saving the eyes post trauma, having great visual potential patients suffer due to light sensitivity.

## **CASE DISCRIPTION**

33 year old female referred by corneal surgeon post penetrating injury repair left with fixed dilated pupil. Cornea was highly irregular due to corneal sutures to repair the corneal tear. On trail with scleral lenses vision improved to 20/25 but patient remained intolerant to light. We decided to fit her with clear pupil iris painted scleral lens.