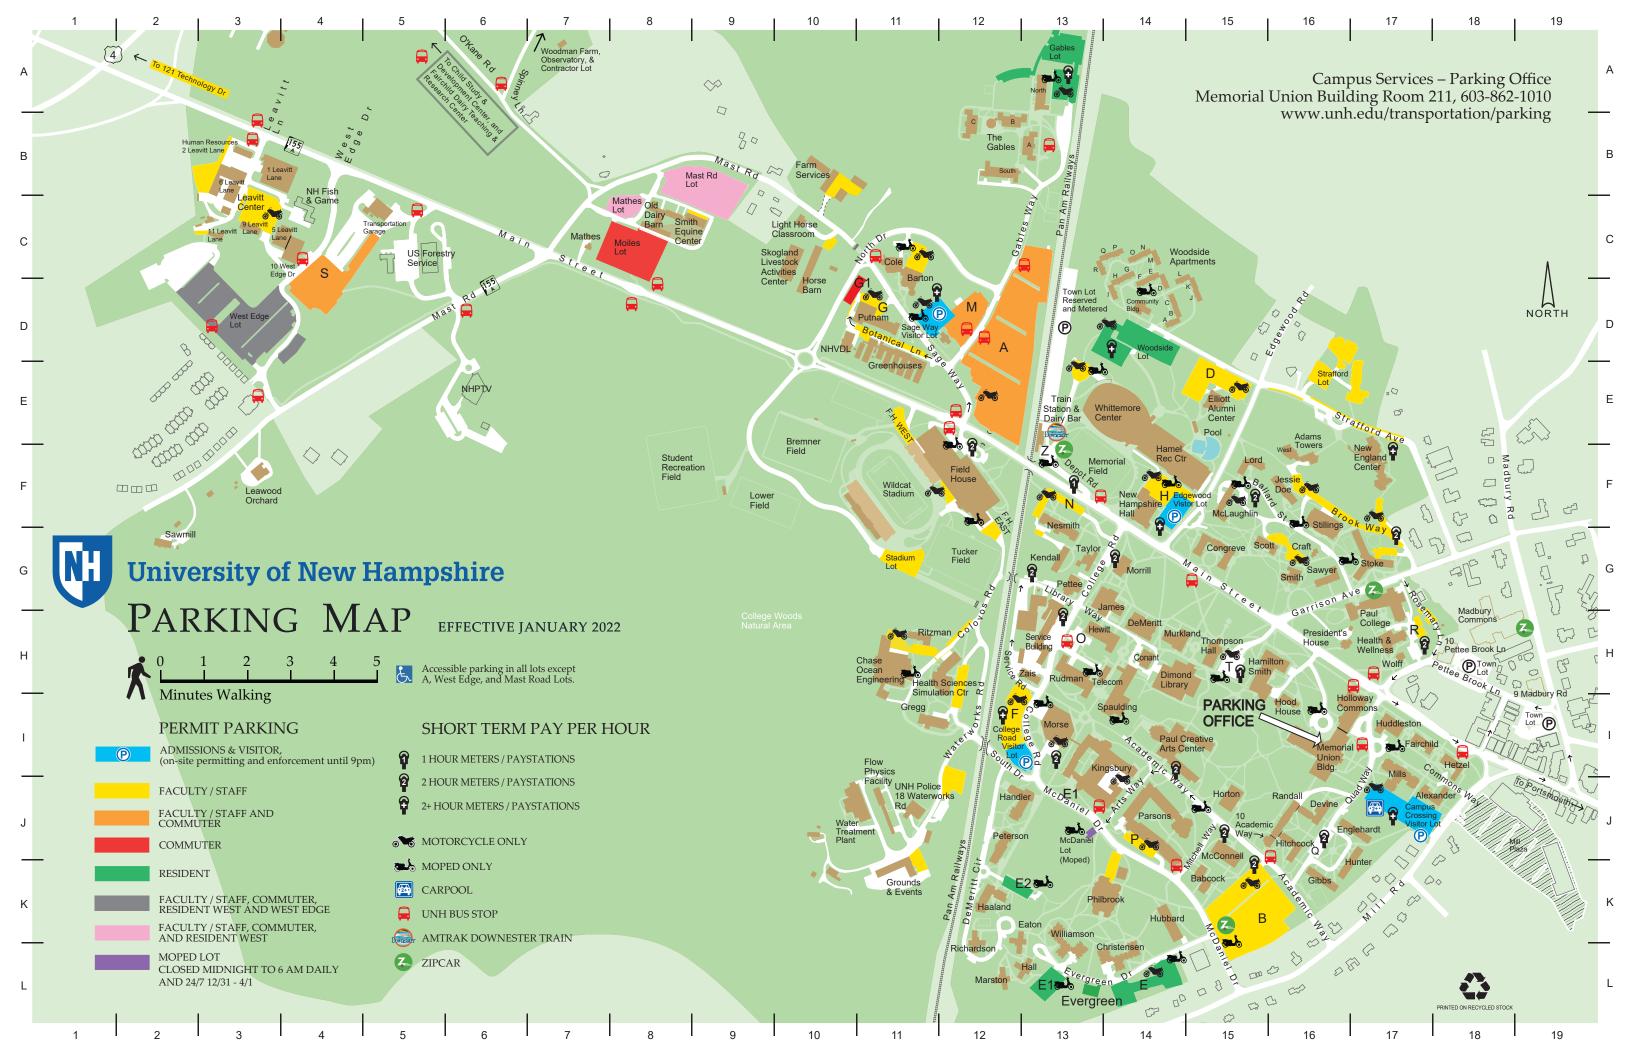

# **KEY TO PARKING LOTS**

## **Commuters Only Lots** - Commuter permit required.

Commuter Permits are sold to qualified students who live a mile or more off campus.

| G1 Lot     | D10 |
|------------|-----|
| Moiles Lot | C8  |

## Faculty/Staff Lots - F/S Permit requried.

Faculty/Staff permits are sold to qualified employees of UNH.

| B Lot            | K15 | G Lot              | D11 |
|------------------|-----|--------------------|-----|
| Barton           | C11 | H Lot              | F14 |
| Brook Way        | F16 | Leavitt Lane 1 & 2 | C3  |
| D Lot            | E15 | N Lot              | F13 |
| F Lot            | l12 | P Lot              | J14 |
| Field House East | G12 | Strafford Lot      | E17 |
| Field House West | E11 |                    |     |

## **Resident Lots** - Lot specific permits required.

resident permits are sold to qualified students living in campus Resident halls or campus apartment housing.

| E Lot  | L14 | Evergreen Lot | L13 |
|--------|-----|---------------|-----|
| E1 Lot | L13 | Gables Lot    | A13 |
| E2 Lot | K12 | Woodsides Lot | D14 |

#### **Mixed Use Lots** - appropriate permit required.

These lots offer parking to multiple permit type holders, as indicated.

| A Lot (commuters & fac/staff)                           | D12 |  |  |
|---------------------------------------------------------|-----|--|--|
| M Lot (commuters & fac/staff)                           | D12 |  |  |
| Mast Rd. & Mathes Lots (commuters, res west, fac/staff) | В9  |  |  |
| S Lot (commuters & fac/staff)                           | D4  |  |  |
| West Edge Lot (commuters, res west, fac/staff)          |     |  |  |

## **Visitor, Meter, Short Term and Specialized Lots**

These lots have special permit/meter requirements and/or limited use.

| Congreve Lot         | G15 | Q Lot                | J16 |
|----------------------|-----|----------------------|-----|
| Depot Road           | F13 | Sage Way Visitor     | D11 |
| Edgewood Rd. Visitor | G14 | T Lot                | H15 |
| Campus Crossing Vis. | J17 | Z Lot                | F13 |
| College Rd Visitor   | l13 | McDaniel Lot (Moped) | J13 |

Some smaller lots, buildings and on-street meters not listed. See map on reverse side.

# **KEY TO BUILDINGS**

# Campus Service: Parking Office I16 Memorial Union Building Room 211, 603-862-1010

| Adams Tower           | F15 | Farm Services             | B10    | Holloway Commons | B10 | Memorial Union (MUB) | I16 | Randall           | J16 |
|-----------------------|-----|---------------------------|--------|------------------|-----|----------------------|-----|-------------------|-----|
| Admissions/Smith      | G16 | Field House               | F12    | Hood House       | F12 | Mills                | 117 | Richardson        | L12 |
| Alexander             | J18 | Figment                   | B2     | Horse Barn       | B2  | Morrill              | G14 | Ritzman           | H11 |
| Alumni Center, Eliott | E15 | Gables, The               | B12    | Horton           |     | Morse                | 113 | Rudman            | H13 |
| Amtrak Station        | E13 | Garage                    | C5     | Hubbard          | B12 | Murkland             | H14 | Sawyer            | G16 |
| Babcock               | K15 | Gibbs                     | K16    | Huddleston       | C5  | Nesmith              | F13 | Scott             | G15 |
| Barton                | C11 | Greenhouses               | D11    | Human Resources  | K16 | New England Center   | F17 | Service Bldg.     | G13 |
| Chistensen            | L14 | Gregg                     | l11    | Hunter           | D11 | New Hampshire Hall   | F14 | Smith/Admissions  | G16 |
| Cole                  | C11 | Grounds & Events          | K11    | James            | l11 | NHPTV                | E6  | Spaulding         | 114 |
| Conant                | H14 | Haaland Hall              | K12    | Jessie Doe       | K11 | Ocean Engineering    | H11 | Stillings         | F16 |
| Congreve              | G15 | Hall House                | L13    | Kendall          | K12 | Transit Center       | D12 | Stoke             | G17 |
| Craft                 | G16 | Hamilton Smith            | H16    | Kingsbury        | L13 | Parsons              | J14 | Taylor            | G13 |
| Dairy Bar             | F13 | Handler Hall              | J12    | Leavitt Center   | H16 | Paul Creative Arts   | 114 | Telecom           | H13 |
| DeMeritt              | H14 | Health Sci. Simulation Ct | r. H11 | Library, Dimond  | J12 | Paul College         | G17 | Thompson Hall     | H15 |
| Devine                | J16 | Health & Wellness         | H17    | Lord             | H17 | Peterson Hall        | J12 | Whittemore Center | E14 |
| Eaton                 | L12 | Heting Plant              | H13    | Marston          | H13 | Pettee Hall          | G13 | Williamson        | L13 |
| Englehardt            | J17 | Hetzel                    | I18    | Mathes           | 118 | Philbrook            | K13 | Wolff             | H17 |
| Equine Center         | C8  | Hewitt                    | H13    | McConnell        | H13 | President's House    | H16 | Woodside          | D14 |
| Fairchild             | l17 | Hitchcock                 | J16    | McLaughlin       | J16 | Putnam               | D11 | Zais              | H13 |