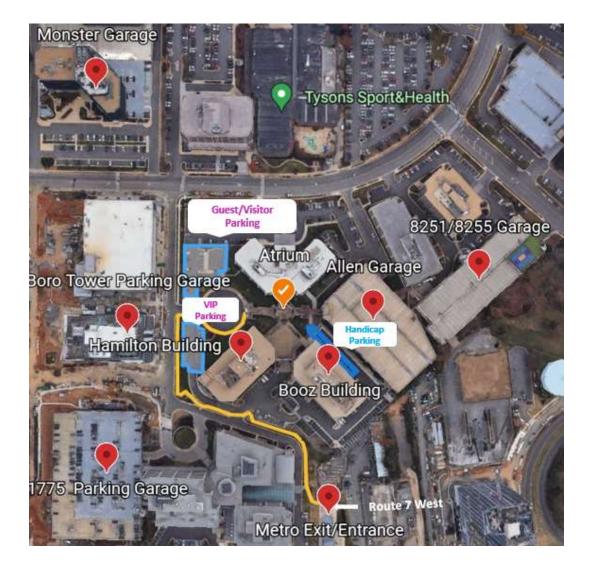

## **PUBLIC TRANSIT:**

Metrorail Silver Line to Greensboro Station; East entrance/exit; walk up service road; building on right

## **PARKING OPTIONS:**

## Employee Parking:

- 1. Booz and Allen garages; access granted with Booz Allen badge swipe
- 2. Public parking garages (options referenced below)

## *Visitor Parking (Parking validations are not provided for public garages):*

- 1. Visitor Parking Lot Available on a first-come, first-served basis in area designated in front of the Hamilton Building.
- 2. VIP Parking Available with advance Booz Allen employee request notification; upon arrival, Security Services will direct identified VIPs to the correct parking area.
- 3. Public Parking Garages Offered at the following locations; rates vary and are subject to change.
  - Boro Tower Garage 8350 Broad Street
  - 8251/8255 Garage Accessible from Pinnacle Drive
  - 1775 Garage 1775 Greensboro Station Place

**NOTE:** Visitors are required to sign-in at the Booz Allen reception desk in the Atrium upon arrival.

Access an interactive map here: <u>Earth</u>; select the eye to see/hide features; double click to access additional information.