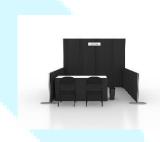

### **BOOTH PACKAGE ITEMS:**

10' x 10' exhibit spaces

8' tall black back drape

3' tall black side drape

6' black skirted table

2 folding chairs

1 wastebasket

6"x24" ID sign