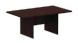

### **BOOTH PACKAGE ITEMS:**

10' x 10' exhibit spaces

8' tall black back drape

3' tall black side drape

6' black skirted table

2 folding chairs

1 wastebasket

6"x24" ID sign