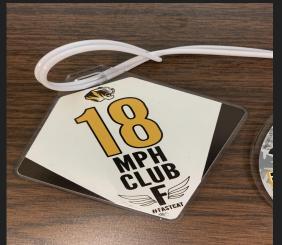

### Drive for 65...

Distance-24

Jumps-16

Throws-15

Sprints, Hurdles, Relays- 10

#### Preseason Work

|    | В                 | С       | D       | Е       | F       | G       | Н       | 1    | J    | К    | L           | М    | N    | 0    | P           | Q |
|----|-------------------|---------|---------|---------|---------|---------|---------|------|------|------|-------------|------|------|------|-------------|---|
|    | Best              | 11/18   | 11/18   | 12/9    | 12/9    | 1/16    | 1/16    | 1/30 | 1/30 | 2/10 | 2/10        | Best | 2/20 | 2/20 | MPH         |   |
|    | Ove               | Average | Fastest | Average | Fastest | Average | Fastest | avg  | best | avg  | best        | Ove  |      |      |             |   |
|    | 4.25              | \$      |         | 1       |         |         |         | 4.29 | 4.25 | 4.34 | 4.29        | 4.25 |      |      | 15.79058824 |   |
|    | 3.79              | 4.03    | 3.97    | 3.92    | 3.86    |         |         | 3.82 | 3.79 |      |             | 3.79 |      |      | 17.70712401 |   |
| þ  | 4.42              |         |         |         |         |         |         | 4.52 | 4.42 | 4.56 | 4.52        | 4.42 |      |      | 15.18325792 |   |
|    | <mark>4.45</mark> |         |         | 4.49    | 4.49    |         |         | 4.45 | 4.45 |      |             | 4.45 |      |      | 15.08089888 |   |
| or | 4.03              |         |         | 4.07    | 4.03    |         |         |      |      |      |             | 4.03 |      |      | 16.65260546 |   |
| n  | 4.47              | 4.50    | 4.47    |         |         |         |         |      |      |      |             | 4.47 |      |      | 15.01342282 |   |
|    | 3.85              | 4.01    | 3.98    | 3.9     | 3.85    |         |         |      |      |      |             | 3.85 |      |      | 17.43116883 |   |
| 1  | 4.18              | 4.37    | 4.25    | 4.2     | 4.18    |         |         |      |      |      |             | 4.18 |      |      | 16.05502392 |   |
|    | 4.13              |         |         | 4.19    | 4.17    |         |         |      |      | 4.16 | 4.13        | 4.13 |      |      | 16.24939467 |   |
|    | 3.97              | 4.13    | 4.1     | 4.03    | 4.01    |         |         | 3.99 | 3.97 |      |             | 3.97 |      |      | 16.90428212 |   |
|    | 4.57              |         |         |         |         |         |         | 4.6  | 4.57 |      |             | 4.57 |      |      | 14.68490153 |   |
|    | 4.44              | 4.54    | 4.44    | 4.51    | 4.5     |         |         |      |      |      |             | 4.44 |      |      | 15.11486486 |   |
|    | 4.01              | 4.26    | 4.23    | 4.08    | 4.06    |         |         | 4.05 | 4.01 |      |             | 4.01 |      |      | 16.73566085 |   |
|    | 4.53              |         |         | 4.58    | 4.57    |         |         |      |      | 4.53 | <b>4.53</b> | 4.53 |      |      | 14.81456954 |   |
|    | 4.3               | 4.43    | 4.38    | 4.3     | 4.3     |         |         |      |      |      |             | 4.3  |      |      | 15.60697674 |   |