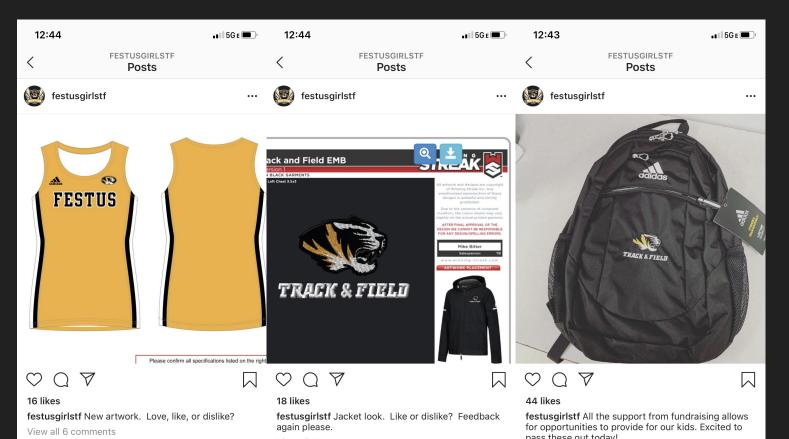

#### Established handbook

Lettering Standards

#### Process for handing out uniforms

#### Order for issuing uniforms:

State Qualifiers Sectional Qualifiers All Conference Athletes 100% Offseason Attendance (Winter Varsity Letterman) Returning Seniors 90% Offseason Attendance Returning Juniors 75% Offseason Attendance (Winter Athletes) Returning Sophomores Freshmen