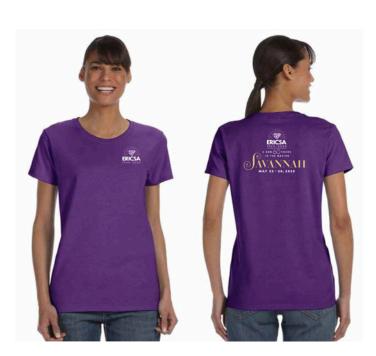

#### **Ladies G500L Gildan Heavy Cotton™ T-Shirt**

5.3 oz, 100% USA cotton, sideseamed with slightly tapered Missy fit and cap sleeves

**Cost:** \$25 each (2XL are \$30 each, 3XL are \$32 each)

## 2023 DESIGN

FRONT

ВАСК

LEFT CHEST AT 3" WIDE

CENTER BACK AT 8" WIDE