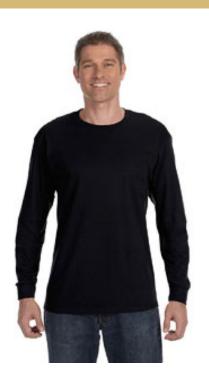

#### Unisex G540 Gildan Heavy Cotton™ Long-Sleeve T-Shirt

5.3 oz, 100% USA cotton, seamless rib at neck, taped shoulder-to-shoulder

Cost:~\$30~each~(2XL are~\$35~each, 3XL are~\$37~each)

ADULT UNISEX LONG SLEEVE T-SHIRT SIZE CHART