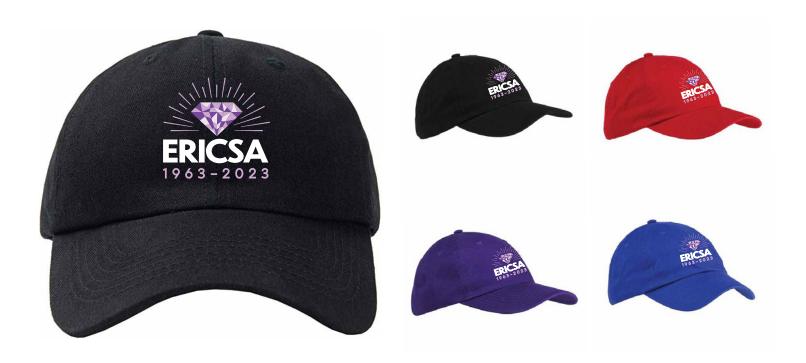

## CAPS

# BX001 Big Accessories 6-Panel Brushed Twill Unstructured Cap

6-panel, unstructured, low-profile, sewn eyelets, selffabric closure with D-ring slider, and tuck-in strap

Cost: \$20 each