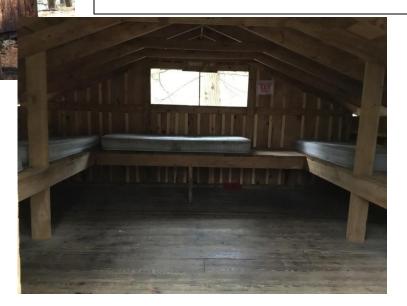

# Campsites

This campsite features 3 cabins (pictured left) that sleep 5 people (pictured below) in each cabin. A lean-to (sleeps 2) and fire pit round out this campsite. The nearest restroom is the Beachhouse.

### **Hemlock Campsite:**

This campsite features 3 cabins (pictured left) that sleep 5 people (pictured below) in each cabin. A lean-to (sleeps 2) and fire pit round out this campsite. The nearest restroom is the Beachhouse.