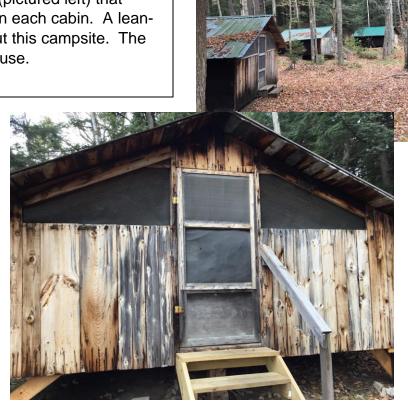

## Mills Campsite:

This campsite features 3 cabins (pictured right) that sleep 5 people (pictured below) in each cabin. A lean-to (sleeps 2) and fire pit round out this campsite. The nearest restroom is the Berkey Bathhouse.