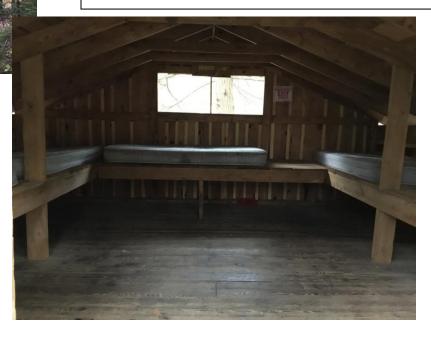

# Campsites

This campsite features 3 cabins (pictured left) that sleep 5 people (pictured below) in each cabin. A lean-to (sleeps 2) and fire pit round out this campsite. The nearest restroom is the Beachhouse.

### **Hemlock Campsite:**

This campsite features 3 cabins (pictured left) that sleep 5 people (pictured below) in each cabin. A lean-to (sleeps 2) and fire pit round out this campsite. The nearest restroom is the Beachhouse.