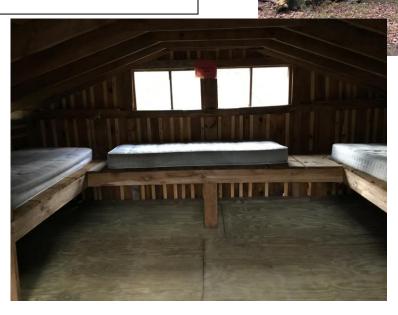

#### **Rivers Campsite:**

This campsite features 3 cabins (pictured left) that sleep 5 people (pictured below) in each cabin. A lean-to (sleeps 2) and fire pit round out this campsite. The nearest restroom is the Bucks and Does Bathhouse.