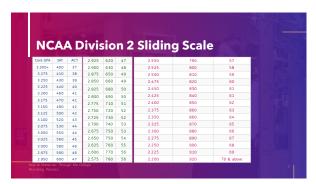

2

**NCAA Eligibility Center Requirements** 

|   | NCAA Eligitally Rules State that student-athletes will need to meet athlete; and a<br>Meeting core course requirements specific to NCAA division. I or division II.<br>Meeting grade-point averages on a sliding scale when compared to ACI | academic requirements for the division they wish to compete in' Requirements will include: 200  Land SAT test screen for NCAA division I |  |  |  |
|---|---------------------------------------------------------------------------------------------------------------------------------------------------------------------------------------------------------------------------------------------|------------------------------------------------------------------------------------------------------------------------------------------|--|--|--|
|   | Meeting grade and test requirements for division II                                                                                                                                                                                         |                                                                                                                                          |  |  |  |
| ï | Completion of Amateurism certificate                                                                                                                                                                                                        |                                                                                                                                          |  |  |  |
|   |                                                                                                                                                                                                                                             |                                                                                                                                          |  |  |  |
|   | Division I                                                                                                                                                                                                                                  | Division II                                                                                                                              |  |  |  |
|   |                                                                                                                                                                                                                                             | You must graduate from high school                                                                                                       |  |  |  |
|   |                                                                                                                                                                                                                                             |                                                                                                                                          |  |  |  |
|   |                                                                                                                                                                                                                                             |                                                                                                                                          |  |  |  |
|   |                                                                                                                                                                                                                                             |                                                                                                                                          |  |  |  |

| must meet in order to compete.                                                                                                                                            | GPA requirements for Division III as schools set their own admissions standards yo                       |
|---------------------------------------------------------------------------------------------------------------------------------------------------------------------------|----------------------------------------------------------------------------------------------------------|
| The lowest GPA you can maintain and still receive an athletic scholarship as a part<br>you would not be cleared to compete in your first year while receiving an academic | ial qualifier at a Division 1 or Division 2 institution is a 2.0 on a 4.0 scale. However,<br>e redshirt. |
|                                                                                                                                                                           |                                                                                                          |
|                                                                                                                                                                           |                                                                                                          |
| Division I                                                                                                                                                                | Division II                                                                                              |
|                                                                                                                                                                           |                                                                                                          |
|                                                                                                                                                                           |                                                                                                          |
|                                                                                                                                                                           |                                                                                                          |
|                                                                                                                                                                           |                                                                                                          |
|                                                                                                                                                                           |                                                                                                          |
|                                                                                                                                                                           |                                                                                                          |
|                                                                                                                                                                           |                                                                                                          |