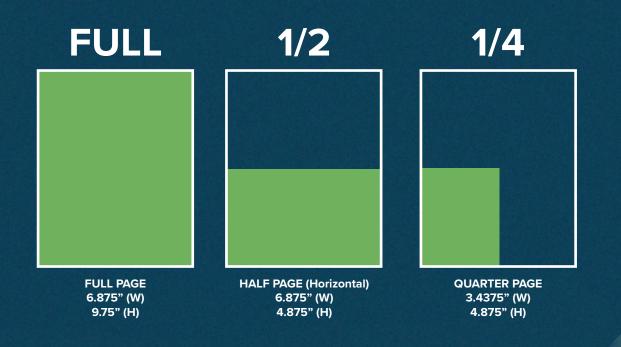

# **AD File Requirements (Full Color)**

Files must be submitted in Press Ready format. To avoid production delays, please have your files prepared for output before sending them.

## **File Requirements:**

File Formats: JPG / PDF / TIFF / EPS / PSD / AI Native Formats: InDesign / Illustrator / Photoshop Fonts: Outlined 300 DPI Resolution in CMYK 1/8" Bleed and 1/8" Safety\*

\*An 1/8" bleed is required on all files submitted. Keep all text and important information (including logos) at least 1/8" inside the trim line. Cutting can and will vary, up to 1/8". If you have information (or thin borders) within 1/8" of trim, they may be cut off.