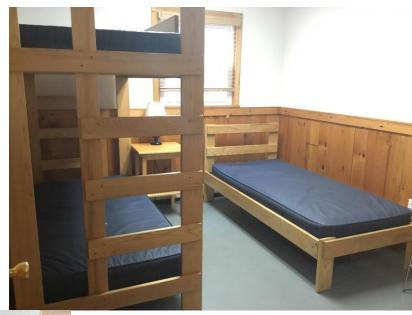

#### Sutliff Lodge, Boy's Side Room 3 (pictured right):

This room features 1 single bed and 1 bunk bed on the basement level of Sutliff Lodge. Room can be accessed through walk-out basement doors or by a set of stairs from the top level of the building.

# Sutliff Lodge, Girl's Side Room 3 (pictured right):

This room features 1 single bed and 1 bunk bed on the basement level of Sutliff Lodge. Room can be accessed through walk-out basement doors or by a set of stairs from the top level of the building.