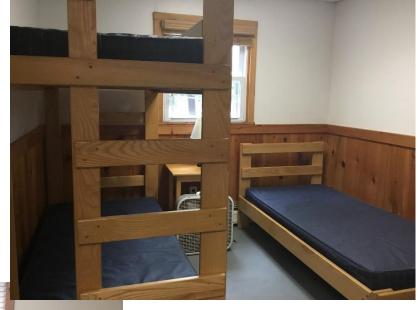

# Sutliff Lodge, Boy's Side Room 1 (pictured right):

This room features 1 single bed and 1 bunk bed on the basement level of Sutliff Lodge. Room can be accessed through walk-out basement doors or by a set of stairs from the top level of the building and is directly across from a bathroom.

#### Sutliff Lodge, Boy's Side Room 3 (pictured right):

This room features 1 single bed and 1 bunk bed on the basement level of Sutliff Lodge. Room can be accessed through walk-out basement doors or by a set of stairs from the top level of the building.

### Sutliff Lodge, Girl's Side Room 1 (pictured left):

This room features 1 single bed and 1 bunk bed on the basement level of Sutliff Lodge. Room can be accessed through walk-out basement doors or by a set of stairs from the top level of the building and is directly across from a bathroom.

# Sutliff Lodge, Girl's Side Room 3 (pictured right):

This room features 1 single bed and 1 bunk bed on the basement level of Sutliff Lodge. Room can be accessed through walk-out basement doors or by a set of stairs from the top level of the building.