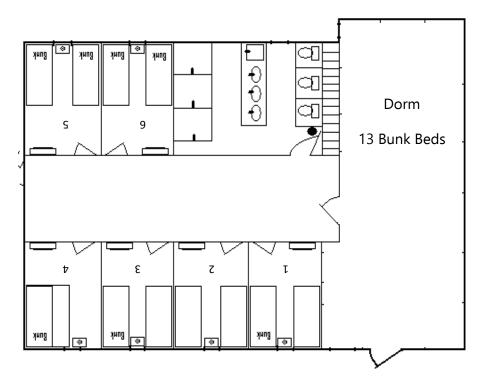

# Sutliff Lodge

Room 1: 1 bunk, 1 single

Room 2: 2 singles

Room 3: 1 bunk, 1 single

Room 4: 1 full with single bunk

Room 5: 2 bunks

Room 6: 2 bunks

Dorm: 13 bunks

# **Sutliff Lodge, Boy's Side Dorm** (pictured left):

This room features 13 bunk beds on the basement level of Sutliff Lodge. Room can be accessed through walk-out basement doors or by a set of stairs from the top level of the building.

# **Sutliff Lodge, Boy's Side Room 2** (pictured left):

This room features 2 single beds on the basement level of Sutliff Lodge. Room can be accessed through walk-out basement doors or by a set of stairs from the top level. **Please Note:** The 'girls' side and 'boys' side rooms have two entirely different stairwells to get to the rooms and cannot be reached from one side to the other. We label the sides this way for our school groups however adult groups are welcome to use the rooms as they see fit.

#### Sutliff Lodge, Boy's Side Room 3 (pictured right):

This room features 1 single bed and 1 bunk bed on the basement level of Sutliff Lodge. Room can be accessed through walk-out basement doors or by a set of stairs from the top level of the building.

# Sutliff Lodge, Boy's Side Room 4 (pictured left):

This room features 1 full bed with a single bunk above on the basement level of Sutliff Lodge. Room can be accessed through walk-out basement doors or by a set of stairs from the top level of the building.

# Sutliff Lodge, Girl's Side Room 5 (pictured left):

This room features 2 bunk beds on the basement level of Sutliff Lodge. Room can be accessed through walk-out basement doors or by a set of stairs from the top level of the building.

#### Sutliff Lodge, Girl's Side Room 6 (pictured right):

This room features 2 bunk beds on the basement level of Sutliff Lodge. Room can be accessed through walk-out basement doors or by a set of stairs from the top level of the building.