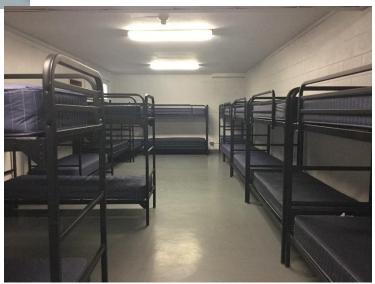

# **Sutliff Lodge, Boy's Side Dorm** (pictured left):

This room features 13 bunk beds on the basement level of Sutliff Lodge. Room can be accessed through walk-out basement doors or by a set of stairs from the top level of the building.

# **Sutliff Lodge, Girl's Side Dorm** (pictured left):

This room features 13 bunk beds on the basement level of Sutliff Lodge. Room can be accessed through walk-out basement doors or by a set of stairs from the top level of the building.