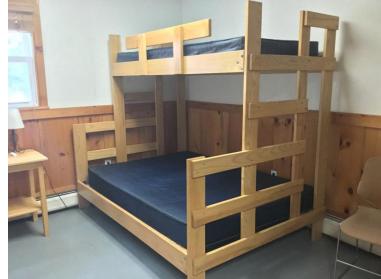

# Sutliff Lodge, Boy's Side Room 4 (pictured left):

This room features 1 full bed with a single bunk above on the basement level of Sutliff Lodge. Room can be accessed through walk-out basement doors or by a set of stairs from the top level of the building.

# Sutliff Lodge, Girl's Side Room 4 (pictured right):

This room features 1 full bed with a single bunk above on the basement level of Sutliff Lodge. Room can be accessed through walk-out basement doors or by a set of stairs from the top level of the building.