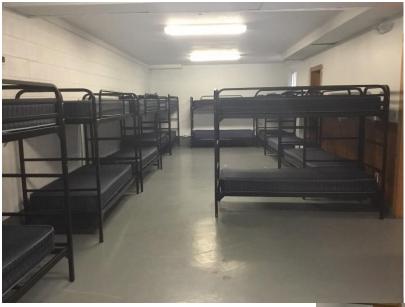

# **Sutliff Lodge, Boy's Side Dorm** (pictured left):

This room features 13 bunk beds on the basement level of Sutliff Lodge. Room can be accessed through walk-out basement doors or by a set of stairs from the top level of the building.

# **Sutliff Lodge, Girl's Side Dorm** (pictured left):

This room features 13 bunk beds on the basement level of Sutliff Lodge. Room can be accessed through walk-out basement doors or by a set of stairs from the top level of the building.