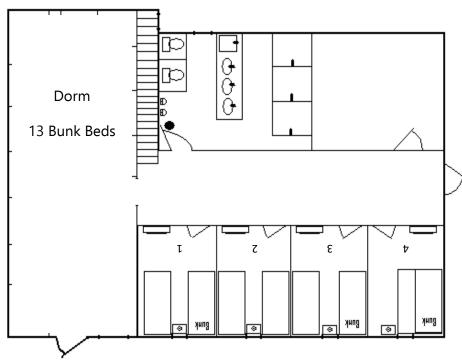

Room 1: 1 bunk, 1 single

Room 2: 2 singles

Room 3: 1 bunk, 1 single

Room 4: 1 full with single bunk

Dorm: 13 bunks

# **Sutliff Lodge, Girl's Side Dorm** (pictured left):

This room features 13 bunk beds on the basement level of Sutliff Lodge. Room can be accessed through walk-out basement doors or by a set of stairs from the top level of the building.

### Sutliff Lodge, Girl's Side Room 1 (pictured left):

This room features 1 single bed and 1 bunk bed on the basement level of Sutliff Lodge. Room can be accessed through walk-out basement doors or by a set of stairs from the top level of the building and is directly across from a bathroom.

## Sutliff Lodge, Girl's Side Room 2 (pictured right):

This room features 2 single beds on the basement level of Sutliff Lodge. Room can be accessed through walk-out basement doors or by a set of stairs from the top level.

# Sutliff Lodge, Girl's Side Room 3 (pictured right):

This room features 1 single bed and 1 bunk bed on the basement level of Sutliff Lodge. Room can be accessed through walk-out basement doors or by a set of stairs from the top level of the building.

# Sutliff Lodge, Girl's Side Room 4 (pictured right):

This room features 1 full bed with a single bunk above on the basement level of Sutliff Lodge. Room can be accessed through walk-out basement doors or by a set of stairs from the top level of the building.