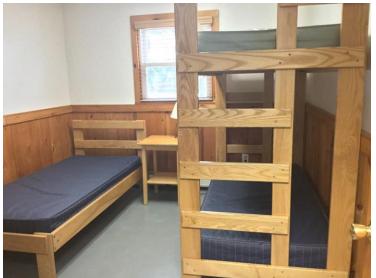

# Sutliff Lodge, Boy's Side Room 1 (pictured right):

This room features 1 single bed and 1 bunk bed on the basement level of Sutliff Lodge. Room can be accessed through walk-out basement doors or by a set of stairs from the top level of the building and is directly across from a bathroom.

### Sutliff Lodge, Girl's Side Room 1 (pictured left):

This room features 1 single bed and 1 bunk bed on the basement level of Sutliff Lodge. Room can be accessed through walk-out basement doors or by a set of stairs from the top level of the building and is directly across from a bathroom.