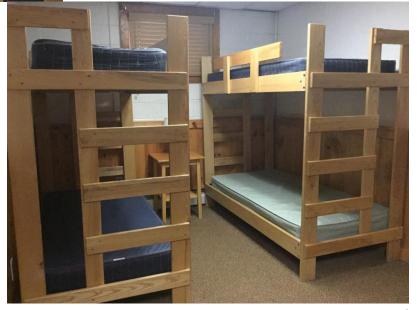

# **Sutliff Lodge, Boy's Side Dorm** (pictured left):

This room features 13 bunk beds on the basement level of Sutliff Lodge. Room can be accessed through walk-out basement doors or by a set of stairs from the top level of the building.

# **Sutliff Lodge, Girl's Side Dorm** (pictured left):

This room features 13 bunk beds on the basement level of Sutliff Lodge. Room can be accessed through walk-out basement doors or by a set of stairs from the top level of the building.