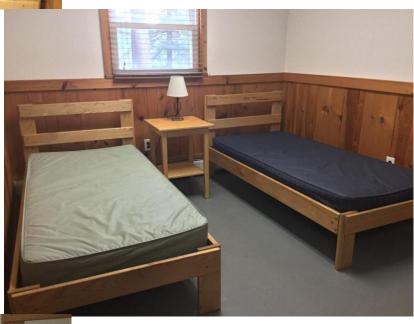

# **Sutliff Lodge, Boy's Side Room 2** (pictured left):

This room features 2 single beds on the basement level of Sutliff Lodge. Room can be accessed through walk-out basement doors or by a set of stairs from the top level. **Please Note:** The 'girls' side and 'boys' side rooms have two entirely different stairwells to get to the rooms and cannot be reached from one side to the other. We label the sides this way for our school groups however adult groups are welcome to use the rooms as they see fit.

## Sutliff Lodge, Girl's Side Room 2 (pictured right):

This room features 2 single beds on the basement level of Sutliff Lodge. Room can be accessed through walk-out basement doors or by a set of stairs from the top level.