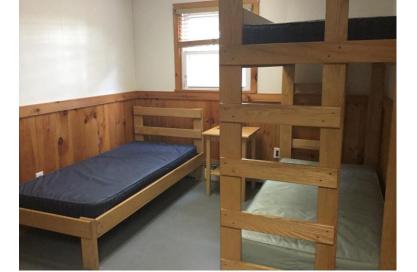

# Sutliff Lodge, Boy's Side Room 1 (pictured right):

This room features 1 single bed and 1 bunk bed on the basement level of Sutliff Lodge. Room can be accessed through walk-out basement doors or by a set of stairs from the top level of the building and is directly across from a bathroom.

#### Sutliff Lodge, Boy's Side Room 3 (pictured right):

This room features 1 single bed and 1 bunk bed on the basement level of Sutliff Lodge. Room can be accessed through walk-out basement doors or by a set of stairs from the top level of the building.