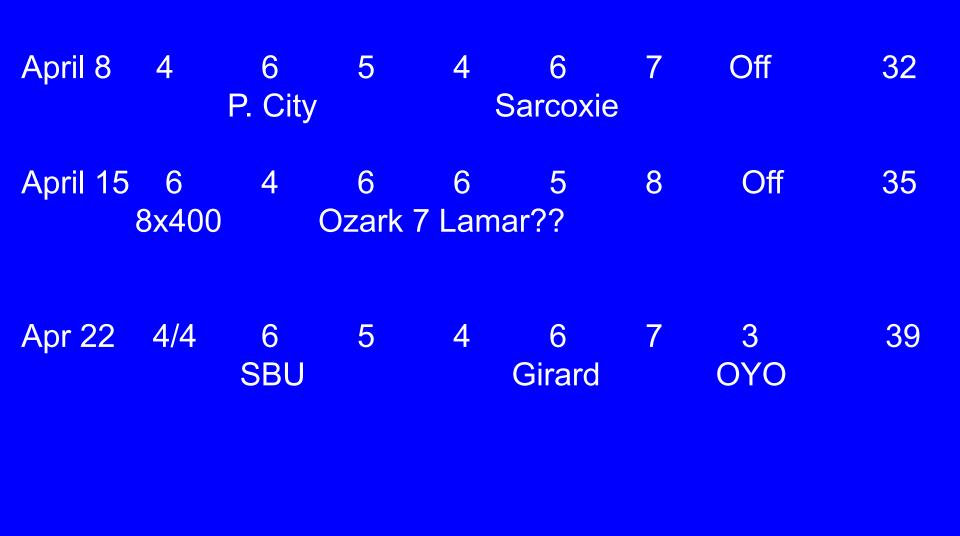

# Winter Training

Nov 13-19 15-25 Miles

Nov 20-26 17-28 Miles

Nov 27-Dec 3 19-31 Miles

Dec 4-Dec 10 17-28 Miles

Dec 11-Dec 17 19-31 Miles

Dec 18-Dec 24 21-34 Miles

Dec 25-Dec 31 23-37 Miles

Jan 1-Jan 7 21-34 Miles

Official Contact Days Begin

Jan 8-Jan 14 23-37 Miles

Jan 15-Jan 21 25-40 Miles

Jan 22-Jan 28 23-37 Miles Jan 29-Feb 4 25-40 Miles Feb 5-Feb 11 28-44 Miles Feb 12-Feb 18 25-40 Miles Feb 19-Feb 25 15-25 Miles

Fartlek; Tempo; Hilly Run; Long Run; General Strength & Mobility; Hurdle Mobilities; Wickets; Plios

1600 2x2x400

3200 4x800

av exchanges after every road run followed b

\*\*\*Striders or relay exchanges after every road run followed by Jay Johnson GSM

### Etc...

- Mileage chart is a just a guideline-vacations, injuries etc.
- Workouts

```
Fartleks
```

Gorilla Run-1/2/3/3/2/1

Dirty Dozen-14 minutes of fun

5x3 minutes

6x2 minutes

3x5 minutes