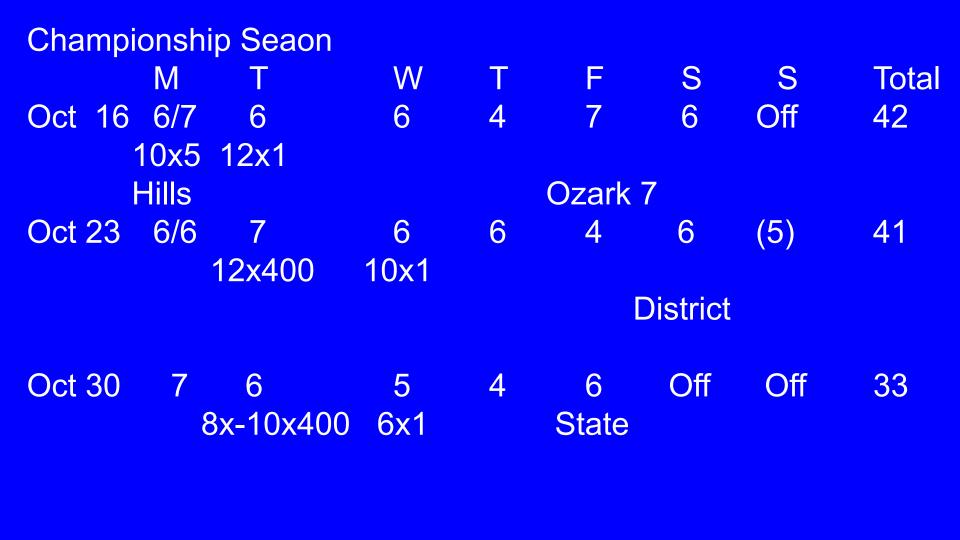

### Mid Season to late season

- 1x2400 @ goal pace w/ 10-15 minute recovery
- 2x2000 @ goal pace w/ 10-15 recovery
- 1x1600 @ date pace w/ 10-15 recovery//1 x 800 goal pace
- 4x800 race simulation

II. 2024-Summer Training-5 groups based on age & experience