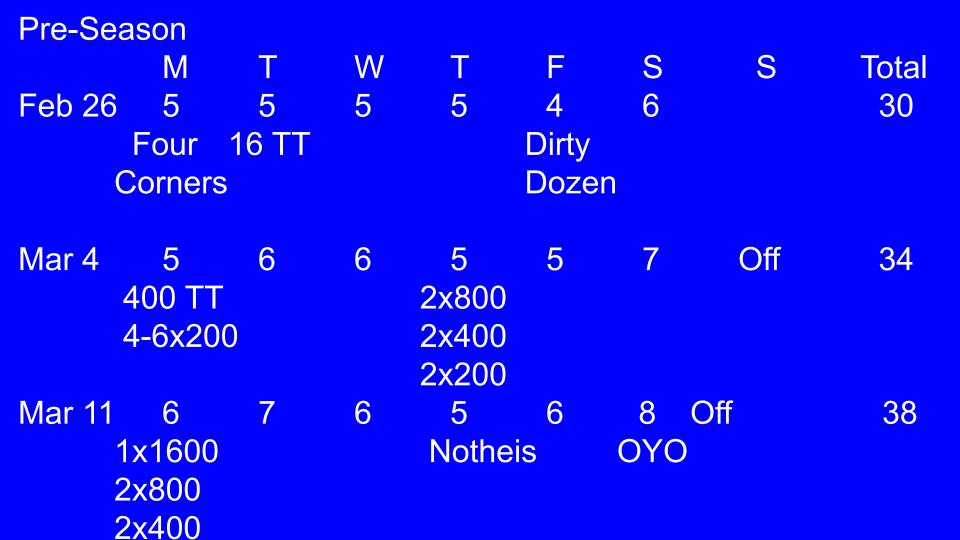

# Winter Training

Nov 13-19 15-25 Miles

Nov 20-26 17-28 Miles

Nov 27-Dec 3 19-31 Miles

Dec 4-Dec 10 17-28 Miles

Dec 11-Dec 17 19-31 Miles

Dec 18-Dec 24 21-34 Miles

Dec 25-Dec 31 23-37 Miles

Jan 1-Jan 7 21-34 Miles

Official Contact Days Begin

Jan 8-Jan 14 23-37 Miles

Jan 15-Jan 21 25-40 Miles

Jan 22-Jan 28 23-37 Miles Jan 29-Feb 4 25-40 Miles Feb 5-Feb 11 28-44 Miles Feb 12-Feb 18 25-40 Miles Feb 19-Feb 25 15-25 Miles

Fartlek; Tempo; Hilly Run; Long Run; General Strength & Mobility; Hurdle Mobilities; Wickets; Plios

1600 2x2x400

3200 4x800

av exchanges after every road run followed b

\*\*\*Striders or relay exchanges after every road run followed by Jay Johnson GSM

### Etc...

- Mileage chart is a just a guideline-vacations, injuries etc.
- Workouts

```
Fartleks
```

Gorilla Run-1/2/3/3/2/1

Dirty Dozen-14 minutes of fun

5x3 minutes

6x2 minutes

3x5 minutes