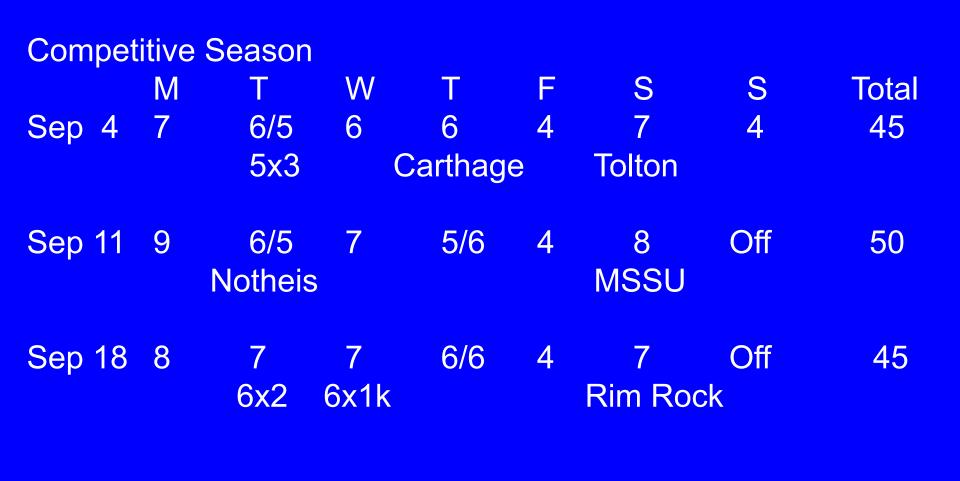

### Mid Season to late season

- 1x2400 @ goal pace w/ 10-15 minute recovery
- 2x2000 @ goal pace w/ 10-15 recovery
- 1x1600 @ date pace w/ 10-15 recovery//1 x 800 goal pace
- 4x800 race simulation

II. 2024-Summer Training-5 groups based on age & experience