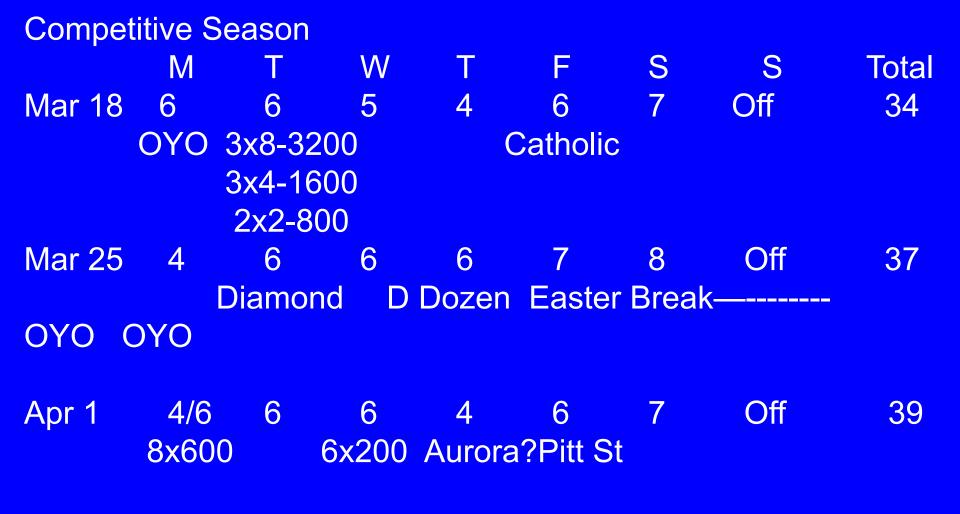

# Winter Training

Nov 13-19 15-25 Miles

Nov 20-26 17-28 Miles

Nov 27-Dec 3 19-31 Miles

Dec 4-Dec 10 17-28 Miles

Dec 11-Dec 17 19-31 Miles

Dec 18-Dec 24 21-34 Miles

Dec 25-Dec 31 23-37 Miles

Jan 1-Jan 7 21-34 Miles

Official Contact Days Begin

Jan 8-Jan 14 23-37 Miles

Jan 15-Jan 21 25-40 Miles

Jan 22-Jan 28 23-37 Miles Jan 29-Feb 4 25-40 Miles Feb 5-Feb 11 28-44 Miles Feb 12-Feb 18 25-40 Miles Feb 19-Feb 25 15-25 Miles

Fartlek; Tempo; Hilly Run; Long Run; General Strength & Mobility; Hurdle Mobilities; Wickets; Plios

1600 2x2x400

3200 4x800

av exchanges after every road run followed b

\*\*\*Striders or relay exchanges after every road run followed by Jay Johnson GSM

### Etc...

- Mileage chart is a just a guideline-vacations, injuries etc.
- Workouts

```
Fartleks
```

Gorilla Run-1/2/3/3/2/1

Dirty Dozen-14 minutes of fun

5x3 minutes

6x2 minutes

3x5 minutes