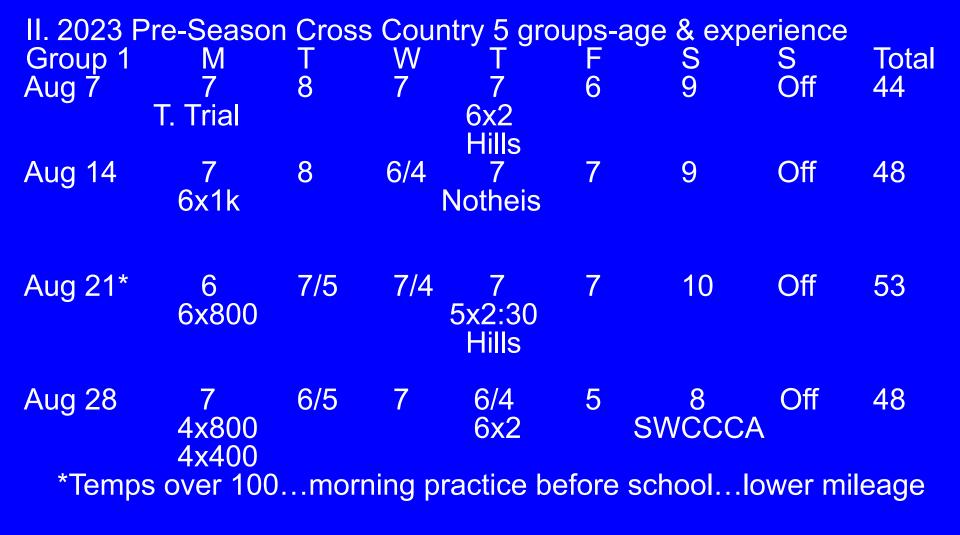

### Mid Season to late season

- 1x2400 @ goal pace w/ 10-15 minute recovery
- 2x2000 @ goal pace w/ 10-15 recovery
- 1x1600 @ date pace w/ 10-15 recovery//1 x 800 goal pace
- 4x800 race simulation

II. 2024-Summer Training-5 groups based on age & experience