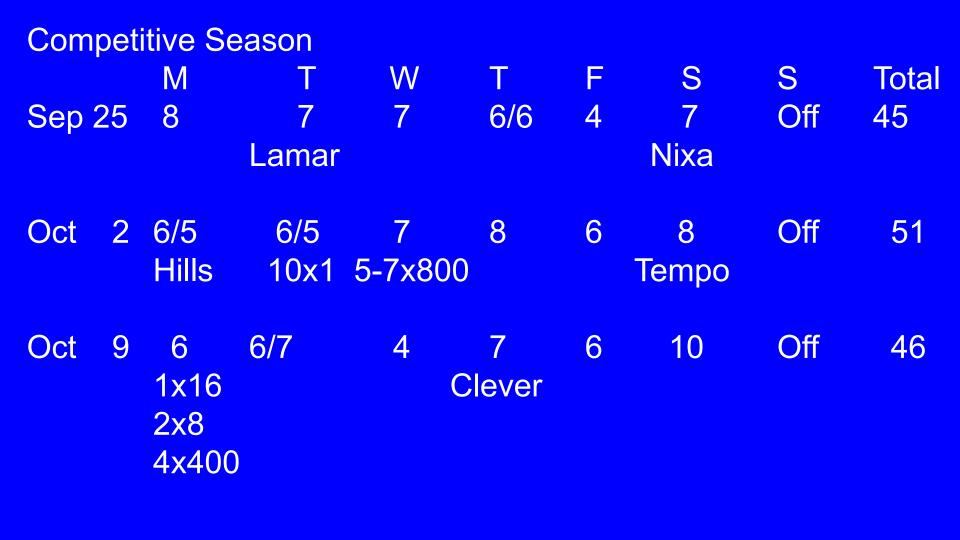

### Mid Season to late season

- 1x2400 @ goal pace w/ 10-15 minute recovery
- 2x2000 @ goal pace w/ 10-15 recovery
- 1x1600 @ date pace w/ 10-15 recovery//1 x 800 goal pace
- 4x800 race simulation

II. 2024-Summer Training-5 groups based on age & experience