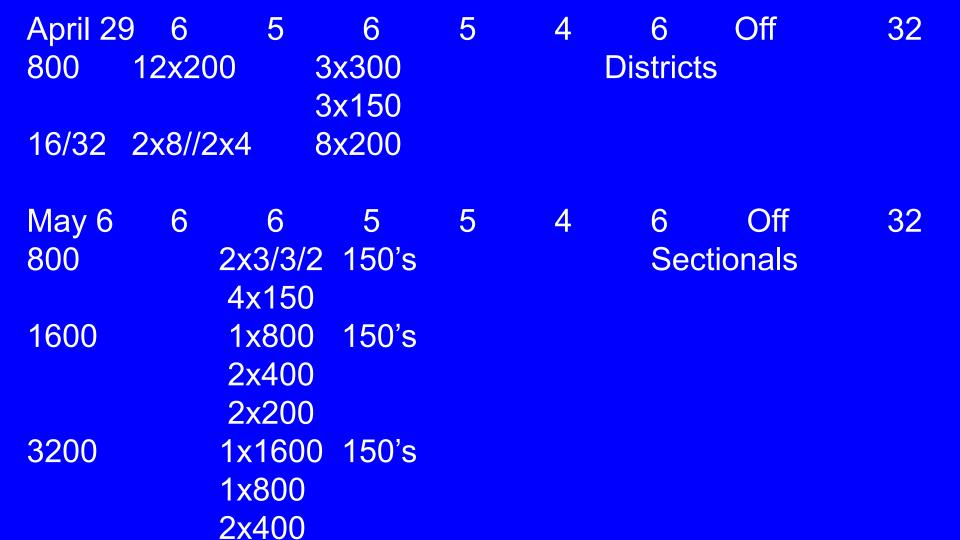

# Winter Training

Nov 13-19 15-25 Miles

Nov 20-26 17-28 Miles

Nov 27-Dec 3 19-31 Miles

Dec 4-Dec 10 17-28 Miles

Dec 11-Dec 17 19-31 Miles

Dec 18-Dec 24 21-34 Miles

Dec 25-Dec 31 23-37 Miles

Jan 1-Jan 7 21-34 Miles

Official Contact Days Begin

Jan 8-Jan 14 23-37 Miles

Jan 15-Jan 21 25-40 Miles

Jan 22-Jan 28 23-37 Miles Jan 29-Feb 4 25-40 Miles Feb 5-Feb 11 28-44 Miles Feb 12-Feb 18 25-40 Miles Feb 19-Feb 25 15-25 Miles

Fartlek; Tempo; Hilly Run; Long Run; General Strength & Mobility; Hurdle Mobilities; Wickets; Plios

1600 2x2x400

3200 4x800

av exchanges after every road run followed b

\*\*\*Striders or relay exchanges after every road run followed by Jay Johnson GSM

### Etc...

- Mileage chart is a just a guideline-vacations, injuries etc.
- Workouts

```
Fartleks
```

Gorilla Run-1/2/3/3/2/1

Dirty Dozen-14 minutes of fun

5x3 minutes

6x2 minutes

3x5 minutes