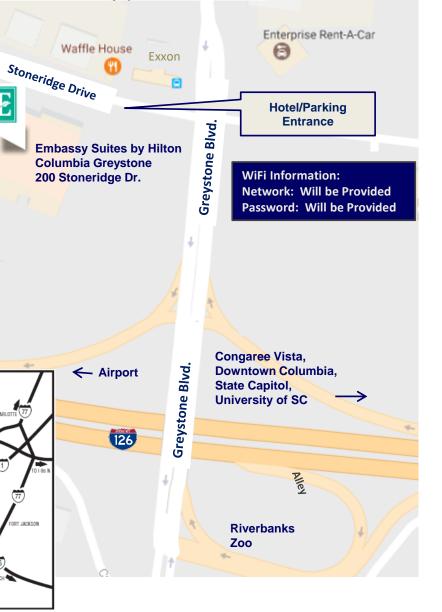

## **DIRECTIONS:**

Embassy Suites by Hilton, Columbia Greystone 200 Stoneridge Drive, Columbia, SC 29210, USA

From I-20, take exit 64A to I-126 E. Merge into left lane and follow I-126 E.

From I-26 W, take right lane of exit 108 to I-126 E.

From I-26 E, stay in left lane to Greystone Blvd exit. Bear right off exit ramp and cross back over I-126. Stoneridge Dr. is on the left at first stoplight.

## **PARKING INSTRUCTIONS:**

Free parking is provided in the hotel parking lot.

## LOCAL ATTRACTIONS:

- Riverbanks Zoo & Gardens, Three Rivers Greenway across the street from hotel
- Congaree Vista Entertainment District 2 miles
- Colonial Life Arena, South Carolina State Museum, EdVenture Children's Museum, Koger Center for the Arts, Columbia Museum of Art, State Capitol, and USC campus - 3 miles
- Lake Murray, the largest man-made lake in the U.S. 8 miles
- Columbia Metropolitan Airport 9 miles