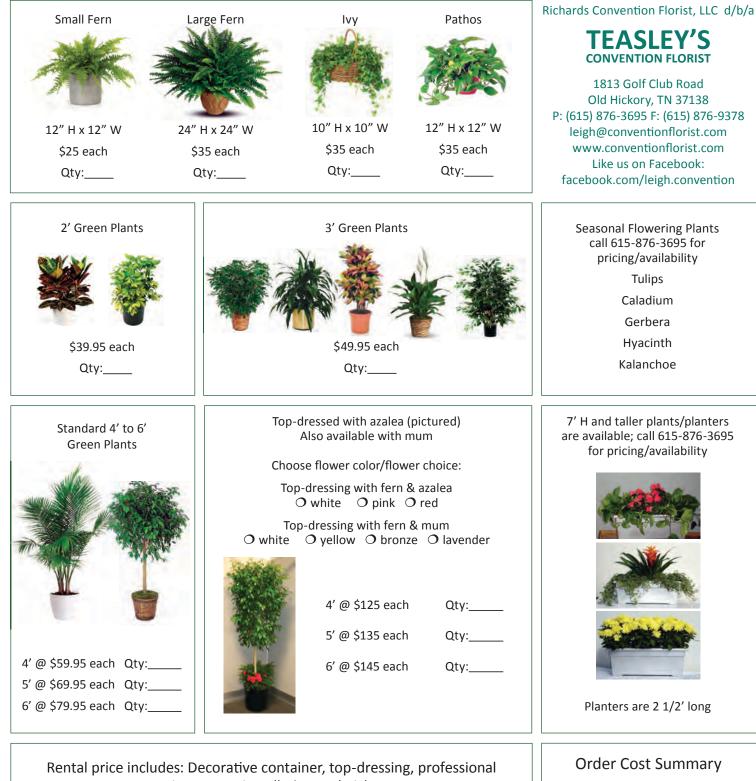

| CONVENTION                                                                                                                                     | LLC d/b/a<br><b>'S</b><br><b>RIST</b><br>614                                                                                                  | P: (615) 876-3695 F: (615) 876-9378<br>leigh@conventionflorist.com<br>www.conventionflorist.com<br>Like us on Facebook: facebook.com/leigh.convention |                                              |                                |                                        |
|------------------------------------------------------------------------------------------------------------------------------------------------|-----------------------------------------------------------------------------------------------------------------------------------------------|-------------------------------------------------------------------------------------------------------------------------------------------------------|----------------------------------------------|--------------------------------|----------------------------------------|
| Car                                                                                                                                            | FLC                                                                                                                                           | RAL                                                                                                                                                   | ORDER                                        | FORM                           | N8B2022                                |
| Exhibitor Name:                                                                                                                                |                                                                                                                                               | Booth                                                                                                                                                 | n Representative:                            |                                | A GATHERING OF CHRISTIAN COMMUNICATORS |
| Firm Name:                                                                                                                                     |                                                                                                                                               | PO or                                                                                                                                                 | Reference Number:                            |                                |                                        |
| Booth Number:                                                                                                                                  |                                                                                                                                               | Credi                                                                                                                                                 | t Card #:                                    |                                |                                        |
| Show Decorator:                                                                                                                                |                                                                                                                                               |                                                                                                                                                       | Expiration Date:(Visa, MC, AMEX)             |                                |                                        |
| Billing Name:                                                                                                                                  |                                                                                                                                               | Name                                                                                                                                                  | e on CC:                                     |                                |                                        |
| Billing Address                                                                                                                                |                                                                                                                                               |                                                                                                                                                       |                                              |                                |                                        |
| City:                                                                                                                                          |                                                                                                                                               | State:                                                                                                                                                |                                              | Zip:                           |                                        |
| Phone:                                                                                                                                         | Fax:                                                                                                                                          |                                                                                                                                                       | Cel                                          | ll:                            |                                        |
| Authorized Signature:                                                                                                                          |                                                                                                                                               | Email A                                                                                                                                               | .ddress:                                     |                                |                                        |
| QtySpring flower<br>Color:<br>Width:<br>Additional request:<br>Not sure what you want? Ju<br>Teasley's designers choose<br>QtyTeasley's choose | Height:<br>ust want a splash of color? Le<br>your fresh seasonal flowers!<br>ses colors, size, flower type -<br>please call 615-876-3695 or e | each                                                                                                                                                  |                                              |                                | enopsis Plant<br>sition \$60           |
| Mums - 12" to 18" H<br>\$25 each<br>Qty:<br>White:<br>Yellow:<br>Lavender:                                                                     | Azaleas - 12"<br>\$35 each<br>Qty:<br>White:<br>Pink:<br>Red:                                                                                 | \$:<br>Qty:<br>Purp<br>Yello<br>Red                                                                                                                   | As - 12" to 18" H<br>B5 each<br>Dele:<br>pw: | Compo<br>Compo<br>Triple Phala | aenopsis Plant<br>sition \$90          |