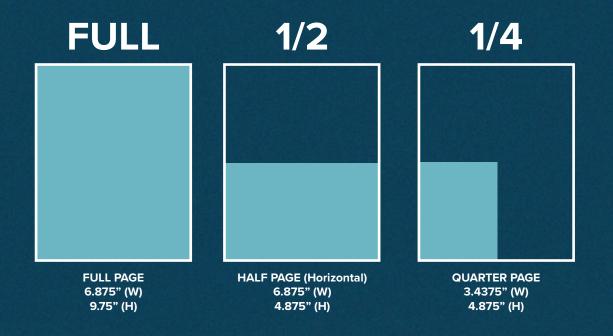

## **AD File Requirements (Full Color)**

Files must be submitted in Press Ready format. To avoid production delays, please have your files prepared for output before sending them.

## **File Requirements:**

File Formats: JPG / PDF / TIFF / EPS / PSD / Al Native Formats: InDesign / Illustrator / Photoshop

Fonts: Outlined

300 DPI Resolution in CMYK 1/8" Bleed and 1/8" Safety\*

\*An 1/8" bleed is required on all files submitted. Keep all text and important information (including logos) at least 1/8" inside the trim line. Cutting can and will vary, up to 1/8". If you have information (or thin borders) within 1/8" of trim, they may be cut off.