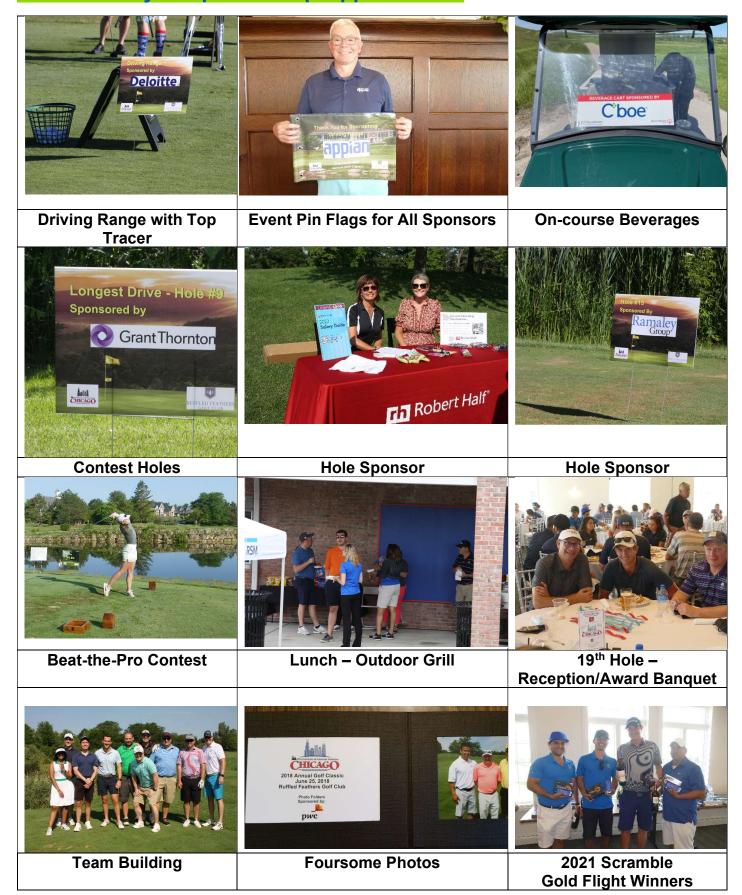

All sponsors are acknowledged:

- on our Annual Golf Classic registration website (Company logo, Company weblink, introductory paragraph)
- in our Day of Event brochure with company logo and type of sponsorship that is placed on everyone's golf cart and every table at the Reception and Awards Banquet.
- complimentary Reception and Award Banquet guests are included with the sponsorships (see below for number of comps which vary based on the type of sponsorship). Sponsors are encouraged to attend the Reception and Award Banquet immediately following golf, where each sponsor will be recognized and receive a special "Thank You" Pin Flag, customized with your company logo and event information from the IIA Chicago Chapter Annual Golf Classic Committee.

**In addition, for sponsored golf holes 1 to 18,** Cog Hill staff will transport your team members and materials from registration to their golf hole and back to the main clubhouse after the round of golf. Boxed lunch with deli wrap, chips, fruit, candy bar, and mini water bottle will be provided to your team at registration. More food and beverage will be available at our on-course outdoor grill, between the tee boxes on holes 5 and 14 and beverage carts.

- Table and two chairs at tee box for your team members to greet and meet all the golfers.
- Trophy for male and female winner of sponsored contest holes (1, 4, 7, 10, 14 & 18).
  - We ask that the contest hole sponsors present their prize to the female and male winners at the Reception and Awards Banquet.
- Hole-in-one prizes at par 3 holes (4, 7, & 14).

#### Sponsor acknowledged with:

- Company Logo on sign 18"x24" at tee box
- Company Logo on Pin Flag 24"x14" on the green
- Company Logo on GPS unit at tee box
- Company Logo on Golf Genius app when entering score